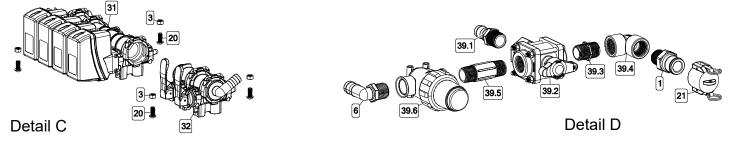

# Exploded View: PROUTV65-GC-E (5303227) & PROUTV-105-GC-E (5303232)

| # Part#         Description         65-GC-E         105-GC-E           5005141         Benjo 134* Male Camlock x 1* MNPT Adapter         1         1           5005145         Banjo 34* Male Camlock x 3/4* FPT Adapter         3         34           5005146         Banjo 34* Male Camlock x 3/4* FPT Adapter         4         4         4           5006040         5/16-18 Hex Nut         6         6         34.2         34.1           5010332         Banjo 34* MPT x 1/2* 90* HB         1         1         35.8           5010336         Banjo 1* MPT x 10* HB         2         2         35.4           5010340         Hose 18* MPT x 10* HB         1         1         35.8           5010099         Hose 18* MPT x 10* HB         1         1         35.8           5020099         Hose 17** 2 Brd x 36*         1         1         33.1           5020099         Hose 34** 1 Brd x 15*         1         1         33.1           5020996         Hose 34** 1 Brd x 4*         4         4         4           5020969         Hose 12** 2 Erig Hex Bolt         1         1         33.4           5020969         Hose 10** 1 2 Erig Hex Bolt         4         4         4           5                                                                                                                                            |        |         |                                            |         |          |        |             |
|------------------------------------------------------------------------------------------------------------------------------------------------------------------------------------------------------------------------------------------------------------------------------------------------------------------------------------------------------------------------------------------------------------------------------------------------------------------------------------------------------------------------------------------------------------------------------------------------------------------------------------------------------------------------------------------------------------------------------------------------------------------------------------------------------------------------------------------------------------------------------------------------------------------------------------------------------------------------------------------------------------------------------------------------------------------------------------------------------------------------------------------------------------------------------------------------------------------------------------------------------------------------------------------------------------------------------------------------------------------|--------|---------|--------------------------------------------|---------|----------|--------|-------------|
| 5005141         Banjo 1" Male Canlock x 1" MNPT Adapter         1         1         33B           5006040         5/16-18 Hex Nut         4         4         4         34.2           5006040         5/16-18 Hex Nut         6         6         6         34.2           5006037         5/16-18 Hex Nut         6         6         6         34.2           5010336         Banjo 3/4" MPT x 1/2" 90" HB         1         1         35.8           5010036         Banjo 1"MPT x 1/2" 90" HB         2         2         35.8           5014014         3/4" Jat Agitator         1         1         1         35.8           5016066         1" Rubber Washer         1         1         1         35.8           5020099         Hose, 3/4" - Brd. x 18"         1         1         38.2           5020096         Hose, 3/4" - Brd. x 83"         1         1         33.2           5020965         Hose, 3/4" - Brd. x 83"         1         1         33.2           5020969         Hose, 3/4" - Brd x 4"         4         4         4           5020969         Hose, 1"x 18" KF130BLK         1         1         33.2           5020969         Hose, 1"x 18" KF130BLK <td< td=""><td>Ref. #</td><td>Part #</td><td>Description</td><td>65-GC-E</td><td>105-GC-E</td><td>Ref. #</td><td>Part #</td></td<>                                    | Ref. # | Part #  | Description                                | 65-GC-E | 105-GC-E | Ref. # | Part #      |
| 5006156         Banjo 34# Male Camlock x 3/4" FPT Adapter         3         34.1           5006040         5/16-18 Berrated Fax Nut         4         4         34.1           50060307         5/16-18 Berrated Fax Nut         6         6         35.2           5010332         Banjo 3/4" MPT x 1/2" 90" HB         1         1         35.8           5010034         Banjo 1" MPT x 1/2" 90" HB         2         2         36.8           5010056         Hose, 3/4" - Bot A 1/2" - Bot X 25 Ft.         1         1         36.8           5020099         Hose, 3/4" - Bot X 36"         1         1         38.1           5020096         Hose, 3/4" - Bot X 48"         1         1         33.2           5020097         Hose, 1/2" - Bot X 47         1         1         33.2           502096         Hose, 1" x 18" KF1300BLK         1         1         33.2           502096         Hose, 1" x 18" KF1300BLK         1         1         33.1           502096         Hose, 1" x 18" KF1300BLK         1         1         33.1           502096         Hose, 1" x 18" KF1300BLK         1         1         33.2           502096         Hose, 1" x 18" KF1300BLK         4         4         4 </td <td>1</td> <td>5005141</td> <td>Banjo 1" Male Camlock x 1" MNPT Adapter</td> <td>1</td> <td>1</td> <td>33B</td> <td>5144151</td> | 1      | 5005141 | Banjo 1" Male Camlock x 1" MNPT Adapter    | 1       | 1        | 33B    | 5144151     |
| 5006040         5/16-18 Hex Nut         4         4           50060307         5/16-18 Searated Fing Hex Nut         6         6           5010332         Banjo 1"MPT x 1/2" 90" HB         1         1           5010334         Banjo 1"MPT x 1/2" 90" HB         1         1           5010035         Banjo 1"MPT x 1/2" 90" HB         2         2           5010036         Hange 1"Jan Agitator         1         1           5010066         1" Rubber Washer         1         1           5020099         Hose, 3/4" - 2 Brd. x 25" Ft.         1         1           5020047         Hose, 3/4" - 2 Brd. x 18"         1         1           502094         Hose, 3/4" - 2 Brd x 83"         1         1           5020965         Hose, 3/4" - 2 Brd x 83"         1         1           5020965         Hose, 3/4" - 2 Brd x 4"         3         3           5020965         Hose, 3/4" - 2 Brd x 4"         3         3           5020965         Hose, 3/4" - 2 Brd x 4"         3         3           5034634         5/16-18 x 0 625 Fing Hex Bolt         4         4           5034668         3/6-18 x 1.50 Fing Hex Bolt (Full Thread)         4         4           5034668         3/                                                                                                                                                   | 2      | 5005156 | Banjo 3/4" Male Camlock x 3/4" FPT Adapter | 3       | 3        | 34     | 5163150     |
| 5006307         5/16-18 Serrated Fling Hex Nut         6         6         34.2           5010332         Banjo 34" MPTx 112" 90" HB         1         1         38A           5010332         Banjo 1"MPTx 112" 90" HB         2         2         38A           5014014         3/4" Jet Agliator         1         1         1         38A           5010066         1"Rubber Washer         1         1         1         38B           5020099         Hose, 3/8"-2 Brd. x 25"-         1         1         1         38           5020046         Hose, 3/4"-1 Brd. x 18"         1         1         38         3           5020096         Hose, 3/4"-2 Brd. x 83"         1         1         1         38.1           5020965         Hose, 3/4"-1 Brd. x 18"         1         1         38.1         3           5020965         Hose, 1"x 18" KF1300BLK         1         1         38.1         3           5020965         Hose, 1"x 18" KF130DBLK         4         4         4         4           5024587         5/16-18 x 0.625 Fling Hex Bolt (Full Thread)         2         2         2         33.4           5024634         5/16-18 x 0.625 Fling Hex Bolt (Full Thread)         4 <t< td=""><td>3</td><td>5006040</td><td>5/16-18 Hex Nut</td><td>4</td><td>4</td><td>34.1</td><td>5163136</td></t<>                                  | 3      | 5006040 | 5/16-18 Hex Nut                            | 4       | 4        | 34.1   | 5163136     |
| 5010332         Banjo 3/4" MPT x 1/2" 90° HB         1         1         35           5010346         Banjo 1" MPT x 1/2" 90° HB         2         2         36A           5010134         Banjo 1" MPT x 1" 90° HB         2         2         36A           501014         3/4" Jet Agitator         1         1         1         35B           5020099         Hose, 3/8"-2 Brd. x 25°F.         1         1         38         3           5020162         Hose, 3/8"-2 Brd. x 36"         1         1         1         38           5020247         Hose, 3/8"-2 Brd. x 8"         1         1         38         3           5020965         Hose, 1"x 18" KF1300BLK         1         1         38         3           5020965         Hose, 1"x 18" KF1300BLK         1         1         38         3           5020965         Hose, 1"x 18" KF1300BLK         1         1         38         3           5020965         Hose, 1"x 18" KF1300BLK         1         1         38         3         3           5020965         Hose, 3/8" - 2 Brd x 4"         2         2         2         38         4         4         4         4         4         4         4         <                                                                                                                                                                      | 4      | 5006307 | 5/16-18 Serrated Fing Hex Nut              | 9       | 9        | 34.2   | 5067130     |
| 5010336         Banjo 1" MPT x 1" 90" HB         2         2           5014014         34" Jat Aglitator         1         1         36B.1           5014014         34" Jat Aglitator         1         1         36B.1           5016066         1" Rubber Waster         1         1         36B.1           5020162         Hose, 34" -2 Brd. x 36"         1         1         38.1           5020162         Hose, 34" -1 Brd. x 18"         1         1         38.1           5020247         Hose, 34" -2 Brd. x 38"         1         1         38.1           5020965         Hose, 1" x 6" KF1300BLK         1         1         38.2           5020965         Hose, 1" x 6" KF1300BLK         1         1         38.1           5020965         Hose, 1" x 6" KF1300BLK         1         1         38.1           5020966         Hose, 1" x 6" KF1300BLK         3         3         39.2           5020967         Hose, 1" x 6" KF130BLK         4         4         40           5020968         Hose, 1" x 6" Leng Leng Leng Leng Leng Leng Leng Leng                                                                                                                                                                                                                                                                                       | 2      | 5010332 | Banjo 3/4" MPT x 1/2" 90° HB               | -       | -        | 32     | 5164315     |
| 5014014         3/4" Jet Agitator         1         1         36AB.1           5020099         Hose, 3/8"-2 Brd. x 25 Ft.         1         1         38B           5020099         Hose, 3/8"-2 Brd. x 25 Ft.         1         1         38           5020162         Hose, 3/8"-2 Brd. x 83"         1         1         38           5020247         Hose, 3/4"-2 Brd. x 83"         1         1         38.1           5020976         Hose, 1"x 36" KF1300BLK         1         1         38.1           5020965         Hose, 1"x 36" KF1300BLK         1         1         38.2           5020965         Hose, 3/8" - 2 Brd x 4"         1         1         38.2           5020965         Hose, 1"x 36" KF1300BLK         1         1         38.2           5020965         Hose, 3/8" - 2 Brd x 4"         4         4         4           5024067         Hose, 3/8" - 2 Brd x 4"         4         4         4           5024692         3/8" - 16 x 1.26 Fing Hex Bolt         4         4         4           5034634         5/16-18 x 1.26 Fing Hex Bolt (Full Thread)         8         8         4           5034637         5/16-18 x 1.24" Button Head Screw         4         4         4 </td <td>9</td> <td>5010336</td> <td>Banjo 1" MPT x 1" 90° HB</td> <td>2</td> <td>2</td> <td>36A</td> <td>5169356</td>                         | 9      | 5010336 | Banjo 1" MPT x 1" 90° HB                   | 2       | 2        | 36A    | 5169356     |
| 5016066         1"Rubber Washer         1         1         36B           5020099         Hose, 3/8"-2 Brd. x 25 Ft.         1         1         37           5020162         Hose, 3/8"-2 Brd. x 25"         1         1         38           5020162         Hose, 3/8"-2 Brd. x 38"         1         1         38.1           5020976         Hose, 3/4"-2 Brd. x 88"         1         1         38.2           5020965         Hose, 1" x 38" KF1300BLK         1         1         39.1           5020965         Hose, 1" x 18" KF1300BLK         1         1         39.2           5020965         Hose, 1" x 18" KF1300BLK         1         1         39.1           5020969         Hose, 1" x 18" KF1300BLK         1         1         39.2           5024634         Hose, 1" x 18" KF130BLK         4         4         39.2           5034638         5/16-18 x 1.50 Fing Hex Bolt         4         4         4         4           5034638         5/16-18 x 1.50 Fing Hex Bolt (Full Thread)         8         8         39.4           5034638         5/16-18 x 1.50 Fing Hex Bolt (Full Thread)         4         4         4           5034668         3/8-16 x 1.50 Fing Hex Bolt (Full Thread)         4 <td>7</td> <td>5014014</td> <td>3/4" Jet Agitator</td> <td>-</td> <td>1</td> <td>36AB.1</td> <td>60032</td>                  | 7      | 5014014 | 3/4" Jet Agitator                          | -       | 1        | 36AB.1 | 60032       |
| 5020099         Hose, 3/8"-2 Brd. x 25 Ft.         1         1         37           5020162         Hose, 1/2"-2 Brd. x 36"         1         1         38           5020247         Hose, 1/2"-2 Brd. x 83"         1         1         38.1           5020956         Hose, 1"x 36" KF1300BLK         1         1         38.2           5020965         Hose, 1"x 36" KF1300BLK         1         1         39.1           5020969         Hose, 1"x 18" KF1300BLK         1         1         39.1           5020969         Hose, 3/8" - 2 Brd x 4"         3         3         3           5020969         Hose, 3/8" - 2 Brd x 4"         3         3         3         3           5024592         38-16 x 1.25 Fing Hex Bolt         4         4         39.2         39.4           5034634         5/16-18 x 1.50 Fing Hex Bolt (Full Thread)         4         4         40           5034638         38-16 x 2.75 Fing Hex Bolt (Full Thread)         8         8         4           5034637         5/16-18 x 3/4" Button Head Screw         4         4         4           5051024         Hose Clamp, 3/4"         4         4         4           5051025         Hose Clamp, 3/4"         8                                                                                                                                                  | 8      | 5016066 | 1" Rubber Washer                           | 1       | 1        | 36B    | 5169358     |
| 5020162         Hose, 1/2"-2 Brd. x 36"         1         1         38           5020247         Hose, 3/4"-1 Brd. x 18"         1         1         38.1           5020247         Hose, 3/4"-1 Brd. x 18"         1         1         38.2           5020365         Hose, 1"x 18" KF1300BLK         1         1         39.1           5020965         Hose, 1"x 18" KF1300BLK         1         1         39.1           5020965         Hose, 1"x 18" KF1300BLK         3         3         39.1           5020965         Hose, 1"x 18" KF1300BLK         1         4         4         39.3           5024695         Hose, 1"x 18" KF1300BLK         3         3         39.1         39.1           5034692         3/8"-6 x 1.25 Fing Hex Bolt         4         4         4         39.3           5034638         5/16-18 x 1.50 Fing Hex Bolt (Full Thread)         8         8         8         40           5034668         3/8-16 x 2.75 Fing Hex Bolt (Full Thread)         4         4         4         4           5034668         3/8-16 x 2.75 Fing Hex Bolt (Full Thread)         8         8         8         50.6           5034668         3/8-16 x 2.75 Fing Hex Bolt (Full Thread)         4         4                                                                                                                             | 6      | 5020099 | Hose, 3/8"-2 Brd. x 25 Ft.                 | 1       | 1        | 37     | 5273736     |
| 5020247         Hose, 3/4"-1 Brd. x 18"         1         1         38.1           5020976         Hose, 3/4"-2 Brd. x 83"         1         1         38.2           5020964         Hose, 1" x 36" KF1300BLK         1         1         39.2           5020965         Hose, 1" x 18" KF1300BLK         1         1         39.1           5020965         Hose, 1" x 18" KF1300BLK         3         3         39.1           5020969         Hose, 38" - 2 Brd x 4"         4         4         39.2           5034692         3/8"-15 Fing Hex Bolt         4         4         4         39.4           5034638         5/16"-18 x 1.25 Fing Hex Bolt (Full Thread)         4         4         4         40           5034638         5/16"-18 x 3.4" Button Head Screw         4         4         40         40           5034607         Banjo 1" - 11/4" Female Camlock Dust Cap         4         4         4         4           5051024         Hose Clamp, 34"         HB         4         4         4         4           5051024         Hose Clamp (38"-1/2")         8         8         4         4           5051034         Hose Clamp (38"-1/2")         8         8         4      <                                                                                                                                                   | 10     | 5020162 | Hose, 1/2"-2 Brd. x 36"                    | 1       | 1        | 38     | 5281838     |
| 5020976         Hose, 34"-2 Brd. x 83"         1         1         1         38.2           5020964         Hose, 1" x 36" KF1300BLK         1         1         39.1           5020965         Hose, 1" x 18" KF1300BLK         1         1         39.1           5020965         Hose, 318" - 2 Brd x 4"         3         3         39.2           5020969         Hose, 38" - 2 Brd x 4"         4         4         39.2           5034634         5/16-18 x 1.25 Fing Hex Bolt         4         4         39.3           5034638         5/16-18 x 1.50 Fing Hex Bolt (Full Thread)         8         8         4         4           5034638         5/16-18 x 1.50 Fing Hex Bolt (Full Thread)         8         8         40           5034667         5/16-18 x 1.50 Fing Hex Bolt (Full Thread)         8         8         40           5034667         5/16'-18 x 3/4" Button Head Screw         4         4         4           5034667         5/16'-18 x 3/4" Button Head Screw         4         4         4           5034667         5/16'-18 x 3/4" Button Head Screw         4         4         4           5051024         Hose Clamp, 3/4"         4         4         4         4           5051144                                                                                                                                   | 11     | 5020247 | Hose, 3/4"-1 Brd. x 18"                    | 1       | 1        | 38.1   | 5151138     |
| 5020964         Hose, 1" x 36" KF1300BLK         1         1         39           5020965         Hose, 1" x 18" KF1300BLK         1         1         39.1           5020969         Hose, 1" x 18" KF1300BLK         3         3         39.2           5020969         Hose, 3/8" - 2 Brd x 4"         4         4         39.2           5024634         3/8-16 x 1.25 Fing Hex Bolt         4         4         39.3           5034634         5/16-18 x 0.625 Fing Hex Bolt (Full Thread)         4         4         39.5           5034638         5/16-18 x 1.50 Fing Hex Bolt (Full Thread)         4         4         4           5034638         5/16-18 x 1.50 Fing Hex Bolt (Full Thread)         8         8         39.5           5034638         5/16-18 x 1.50 Fing Hex Bolt (Full Thread)         4         4         4           5034668         3/8-16 x 2.75 Fing Hex Bolt (Full Thread)         4         4         4           5034667         5/16-18 X 3/4" Button Head Screw         4         4         4           5051024         Hose Clamp, 3/4"         4         4         4           5051144         Hose Clamp (3/8")         8         8         8           5051144         Hose Clamp (3/8")                                                                                                                           | 12     | 5020976 | Hose, 3/4" -2 Brd. x 83"                   | 1       | 1        | 38.2   | 5152058     |
| 5020965         Hose, 1" x 18" KF1300BLK         1         1         39.1           5020969         Hose, 3/8" - 2 Brd x 4"         3         3         39.2           5020969         Hose, 3/8" - 2 Brd x 4"         4         4         39.2           5034592         3/8-16 x 1.25 Fing Hex Bolt         4         4         39.3           5034634         5/16-18 x 0.625 Fing Hex Bolt (Full Thread)         4         4         39.5           5034638         5/16-18 x 1.50 Fing Hex Bolt (Full Thread)         8         8         39.5           5034668         3/8"-16 x 2.75 Fing Hex Bolt (Full Thread)         8         8         40           5034668         3/8"-16 x 2.75 Fing Hex Bolt (Full Thread)         8         8         40           5034668         3/8"-18 witton Head Screw         4         4         40           5046077         Banjo 1" - 11/4" Female Camlock Dust Cap         1         4         4           5051024         Hose Clamp (3/8")         8         8         45           5051044         Hose Clamp (3/8")         8         8         45           5051144         Hose Clamp (3/8")         1         1         4           5051042         Hove Clamp (3/8")         1                                                                                                                            | 13     | 5020964 | Hose, 1" x 36" KF1300BLK                   | 1       | 1        | 39     | 5281959     |
| 5020969         Hose, 3/8" - 2 Brd x 4"         3         3         39.2           5024592         3/8-16 x 1.25 Fing Hex Bolt         4         4         4         39.3           5034634         5/16-18 x 0.625 Fing Hex Bolt (Full Thread)         4         4         4         39.4           5034638         5/16-18 x 1.50 Fing Hex Bolt (Full Thread)         8         8         39.5         39.6           5034668         3/8-16 x 2.75 Fing Hex Bolt (Full Thread)         8         8         40         40           503467         Banjo 1" - 1 1/4" Female Camlock Dust Cap         1         4         4         40           5046077         Banjo 1" - 1 1/4" Female Camlock Dust Cap         1         4         4         4           5051024         Hose Clamp, 1"         4         4         4         4           5051025         Hose Clamp (3/8" HS         8         8         4         4           5051144         Hose Clamp (3/8" MPX x 3/8" HB         3         4         4         4           5056037         Poly Elbow, 1/16" MPS x 3/4" HB         3         3         4         4           5075014         Rubber Grommet (Black)         2         2         2         4                                                                                                                                           | 14     | 5020965 | Hose, 1" x 18" KF1300BLK                   | 1       | 1        | 39.1   | 5067187     |
| 5034592         3/8-16 x 1.25 Fing Hex Bolt         4         4         4           5034634         5/16-18 x 0.625 Fing Hex Bolt (Full Thread)         4         4         39.4           5034638         5/16-18 x 1.50 Fing Hex Bolt (Full Thread)         8         8         39.4           5034668         3/8-16 x 2.75 Fing Hex Bolt (Full Thread)         8         8         39.5           5034667         3/16-18 x 3/4" Button Head Screw         4         4         40           5046077         Banjo 1" - 11/4" Female Camlock Dust Cap         1         4         4           5051024         Hose Clamp, 3/4"         4         4         4           5051025         Hose Clamp, 3/4"         8         8         4           5051144         Hose Clamp (3/8"-1/2")         2         2         4           5051144         Hose Clamp (3/8" MPS x 3/4" HB         3         4           5056037         Poly Elbow, 11/16" MPS x 3/4" HB         3         4           5075014         Rubber Grommet (Black)         2         2           5077833         Handgun Racket         1         1           5143554         ARAG Electronic Control Manifold Assembly         1         1           5143557 <td< td=""><td>15</td><td>5020969</td><td>Hose, 3/8" - 2 Brd x 4'</td><td>3</td><td>3</td><td>39.2</td><td>BJBLV100</td></td<>   | 15     | 5020969 | Hose, 3/8" - 2 Brd x 4'                    | 3       | 3        | 39.2   | BJBLV100    |
| 5034634         5/16-18 x 0.625 Flng Hex Bolt         2         2           5034638         5/16-18 x 1.50 Flng Hex Bolt (Full Thread)         4         4         39.5           5034668         3/8-16 x 2.75 Flng Hex Bolt (Full Thread)         8         8         39.6           5034668         3/8-16 x 2.75 Flng Hex Bolt (Full Thread)         8         8         40           5034867         5/16"-18 X 3/4" Button Head Screw         4         4         40           5034867         Banjo 1" - 114" Female Camlock Dust Cap         1         4         4           5051024         Hose Clamp, 3/4"         4         4         4           5051144         Hose Clamp (3/8"-1/2")         8         8         4           5051144         Hose Clamp (3/8" HB         3         4         4           5056037         Poly Elbow, 11/16" MPS x 3/4" HB         3         4         4           5056047         Banjo 3/4" MPT x 3/8" HB         3         4         4           5075015         Pro UTV Mounting Strut         2         2         2           5077833         Handgun Racket         1         1         4           5143554         ARAG Electronic Control Manifold Assembly         1         1                                                                                                                           | 16     | 5034592 | 3/8-16 x 1.25 Fing Hex Bolt                | 4       | 4        | 39.3   | 5011201     |
| 5034638         5/16-18 x 1.50 Flng Hex Bolt (Full Thread)         4         4         39.5           5034668         3/8-16 x 2.75 Flng Hex Bolt (Full Thread)         8         8         39.6           5034867         5/16"-18 X 3/4" Button Head Screw         4         4         40           5046077         Banjo 1" - 1 1/4" Female Camlock Dust Cap         1         1         41           5051024         Hose Clamp, 3/4"         4         4         42           5051025         Hose Clamp, 3/4"         4         4         43           5051144         Hose Clamp (3/8"-1/2")         8         8         45           5051144         Hose Clamp (3/8" HB         3         45           505097         Poly Elbow, 1/16" MPS x 3/4" HB         3         45           5050181         Banjo 3/4" MPT x 3/8" HB         3         45           5070152         Pro UTV Mounting Strut         2         2           507833         Handgun Bracket         1         1           5078833         Handgun Bracket         1         1           5143557         Handgun/Agitation 2 SEC Valve Assembly         1         1           5144150         65 Gallon Hoop         -         -         -                                                                                                                                          | 17     | 5034634 | 5/16-18 x 0.625 Fing Hex Bolt              | 2       | 2        | 39.4   | 5010316     |
| 5034668         3/8-16 x 2.75 Fing Hex Bolt (Full Thread)         8         8         39.6           5034867         5/16"-18 X 3/4" Button Head Screw         4         4         40           5046077         Banjo 1" - 1 1/4" Female Camlock Dust Cap         1         1         41           5051024         Hose Clamp, 3/4"         4         4         42           5051025         Hose Clamp, 3/4"         4         4         4           5051114         Hose Clamp (3/8"-1/2")         2         2         44           5051144         Hose Clamp (3/8"-1/2")         8         8         45           5056097         Poly Elbow, 11/16" MPS x 3/4" HB         1         1         46           5067181         Banjo 3/4" MPT x 3/8" HB         3         3         47           50770152         Pro UTV Mounting Strut         2         2         2           5077014         Rubber Grommet (Black)         2         2         48           507833         Handgun Bracket         1         1         50           5143554         ARAG Electronic Control Manifold Assembly         1         51           5143557         Handgun/Agitation 2 SEC Valve Assembly         1         1           <                                                                                                                                        | 18     | 5034638 | 5/16-18 x 1.50 Fing Hex Bolt (Full Thread) | 4       | 4        | 39.5   | 5011166     |
| 5034867         5/16"-18 X 3/4" Button Head Screw         4         4           5046077         Banjo 1" - 11/4" Female Camlock Dust Cap         1         1         41           5051024         Hose Clamp, 3/4"         4         4         42           5051025         Hose Clamp, 1"         4         4         43           5051114         Hose Clamp (3/8"-1/2")         2         2         44           5051144         Hose Clamp (3/8"-1/2")         8         8         45           5051046         Hose Clamp (3/8"-1/2")         8         8         45           505104         Hose Clamp (3/8"-1/2")         8         8         45           5056097         Poly Elbow, 11/16" MPS x 3/4" HB         1         1         46           5077181         Banjo 3/4" MPT x 3/8" HB         3         3         47           5077014         Rubber Grommet (Black)         2         2         48           507833         Handgun Bracket         1         1         50           5143554         ARAG Electronic Control Manifold Assembly         1         1         50           5144150         65 Gallon Hoop         2                                                                                                                                                                                                               | 19     | 5034668 | 3/8-16 x 2.75 Fing Hex Bolt (Full Thread)  | 8       | 8        | 39.6   | 5116475     |
| 5046077         Banjo I" - 114" Female Camlock Dust Cap         1         1         41         41         42         42         42         42         42         42         42         42         42         43         43         43         43         43         43         43         43         43         43         43         43         43         43         43         43         44         43         43         44         43         44         44         44         44         44         44         44         44         44         44         44         44         44         44         45         45         45         45         45         45         45         45         45         45         45         45         45         45         45         45         45         45         45         45         45         45         45         45         45         45         45         45         45         45         45         45         45         45         45         45         45         45         45         45         45         45         45         45         45         45         45         45         45         45<                                                                                                                                                                                     | 20     | 5034867 | 5/16"-18 X 3/4" Button Head Screw          | 4       | 4        | 40     | 5281970     |
| 5051024         Hose Clamp, 3/4"         4         4         42           5051025         Hose Clamp, 1"         4         4         43           5051114         Hose Clamp (3/8"-1/2")         2         2         44           5051144         Hose Clamp (3/8"-1/2")         8         8         45           5056097         Poly Elbow, 11/16" MPS x 3/4" HB         1         1         46           5070152         Pro UTV Mounting Strut         2         2         48           5075014         Rubber Grommet (Black)         2         2         48           5078033         Handgun Bracket         1         1         50           5143554         ARAG Electronic Control Manifold Assembly         1         1         50           A 514150         65 Gallon Hoop         2                                                                                                                                                                                                                                                                                                                                                                                                                                                                                                                                                                | 21     | 5046077 | Banjo 1" - 1 1/4" Female Camlock Dust Cap  | 1       | 1        | 41     | 5058227     |
| 5051025         Hose Clamp, 1"         4         4         43           5051114         Hose Clamp (3/8"-1/2")         2         2         44           5051114         Hose Clamp (3/8"-1/2")         8         8         45           5051144         Hose Clamp (3/8"-1/2")         8         8         45           5056097         Poly Elbow, 11/16" MPS x 3/4" HB         1         1         46           5070152         Pro UTV Mounting Strut         2         2         48           5075014         Rubber Grommet (Black)         2         2         48           507833         Handgun Bracket         1         1         50           5143554         ARAG Electronic Control Manifold Assembly         1         1         50           5143557         Handgun/Agitation 2 SEC Valve Assembly         1         1         52           A         5144150         65 Gallon Hoop         2                                                                                                                                                                                                                                                                                                                                                                                                                                                  | 22     | 5051024 | Hose Clamp, 3/4"                           | 4       | 4        | 42     | BJ050C      |
| 505114         Hose Clamp (3/8"-1/2")         2         2         44           5051144         Hose Clamp (3/8")         8         8         45           5056097         Poly Elbow, 11/16" MPS x 3/4" HB         1         1         46           5067181         Banjo 3/4" MPT x 3/8" HB         3         3         47           5070152         Pro UTV Mounting Strut         2         2         48           5075014         Rubber Grommet (Black)         2         2         49           507833         Handgun Bracket         1         1         50           5143554         ARAG Electronic Control Manifold Assembly         1         1         50           A 514355         Handgun/Agitation 2 SEC Valve Assembly         1         1         52           A 514150         65 Gallon Hoop         2                                                                                                                                                                                                                                                                                                                                                                                                                                                                                                                                      | 23     | 5051025 | Hose Clamp, 1"                             | 4       | 4        | 43     | BJFC100     |
| 5051144         Hose Clamp (3/8")         8         8         45           5056097         Poly Elbow, 11/16" MPS x 3/4" HB         1         1         46           5067181         Banjo 3/4" MPT x 3/8" HB         3         3         47           5070152         Pro UTV Mounting Strut         2         2         48           5075014         Rubber Grommet (Black)         2         2         49           5078833         Handgun Bracket         1         1         50           5143554         ARAG Electronic Control Manifold Assembly         1         1         51           5143557         Handgun/Agitation 2 SEC Valve Assembly         1         1         52           A         5144150         65 Gallon Hoop         2                                                                                                                                                                                                                                                                                                                                                                                                                                                                                                                                                                                                            | 24     | 5051114 | Hose Clamp (3/8"-1/2")                     | 2       | 2        | 44     | M100075BRB9 |
| 5056097         Poly Elbow, 11/16" MPS x 3/4" HB         1         1         46           5067181         Banjo 3/4" MPT x 3/8" HB         3         3         47           5070152         Pro UTV Mounting Strut         2         2         48           5075014         Rubber Grommet (Black)         2         2         49           5078833         Handgun Bracket         1         1         50           5143554         ARAG Electronic Control Manifold Assembly         1         1         51           A 514350         Handgun/Agitation 2 SEC Valve Assembly         1         1         52           A 5144150         65 Gallon Hoop         2                                                                                                                                                                                                                                                                                                                                                                                                                                                                                                                                                                                                                                                                                              | 25     | 5051144 | Hose Clamp (3/8")                          | 8       | 8        | 42     | M100075MPT  |
| 5067181         Banjo 3/4" MPT x 3/8" HB         3         47           5070152         Pro UTV Mounting Strut         2         2         48           5075014         Rubber Grommet (Black)         2         2         49           5078833         Handgun Bracket         1         1         50           5143554         ARAG Electronic Control Manifold Assembly         1         1         51           A 514355         Handgun/Agitation 2 SEC Valve Assembly         1         1         52           A 514150         65 Gallon Hoop         2                                                                                                                                                                                                                                                                                                                                                                                                                                                                                                                                                                                                                                                                                                                                                                                                   | 26     | 5056097 | Poly Elbow, 11/16" MPS x 3/4" HB           | 1       | 1        | 46     | M100BRB     |
| 5070152         Pro UTV Mounting Strut         2         2         48           5075014         Rubber Grommet (Black)         2         2         49           5078833         Handgun Bracket         1         1         50           5143554         ARAG Electronic Control Manifold Assembly         1         1         51           5143557         Handgun/Agitation 2 SEC Valve Assembly         1         1         52           514150         65 Gallon Hoop                                                                                                                                                                                                                                                                                                                                                                                                                                                                                                                                                                                                                                                                                                                                                                                                                                                                                        | 27     | 5067181 | Banjo 3/4" MPT x 3/8" HB                   | 3       | 3        | 47     | M100GV      |
| 5075014         Rubber Grommet (Black)         2         2         49         49           5078833         Handgun Bracket         1         1         50         50           5143554         ARAG Electronic Control Manifold Assembly         1         1         51         51           5143557         Handgun/Agitation 2 SEC Valve Assembly         1         1         52         52           5144150         65 Gallon Hoop         2                                                                                                                                                                                                                                                                                                                                                                                                                                                                                                                                                                                                                                                                                                                                                                                                                                                                                                                 | 28     | 5070152 | Pro UTV Mounting Strut                     | 2       | 2        | 48     | M100MPT     |
| 5078833         Handgun Bracket         1         1         50           5143554         ARAG Electronic Control Manifold Assembly         1         1         51           5143557         Handgun/Agitation 2 SEC Valve Assembly         1         1         52           514150         65 Gallon Hoop         2                                                                                                                                                                                                                                                                                                                                                                                                                                                                                                                                                                                                                                                                                                                                                                                                                                                                                                                                                                                                                                              | 29     | 5075014 | Rubber Grommet (Black)                     | 2       | 2        | 49     | 5006259     |
| 5143554         ARAG Electronic Control Manifold Assembly         1         1         51           5143557         Handgun/Agitation 2 SEC Valve Assembly         1         1         52           514150         65 Gallon Hoop         2                                                                                                                                                                                                                                                                                                                                                                                                                                                                                                                                                                                                                                                                                                                                                                                                                                                                                                                                                                                                                                                                                                                       | 30     | 5078833 | Handgun Bracket                            | -       | 1        | 20     | 5051122     |
| 5143557         Handgun/Agitation 2 SEC Valve Assembly         1         1         52           5144150         65 Gallon Hoop         2                                                                                                                                                                                                                                                                                                                                                                                                                                                                                                                                                                                                                                                                                                                                                                                                                                                                                                                                                                                                                                                                                                                                                                                                                         | 31     | 5143554 | ARAG Electronic Control Manifold Assembly  | 1       | 1        | 51     | 5006186     |
| 5144150 65 Gallon Hoop                                                                                                                                                                                                                                                                                                                                                                                                                                                                                                                                                                                                                                                                                                                                                                                                                                                                                                                                                                                                                                                                                                                                                                                                                                                                                                                                           | 32     | 5143557 | Handgun/Agitation 2 SEC Valve Assembly     | 1       | 1        | 52     | 5117234     |
|                                                                                                                                                                                                                                                                                                                                                                                                                                                                                                                                                                                                                                                                                                                                                                                                                                                                                                                                                                                                                                                                                                                                                                                                                                                                                                                                                                  | 33A    | 5144150 | 65 Gallon Hoop                             | 2       |          |        |             |