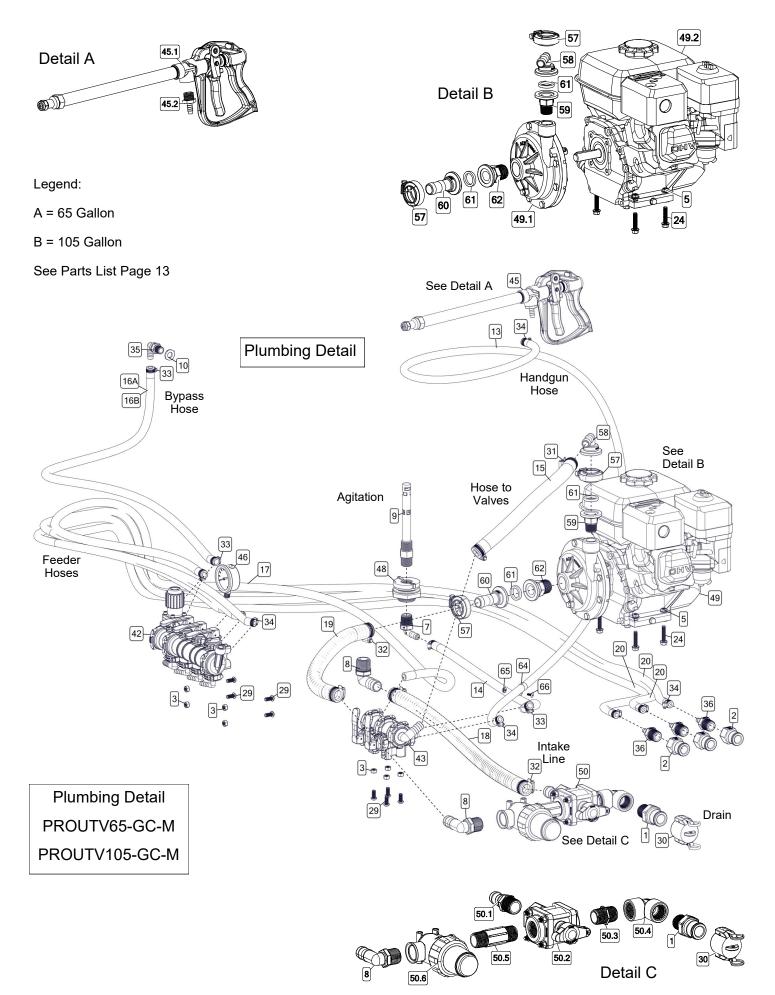

| Ref. #: | Part #   | Description:                                 | Qty.: |
|---------|----------|----------------------------------------------|-------|
| 1       | BAC-53-P | Pipe Plug, 1/8" NPT                          | 1     |
| 2       | 80250    | Cap Screw, 3/8"-16 x 7/8" Hex Head           | 8     |
| 3       | 42701    | Flat Washer, 3/8"                            | 8     |
| 4       | 42700    | Volute, 3/4" x 1", Polypropylene             | 1     |
| 5       | GE-60-SS | Cap Screw, 5/16" NF x 3/4", Hex SS           | 1     |
| 6       | * *      | Sealing Washer                               | 5     |
| 7       | GE-26-85 | Polypropylene Impeller w/Keyway              | 1     |
| 8       | N/A      | Key, 3/16" x 3/16" x 15/16"                  | 1     |
| 9       | * *      | Seal, 3/4" Carbon/Ceramic/Viton® Type Rubber | 1     |
| 10      | N/A      | Cap Screw, 5/16" NF x 2-1/4"                 | 4     |
| 11      | * *      | O-Ring, Shaft Seal                           | 1     |
| 12      | * *      | O-Ring, Volute Seal                          | 1     |
| 13      | 5038921  | Bracket, Polypropylene                       | 1     |
| 14      | 5006223  | Hex Nut, 3/8"                                | 8     |
| 15      | 5108028  | Slinger                                      | 1     |
|         | * *      | Threadlocker, Removable                      |       |
|         | * * =    | Only Available in Repair Kit #RK-GE-85       |       |