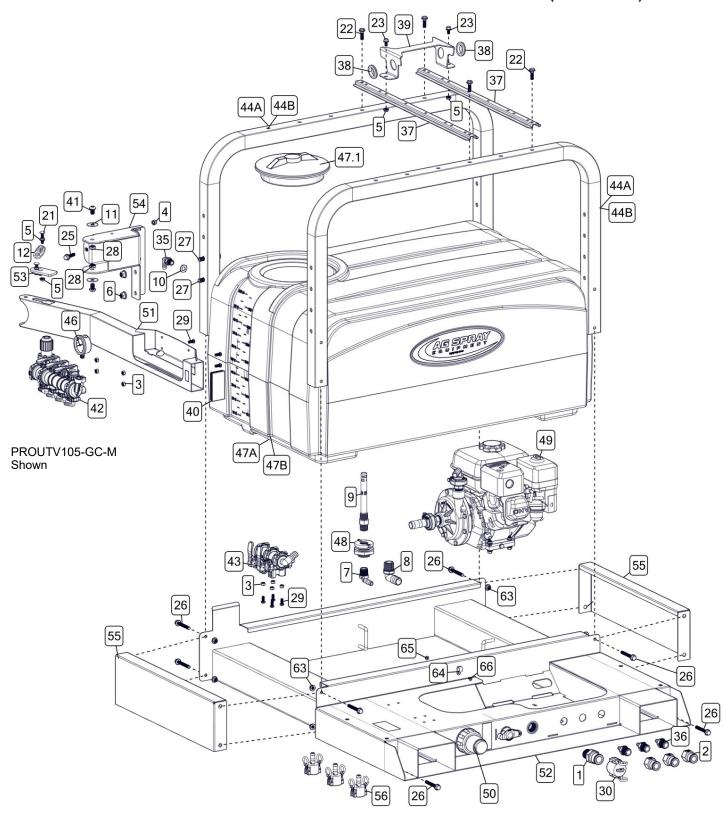

| Ref. #: | Part #   | Description:                                 | Qty.: |
|---------|----------|----------------------------------------------|-------|
| 1       | BAC-53-P | Pipe Plug, 1/8" NPT                          | 1     |
| 2       | 80250    | Cap Screw, 3/8"-16 x 7/8" Hex Head           | 8     |
| 3       | 42701    | Flat Washer, 3/8"                            | 8     |
| 4       | 42700    | Volute, 3/4" x 1", Polypropylene             | 1     |
| 5       | GE-60-SS | Cap Screw, 5/16" NF x 3/4", Hex SS           | 1     |
| 6       | * *      | Sealing Washer                               | 5     |
| 7       | GE-26-85 | Polypropylene Impeller w/Keyway              | 1     |
| 8       | N/A      | Key, 3/16" x 3/16" x 15/16"                  | 1     |
| 9       | * *      | Seal, 3/4" Carbon/Ceramic/Viton® Type Rubber | 1     |
| 10      | N/A      | Cap Screw, 5/16" NF x 2-1/4"                 | 4     |
| 11      | * *      | O-Ring, Shaft Seal                           | 1     |
| 12      | * *      | O-Ring, Volute Seal                          | 1     |
| 13      | 5038921  | Bracket, Polypropylene                       | 1     |
| 14      | 5006223  | Hex Nut, 3/8"                                | 8     |
| 15      | 5108028  | Slinger                                      | 1     |
|         | * *      | Threadlocker, Removable                      |       |
|         | * * =    | Only Available in Repair Kit #RK-GE-85       |       |

# Exploded View: PROUTV65-GC-E (5303227) & PROUTV-105-GC-E (5303232)

| # Part#         Description         65-GC-E         105-GC-E           5005141         Benjo 134* Male Camlock x 1* MNPT Adapter         1         1           5005145         Banjo 34* Male Camlock x 3/4* FPT Adapter         3         34           5005146         Banjo 34* Male Camlock x 3/4* FPT Adapter         4         4         4           5006040         5/16-18 Hex Nut         6         6         34.2         34.1           5010332         Banjo 34* MPT x 1/2* 90* HB         1         1         35.8           5010336         Banjo 1* MPT x 10* HB         2         2         35.4           5010340         Hose 18* MPT x 10* HB         1         1         35.8           5010099         Hose 18* MPT x 10* HB         1         1         35.8           5020099         Hose 17** 2 Brd x 36*         1         1         33.1           5020099         Hose 34** 1 Brd x 15*         1         1         33.1           5020996         Hose 34** 1 Brd x 4*         4         4         4           5020969         Hose 12** 2 Erig Hex Bolt         1         1         33.4           5020969         Hose 10** 1 2 Erig Hex Bolt         4         4         4           5                                                                                                                                            |        |         |                                            |         |          |        |             |
|------------------------------------------------------------------------------------------------------------------------------------------------------------------------------------------------------------------------------------------------------------------------------------------------------------------------------------------------------------------------------------------------------------------------------------------------------------------------------------------------------------------------------------------------------------------------------------------------------------------------------------------------------------------------------------------------------------------------------------------------------------------------------------------------------------------------------------------------------------------------------------------------------------------------------------------------------------------------------------------------------------------------------------------------------------------------------------------------------------------------------------------------------------------------------------------------------------------------------------------------------------------------------------------------------------------------------------------------------------------|--------|---------|--------------------------------------------|---------|----------|--------|-------------|
| 5005141         Banjo 1" Male Canlock x 1" MNPT Adapter         1         1         33B           5006040         5/16-18 Hex Nut         4         4         4         34.2           5006040         5/16-18 Hex Nut         6         6         6         34.2           5006037         5/16-18 Hex Nut         6         6         6         34.2           5010336         Banjo 3/4" MPT x 1/2" 90" HB         1         1         35.8           5010036         Banjo 1"MPT x 1/2" 90" HB         2         2         35.8           5014014         3/4" Jat Agitator         1         1         1         35.8           5016066         1" Rubber Washer         1         1         1         35.8           5020099         Hose, 3/4" - Brd. x 18"         1         1         38.2           5020096         Hose, 3/4" - Brd. x 83"         1         1         33.2           5020965         Hose, 3/4" - Brd. x 83"         1         1         33.2           5020969         Hose, 3/4" - Brd x 4"         4         4         4           5020969         Hose, 1"x 18" KF130BLK         1         1         33.2           5020969         Hose, 1"x 18" KF130BLK <td< td=""><td>Ref. #</td><td>Part #</td><td>Description</td><td>65-GC-E</td><td>105-GC-E</td><td>Ref. #</td><td>Part #</td></td<>                                    | Ref. # | Part #  | Description                                | 65-GC-E | 105-GC-E | Ref. # | Part #      |
| 5006156         Banjo 34# Male Camlock x 3/4" FPT Adapter         3         34.1           5006040         5/16-18 Berrated Fax Nut         4         4         34.1           50060307         5/16-18 Berrated Fax Nut         6         6         35.2           5010332         Banjo 3/4" MPT x 1/2" 90" HB         1         1         35.8           5010034         Banjo 1" MPT x 1/2" 90" HB         2         2         36.8           5010056         Hose, 3/4" - Bot A 1/2" - Bot X 25 Ft.         1         1         36.8           5020099         Hose, 3/4" - Bot X 36"         1         1         38.1           5020096         Hose, 3/4" - Bot X 48"         1         1         33.2           5020097         Hose, 1/2" - Bot X 47         1         1         33.2           502096         Hose, 1" x 18" KF1300BLK         1         1         33.2           502096         Hose, 1" x 18" KF1300BLK         1         1         33.1           502096         Hose, 1" x 18" KF1300BLK         1         1         33.1           502096         Hose, 1" x 18" KF1300BLK         1         1         33.2           502096         Hose, 1" x 18" KF1300BLK         4         4         4 </td <td>1</td> <td>5005141</td> <td>Banjo 1" Male Camlock x 1" MNPT Adapter</td> <td>1</td> <td>1</td> <td>33B</td> <td>5144151</td> | 1      | 5005141 | Banjo 1" Male Camlock x 1" MNPT Adapter    | 1       | 1        | 33B    | 5144151     |
| 5006040         5/16-18 Hex Nut         4         4           50060307         5/16-18 Searated Fing Hex Nut         6         6           5010332         Banjo 1"MPT x 1/2" 90" HB         1         1           5010334         Banjo 1"MPT x 1/2" 90" HB         1         1           5010035         Banjo 1"MPT x 1/2" 90" HB         2         2           5010036         Hange 1"Jan Agitator         1         1           5010066         1" Rubber Washer         1         1           5020099         Hose, 3/4" - 2 Brd. x 25" Ft.         1         1           5020047         Hose, 3/4" - 2 Brd. x 18"         1         1           502094         Hose, 3/4" - 2 Brd x 83"         1         1           5020965         Hose, 3/4" - 2 Brd x 83"         1         1           5020965         Hose, 3/4" - 2 Brd x 4"         3         3           5020965         Hose, 3/4" - 2 Brd x 4"         3         3           5020965         Hose, 3/4" - 2 Brd x 4"         3         3           5034634         5/16-18 x 0 625 Fing Hex Bolt         4         4           5034668         3/6-18 x 1.50 Fing Hex Bolt (Full Thread)         4         4           5034668         3/                                                                                                                                                   | 2      | 5005156 | Banjo 3/4" Male Camlock x 3/4" FPT Adapter | 3       | 3        | 34     | 5163150     |
| 5006307         5/16-18 Serrated Fling Hex Nut         6         6         34.2           5010332         Banjo 34" MPTx 112" 90" HB         1         1         38A           5010332         Banjo 1"MPTx 112" 90" HB         2         2         38A           5014014         3/4" Jet Agliator         1         1         1         38A           5010066         1"Rubber Washer         1         1         1         38B           5020099         Hose, 3/8"-2 Brd. x 25"-         1         1         1         38           5020046         Hose, 3/4"-1 Brd. x 18"         1         1         38         3           5020096         Hose, 3/4"-2 Brd. x 83"         1         1         1         38.1           5020965         Hose, 3/4"-1 Brd. x 18"         1         1         38.1         3           5020965         Hose, 1"x 18" KF1300BLK         1         1         38.1         3           5020965         Hose, 1"x 18" KF130DBLK         4         4         4         4           5024587         5/16-18 x 0.625 Fling Hex Bolt (Full Thread)         2         2         2         33.4           5024634         5/16-18 x 0.625 Fling Hex Bolt (Full Thread)         4 <t< td=""><td>3</td><td>5006040</td><td>5/16-18 Hex Nut</td><td>4</td><td>4</td><td>34.1</td><td>5163136</td></t<>                                  | 3      | 5006040 | 5/16-18 Hex Nut                            | 4       | 4        | 34.1   | 5163136     |
| 5010332         Banjo 3/4" MPT x 1/2" 90° HB         1         1         35           5010346         Banjo 1" MPT x 1/2" 90° HB         2         2         36A           5010134         Banjo 1" MPT x 1" 90° HB         2         2         36A           501014         3/4" Jet Agitator         1         1         1         35B           5020099         Hose, 3/8"-2 Brd. x 25°F.         1         1         38         3           5020162         Hose, 3/8"-2 Brd. x 36"         1         1         1         38           5020247         Hose, 3/8"-2 Brd. x 8"         1         1         38         3           5020965         Hose, 1"x 18" KF1300BLK         1         1         38         3           5020965         Hose, 1"x 18" KF1300BLK         1         1         38         3           5020965         Hose, 1"x 18" KF1300BLK         1         1         38         3           5020965         Hose, 1"x 18" KF1300BLK         1         1         38         3         3           5020965         Hose, 3/8" - 2 Brd x 4"         2         2         2         38         4         4         4         4         4         4         4         <                                                                                                                                                                      | 4      | 5006307 | 5/16-18 Serrated Fing Hex Nut              | 9       | 9        | 34.2   | 5067130     |
| 5010336         Banjo 1" MPT x 1" 90" HB         2         2           5014014         34" Jat Aglitator         1         1         36B.1           5014014         34" Jat Aglitator         1         1         36B.1           5016066         1" Rubber Waster         1         1         36B.1           5020162         Hose, 34" -2 Brd. x 36"         1         1         38.1           5020162         Hose, 34" -1 Brd. x 18"         1         1         38.1           5020247         Hose, 34" -2 Brd. x 38"         1         1         38.1           5020965         Hose, 1" x 6" KF1300BLK         1         1         38.2           5020965         Hose, 1" x 6" KF1300BLK         1         1         38.1           5020965         Hose, 1" x 6" KF1300BLK         1         1         38.1           5020966         Hose, 1" x 6" KF1300BLK         3         3         39.2           5020967         Hose, 1" x 6" KF130BLK         4         4         40           5020968         Hose, 1" x 6" Leng Leng Leng Leng Leng Leng Leng Leng                                                                                                                                                                                                                                                                                       | 2      | 5010332 | Banjo 3/4" MPT x 1/2" 90° HB               | -       | -        | 32     | 5164315     |
| 5014014         3/4" Jet Agitator         1         1         36AB.1           5020099         Hose, 3/8"-2 Brd. x 25 Ft.         1         1         38B           5020099         Hose, 3/8"-2 Brd. x 25 Ft.         1         1         38           5020162         Hose, 3/8"-2 Brd. x 83"         1         1         38           5020247         Hose, 3/4"-2 Brd. x 83"         1         1         38.1           5020976         Hose, 1"x 36" KF1300BLK         1         1         38.1           5020965         Hose, 1"x 36" KF1300BLK         1         1         38.2           5020965         Hose, 3/8" - 2 Brd x 4"         1         1         38.2           5020965         Hose, 1"x 36" KF1300BLK         1         1         38.2           5020965         Hose, 3/8" - 2 Brd x 4"         4         4         4           5024067         Hose, 3/8" - 2 Brd x 4"         4         4         4           5024692         3/8" - 16 x 1.26 Fing Hex Bolt         4         4         4           5034634         5/16-18 x 1.26 Fing Hex Bolt (Full Thread)         8         8         4           5034637         5/16-18 x 1.24" Button Head Screw         4         4         4 </td <td>9</td> <td>5010336</td> <td>Banjo 1" MPT x 1" 90° HB</td> <td>2</td> <td>2</td> <td>36A</td> <td>5169356</td>                         | 9      | 5010336 | Banjo 1" MPT x 1" 90° HB                   | 2       | 2        | 36A    | 5169356     |
| 5016066         1"Rubber Washer         1         1         36B           5020099         Hose, 3/8"-2 Brd. x 25 Ft.         1         1         37           5020162         Hose, 3/8"-2 Brd. x 25"         1         1         38           5020162         Hose, 3/8"-2 Brd. x 38"         1         1         38.1           5020976         Hose, 3/4"-2 Brd. x 88"         1         1         38.2           5020965         Hose, 1" x 38" KF1300BLK         1         1         39.1           5020965         Hose, 1" x 18" KF1300BLK         1         1         39.2           5020965         Hose, 1" x 18" KF1300BLK         1         1         39.1           5020969         Hose, 1" x 18" KF1300BLK         1         1         39.2           5024634         Hose, 1" x 18" KF130BLK         4         4         39.2           5034638         5/16-18 x 1.50 Fing Hex Bolt         4         4         4         4           5034638         5/16-18 x 1.50 Fing Hex Bolt (Full Thread)         8         8         39.4           5034638         5/16-18 x 1.50 Fing Hex Bolt (Full Thread)         4         4         4           5034668         3/8-16 x 1.50 Fing Hex Bolt (Full Thread)         4 <td>7</td> <td>5014014</td> <td>3/4" Jet Agitator</td> <td>-</td> <td>1</td> <td>36AB.1</td> <td>60032</td>                  | 7      | 5014014 | 3/4" Jet Agitator                          | -       | 1        | 36AB.1 | 60032       |
| 5020099         Hose, 3/8"-2 Brd. x 25 Ft.         1         1         37           5020162         Hose, 1/2"-2 Brd. x 36"         1         1         38           5020247         Hose, 1/2"-2 Brd. x 83"         1         1         38.1           5020956         Hose, 1"x 36" KF1300BLK         1         1         38.2           5020965         Hose, 1"x 36" KF1300BLK         1         1         39.1           5020969         Hose, 1"x 18" KF1300BLK         1         1         39.1           5020969         Hose, 3/8" - 2 Brd x 4"         3         3         3           5020969         Hose, 3/8" - 2 Brd x 4"         3         3         3         3           5024592         38-16 x 1.25 Fing Hex Bolt         4         4         39.2         39.4           5034634         5/16-18 x 1.50 Fing Hex Bolt (Full Thread)         4         4         40           5034638         38-16 x 2.75 Fing Hex Bolt (Full Thread)         8         8         4           5034637         5/16-18 x 3/4" Button Head Screw         4         4         4           5051024         Hose Clamp, 3/4"         4         4         4           5051025         Hose Clamp, 3/4"         8                                                                                                                                                  | 8      | 5016066 | 1" Rubber Washer                           | 1       | 1        | 36B    | 5169358     |
| 5020162         Hose, 1/2"-2 Brd. x 36"         1         1         38           5020247         Hose, 3/4"-1 Brd. x 18"         1         1         38.1           5020247         Hose, 3/4"-1 Brd. x 18"         1         1         38.2           5020365         Hose, 1"x 18" KF1300BLK         1         1         39.1           5020965         Hose, 1"x 18" KF1300BLK         1         1         39.1           5020965         Hose, 1"x 18" KF1300BLK         3         3         39.1           5020965         Hose, 1"x 18" KF1300BLK         1         4         4         39.3           5024695         Hose, 1"x 18" KF1300BLK         3         3         39.1         39.1           5034692         3/8"-6 x 1.25 Fing Hex Bolt         4         4         4         39.3           5034638         5/16-18 x 1.50 Fing Hex Bolt (Full Thread)         8         8         8         40           5034668         3/8-16 x 2.75 Fing Hex Bolt (Full Thread)         4         4         4         4           5034668         3/8-16 x 2.75 Fing Hex Bolt (Full Thread)         8         8         8         50.6           5034668         3/8-16 x 2.75 Fing Hex Bolt (Full Thread)         4         4                                                                                                                             | 6      | 5020099 | Hose, 3/8"-2 Brd. x 25 Ft.                 | 1       | 1        | 37     | 5273736     |
| 5020247         Hose, 3/4"-1 Brd. x 18"         1         1         38.1           5020976         Hose, 3/4"-2 Brd. x 83"         1         1         38.2           5020964         Hose, 1" x 36" KF1300BLK         1         1         39.2           5020965         Hose, 1" x 18" KF1300BLK         1         1         39.1           5020965         Hose, 1" x 18" KF1300BLK         3         3         39.1           5020969         Hose, 38" - 2 Brd x 4"         4         4         39.2           5034692         3/8"-15 Fing Hex Bolt         4         4         4         39.4           5034638         5/16"-18 x 1.25 Fing Hex Bolt (Full Thread)         4         4         4         40           5034638         5/16"-18 x 3.4" Button Head Screw         4         4         40         40           5034607         Banjo 1" - 11/4" Female Camlock Dust Cap         4         4         4         4           5051024         Hose Clamp, 34"         HB         4         4         4         4           5051024         Hose Clamp (38"-1/2")         8         8         4         4           5051034         Hose Clamp (38"-1/2")         8         8         4      <                                                                                                                                                   | 10     | 5020162 | Hose, 1/2"-2 Brd. x 36"                    | 1       | 1        | 38     | 5281838     |
| 5020976         Hose, 34"-2 Brd. x 83"         1         1         1         38.2           5020964         Hose, 1" x 36" KF1300BLK         1         1         39.1           5020965         Hose, 1" x 18" KF1300BLK         1         1         39.1           5020965         Hose, 318" - 2 Brd x 4"         3         3         39.2           5020969         Hose, 38" - 2 Brd x 4"         4         4         39.2           5034634         5/16-18 x 1.25 Fing Hex Bolt         4         4         39.3           5034638         5/16-18 x 1.50 Fing Hex Bolt (Full Thread)         8         8         4         4           5034638         5/16-18 x 1.50 Fing Hex Bolt (Full Thread)         8         8         40           5034667         5/16-18 x 1.50 Fing Hex Bolt (Full Thread)         8         8         40           5034667         5/16'-18 x 3/4" Button Head Screw         4         4         4           5034667         5/16'-18 x 3/4" Button Head Screw         4         4         4           5034667         5/16'-18 x 3/4" Button Head Screw         4         4         4           5051024         Hose Clamp, 3/4"         4         4         4         4           5051144                                                                                                                                   | 11     | 5020247 | Hose, 3/4"-1 Brd. x 18"                    | 1       | 1        | 38.1   | 5151138     |
| 5020964         Hose, 1" x 36" KF1300BLK         1         1         39           5020965         Hose, 1" x 18" KF1300BLK         1         1         39.1           5020969         Hose, 1" x 18" KF1300BLK         3         3         39.2           5020969         Hose, 3/8" - 2 Brd x 4"         4         4         39.2           5024634         3/8-16 x 1.25 Fing Hex Bolt         4         4         39.3           5034634         5/16-18 x 0.625 Fing Hex Bolt (Full Thread)         4         4         39.5           5034638         5/16-18 x 1.50 Fing Hex Bolt (Full Thread)         4         4         4           5034638         5/16-18 x 1.50 Fing Hex Bolt (Full Thread)         8         8         39.5           5034638         5/16-18 x 1.50 Fing Hex Bolt (Full Thread)         4         4         4           5034668         3/8-16 x 2.75 Fing Hex Bolt (Full Thread)         4         4         4           5034667         5/16-18 X 3/4" Button Head Screw         4         4         4           5051024         Hose Clamp, 3/4"         4         4         4           5051144         Hose Clamp (3/8")         8         8         8           5051144         Hose Clamp (3/8")                                                                                                                           | 12     | 5020976 | Hose, 3/4" -2 Brd. x 83"                   | 1       | 1        | 38.2   | 5152058     |
| 5020965         Hose, 1" x 18" KF1300BLK         1         1         39.1           5020969         Hose, 3/8" - 2 Brd x 4"         3         3         39.2           5020969         Hose, 3/8" - 2 Brd x 4"         4         4         39.2           5034592         3/8-16 x 1.25 Fing Hex Bolt         4         4         39.3           5034634         5/16-18 x 0.625 Fing Hex Bolt (Full Thread)         4         4         39.5           5034638         5/16-18 x 1.50 Fing Hex Bolt (Full Thread)         8         8         39.5           5034668         3/8"-16 x 2.75 Fing Hex Bolt (Full Thread)         8         8         40           5034668         3/8"-16 x 2.75 Fing Hex Bolt (Full Thread)         8         8         40           5034668         3/8"-18 witton Head Screw         4         4         40           5046077         Banjo 1" - 11/4" Female Camlock Dust Cap         1         4         4           5051024         Hose Clamp (3/8")         8         8         45           5051044         Hose Clamp (3/8")         8         8         45           5051144         Hose Clamp (3/8")         1         1         4           5051042         Hove Clamp (3/8")         1                                                                                                                            | 13     | 5020964 | Hose, 1" x 36" KF1300BLK                   | 1       | 1        | 39     | 5281959     |
| 5020969         Hose, 3/8" - 2 Brd x 4"         3         3         39.2           5024592         3/8-16 x 1.25 Fing Hex Bolt         4         4         4         39.3           5034634         5/16-18 x 0.625 Fing Hex Bolt (Full Thread)         4         4         4         39.4           5034638         5/16-18 x 1.50 Fing Hex Bolt (Full Thread)         8         8         39.5         39.6           5034668         3/8-16 x 2.75 Fing Hex Bolt (Full Thread)         8         8         40         40           503467         Banjo 1" - 1 1/4" Female Camlock Dust Cap         1         4         4         40           5046077         Banjo 1" - 1 1/4" Female Camlock Dust Cap         1         4         4         4           5051024         Hose Clamp, 1"         4         4         4         4           5051025         Hose Clamp (3/8" HS         8         8         4         4           5051144         Hose Clamp (3/8" MPX x 3/8" HB         3         4         4         4           5056037         Poly Elbow, 1/16" MPS x 3/4" HB         3         3         4         4           5075014         Rubber Grommet (Black)         2         2         2         4                                                                                                                                           | 14     | 5020965 | Hose, 1" x 18" KF1300BLK                   | 1       | 1        | 39.1   | 5067187     |
| 5034592         3/8-16 x 1.25 Fing Hex Bolt         4         4         4           5034634         5/16-18 x 0.625 Fing Hex Bolt (Full Thread)         4         4         39.4           5034638         5/16-18 x 1.50 Fing Hex Bolt (Full Thread)         8         8         39.4           5034668         3/8-16 x 2.75 Fing Hex Bolt (Full Thread)         8         8         39.5           5034667         3/16-18 x 3/4" Button Head Screw         4         4         40           5046077         Banjo 1" - 11/4" Female Camlock Dust Cap         1         4         4           5051024         Hose Clamp, 3/4"         4         4         4           5051025         Hose Clamp, 3/4"         8         8         4           5051144         Hose Clamp (3/8"-1/2")         2         2         4           5051144         Hose Clamp (3/8" MPS x 3/4" HB         3         4           5056037         Poly Elbow, 11/16" MPS x 3/4" HB         3         4           5075014         Rubber Grommet (Black)         2         2           5077833         Handgun Racket         1         1           5143554         ARAG Electronic Control Manifold Assembly         1         1           5143557 <td< td=""><td>15</td><td>5020969</td><td>Hose, 3/8" - 2 Brd x 4'</td><td>3</td><td>3</td><td>39.2</td><td>BJBLV100</td></td<>   | 15     | 5020969 | Hose, 3/8" - 2 Brd x 4'                    | 3       | 3        | 39.2   | BJBLV100    |
| 5034634         5/16-18 x 0.625 Flng Hex Bolt         2         2           5034638         5/16-18 x 1.50 Flng Hex Bolt (Full Thread)         4         4         39.5           5034668         3/8-16 x 2.75 Flng Hex Bolt (Full Thread)         8         8         39.6           5034668         3/8-16 x 2.75 Flng Hex Bolt (Full Thread)         8         8         40           5034867         5/16"-18 X 3/4" Button Head Screw         4         4         40           5034867         Banjo 1" - 114" Female Camlock Dust Cap         1         4         4           5051024         Hose Clamp, 3/4"         4         4         4           5051144         Hose Clamp (3/8"-1/2")         8         8         4           5051144         Hose Clamp (3/8" HB         3         4         4           5056037         Poly Elbow, 11/16" MPS x 3/4" HB         3         4         4           5056047         Banjo 3/4" MPT x 3/8" HB         3         4         4           5075015         Pro UTV Mounting Strut         2         2         2           5077833         Handgun Racket         1         1         4           5143554         ARAG Electronic Control Manifold Assembly         1         1                                                                                                                           | 16     | 5034592 | 3/8-16 x 1.25 Fing Hex Bolt                | 4       | 4        | 39.3   | 5011201     |
| 5034638         5/16-18 x 1.50 Flng Hex Bolt (Full Thread)         4         4         39.5           5034668         3/8-16 x 2.75 Flng Hex Bolt (Full Thread)         8         8         39.6           5034867         5/16"-18 X 3/4" Button Head Screw         4         4         40           5046077         Banjo 1" - 1 1/4" Female Camlock Dust Cap         1         1         41           5051024         Hose Clamp, 3/4"         4         4         42           5051025         Hose Clamp, 3/4"         4         4         43           5051144         Hose Clamp (3/8"-1/2")         8         8         45           5051144         Hose Clamp (3/8" HB         3         45           505097         Poly Elbow, 1/16" MPS x 3/4" HB         3         45           5050181         Banjo 3/4" MPT x 3/8" HB         3         45           5070152         Pro UTV Mounting Strut         2         2           507833         Handgun Bracket         1         1           5078833         Handgun Bracket         1         1           5143557         Handgun/Agitation 2 SEC Valve Assembly         1         1           5144150         65 Gallon Hoop         -         -         -                                                                                                                                          | 17     | 5034634 | 5/16-18 x 0.625 Fing Hex Bolt              | 2       | 2        | 39.4   | 5010316     |
| 5034668         3/8-16 x 2.75 Fing Hex Bolt (Full Thread)         8         8         39.6           5034867         5/16"-18 X 3/4" Button Head Screw         4         4         40           5046077         Banjo 1" - 1 1/4" Female Camlock Dust Cap         1         1         41           5051024         Hose Clamp, 3/4"         4         4         42           5051025         Hose Clamp, 3/4"         4         4         4           5051114         Hose Clamp (3/8"-1/2")         2         2         44           5051144         Hose Clamp (3/8"-1/2")         8         8         45           5056097         Poly Elbow, 11/16" MPS x 3/4" HB         1         1         46           5067181         Banjo 3/4" MPT x 3/8" HB         3         3         47           50770152         Pro UTV Mounting Strut         2         2         2           5077014         Rubber Grommet (Black)         2         2         48           507833         Handgun Bracket         1         1         50           5143554         ARAG Electronic Control Manifold Assembly         1         51           5143557         Handgun/Agitation 2 SEC Valve Assembly         1         1           <                                                                                                                                        | 18     | 5034638 | 5/16-18 x 1.50 Fing Hex Bolt (Full Thread) | 4       | 4        | 39.5   | 5011166     |
| 5034867         5/16"-18 X 3/4" Button Head Screw         4         4           5046077         Banjo 1" - 11/4" Female Camlock Dust Cap         1         1         41           5051024         Hose Clamp, 3/4"         4         4         42           5051025         Hose Clamp, 1"         4         4         43           5051114         Hose Clamp (3/8"-1/2")         2         2         44           5051144         Hose Clamp (3/8"-1/2")         8         8         45           5051046         Hose Clamp (3/8"-1/2")         8         8         45           505104         Hose Clamp (3/8"-1/2")         8         8         45           5056097         Poly Elbow, 11/16" MPS x 3/4" HB         1         1         46           5077181         Banjo 3/4" MPT x 3/8" HB         3         3         47           5077014         Rubber Grommet (Black)         2         2         48           507833         Handgun Bracket         1         1         50           5143554         ARAG Electronic Control Manifold Assembly         1         1         50           5144150         65 Gallon Hoop         2                                                                                                                                                                                                               | 19     | 5034668 | 3/8-16 x 2.75 Fing Hex Bolt (Full Thread)  | 8       | 8        | 39.6   | 5116475     |
| 5046077         Banjo I" - 114" Female Camlock Dust Cap         1         1         41         41         42         42         42         42         42         42         42         42         42         43         43         43         43         43         43         43         43         43         43         43         43         43         43         43         43         44         43         43         44         43         44         44         44         44         44         44         44         44         44         44         44         44         44         44         45         45         45         45         45         45         45         45         45         45         45         45         45         45         45         45         45         45         45         45         45         45         45         45         45         45         45         45         45         45         45         45         45         45         45         45         45         45         45         45         45         45         45         45         45         45         45         45         45         45<                                                                                                                                                                                     | 20     | 5034867 | 5/16"-18 X 3/4" Button Head Screw          | 4       | 4        | 40     | 5281970     |
| 5051024         Hose Clamp, 3/4"         4         4         42           5051025         Hose Clamp, 1"         4         4         43           5051114         Hose Clamp (3/8"-1/2")         2         2         44           5051144         Hose Clamp (3/8"-1/2")         8         8         45           5056097         Poly Elbow, 11/16" MPS x 3/4" HB         1         1         46           5070152         Pro UTV Mounting Strut         2         2         48           5075014         Rubber Grommet (Black)         2         2         48           5078033         Handgun Bracket         1         1         50           5143554         ARAG Electronic Control Manifold Assembly         1         1         50           A 514150         65 Gallon Hoop         2                                                                                                                                                                                                                                                                                                                                                                                                                                                                                                                                                                | 21     | 5046077 | Banjo 1" - 1 1/4" Female Camlock Dust Cap  | 1       | 1        | 41     | 5058227     |
| 5051025         Hose Clamp, 1"         4         4         43           5051114         Hose Clamp (3/8"-1/2")         2         2         44           5051114         Hose Clamp (3/8"-1/2")         8         8         45           5051144         Hose Clamp (3/8"-1/2")         8         8         45           5056097         Poly Elbow, 11/16" MPS x 3/4" HB         1         1         46           5070152         Pro UTV Mounting Strut         2         2         48           5075014         Rubber Grommet (Black)         2         2         48           507833         Handgun Bracket         1         1         50           5143554         ARAG Electronic Control Manifold Assembly         1         1         50           5143557         Handgun/Agitation 2 SEC Valve Assembly         1         1         52           A         5144150         65 Gallon Hoop         2                                                                                                                                                                                                                                                                                                                                                                                                                                                  | 22     | 5051024 | Hose Clamp, 3/4"                           | 4       | 4        | 42     | BJ050C      |
| 505114         Hose Clamp (3/8"-1/2")         2         2         44           5051144         Hose Clamp (3/8")         8         8         45           5056097         Poly Elbow, 11/16" MPS x 3/4" HB         1         1         46           5067181         Banjo 3/4" MPT x 3/8" HB         3         3         47           5070152         Pro UTV Mounting Strut         2         2         48           5075014         Rubber Grommet (Black)         2         2         49           507833         Handgun Bracket         1         1         50           5143554         ARAG Electronic Control Manifold Assembly         1         1         50           A 514355         Handgun/Agitation 2 SEC Valve Assembly         1         1         52           A 514150         65 Gallon Hoop         2                                                                                                                                                                                                                                                                                                                                                                                                                                                                                                                                      | 23     | 5051025 | Hose Clamp, 1"                             | 4       | 4        | 43     | BJFC100     |
| 5051144         Hose Clamp (3/8")         8         8         45           5056097         Poly Elbow, 11/16" MPS x 3/4" HB         1         1         46           5067181         Banjo 3/4" MPT x 3/8" HB         3         3         47           5070152         Pro UTV Mounting Strut         2         2         48           5075014         Rubber Grommet (Black)         2         2         49           5078833         Handgun Bracket         1         1         50           5143554         ARAG Electronic Control Manifold Assembly         1         1         51           5143557         Handgun/Agitation 2 SEC Valve Assembly         1         1         52           A         5144150         65 Gallon Hoop         2                                                                                                                                                                                                                                                                                                                                                                                                                                                                                                                                                                                                            | 24     | 5051114 | Hose Clamp (3/8"-1/2")                     | 2       | 2        | 44     | M100075BRB9 |
| 5056097         Poly Elbow, 11/16" MPS x 3/4" HB         1         1         46           5067181         Banjo 3/4" MPT x 3/8" HB         3         3         47           5070152         Pro UTV Mounting Strut         2         2         48           5075014         Rubber Grommet (Black)         2         2         49           5078833         Handgun Bracket         1         1         50           5143554         ARAG Electronic Control Manifold Assembly         1         1         51           A 514350         Handgun/Agitation 2 SEC Valve Assembly         1         1         52           A 5144150         65 Gallon Hoop         2                                                                                                                                                                                                                                                                                                                                                                                                                                                                                                                                                                                                                                                                                              | 25     | 5051144 | Hose Clamp (3/8")                          | 8       | 8        | 42     | M100075MPT  |
| 5067181         Banjo 3/4" MPT x 3/8" HB         3         47           5070152         Pro UTV Mounting Strut         2         2         48           5075014         Rubber Grommet (Black)         2         2         49           5078833         Handgun Bracket         1         1         50           5143554         ARAG Electronic Control Manifold Assembly         1         1         51           A 514355         Handgun/Agitation 2 SEC Valve Assembly         1         1         52           A 514150         65 Gallon Hoop         2                                                                                                                                                                                                                                                                                                                                                                                                                                                                                                                                                                                                                                                                                                                                                                                                   | 26     | 5056097 | Poly Elbow, 11/16" MPS x 3/4" HB           | 1       | 1        | 46     | M100BRB     |
| 5070152         Pro UTV Mounting Strut         2         2         48           5075014         Rubber Grommet (Black)         2         2         49           5078833         Handgun Bracket         1         1         50           5143554         ARAG Electronic Control Manifold Assembly         1         1         51           5143557         Handgun/Agitation 2 SEC Valve Assembly         1         1         52           514150         65 Gallon Hoop                                                                                                                                                                                                                                                                                                                                                                                                                                                                                                                                                                                                                                                                                                                                                                                                                                                                                        | 27     | 5067181 | Banjo 3/4" MPT x 3/8" HB                   | 3       | 3        | 47     | M100GV      |
| 5075014         Rubber Grommet (Black)         2         2         49         49           5078833         Handgun Bracket         1         1         50         50           5143554         ARAG Electronic Control Manifold Assembly         1         1         51         51           5143557         Handgun/Agitation 2 SEC Valve Assembly         1         1         52         52           5144150         65 Gallon Hoop         2                                                                                                                                                                                                                                                                                                                                                                                                                                                                                                                                                                                                                                                                                                                                                                                                                                                                                                                 | 28     | 5070152 | Pro UTV Mounting Strut                     | 2       | 2        | 48     | M100MPT     |
| 5078833         Handgun Bracket         1         1         50           5143554         ARAG Electronic Control Manifold Assembly         1         1         51           5143557         Handgun/Agitation 2 SEC Valve Assembly         1         1         52           514150         65 Gallon Hoop         2                                                                                                                                                                                                                                                                                                                                                                                                                                                                                                                                                                                                                                                                                                                                                                                                                                                                                                                                                                                                                                              | 29     | 5075014 | Rubber Grommet (Black)                     | 2       | 2        | 49     | 5006259     |
| 5143554         ARAG Electronic Control Manifold Assembly         1         1         51           5143557         Handgun/Agitation 2 SEC Valve Assembly         1         1         52           514150         65 Gallon Hoop         2                                                                                                                                                                                                                                                                                                                                                                                                                                                                                                                                                                                                                                                                                                                                                                                                                                                                                                                                                                                                                                                                                                                       | 30     | 5078833 | Handgun Bracket                            | -       | 1        | 20     | 5051122     |
| 5143557         Handgun/Agitation 2 SEC Valve Assembly         1         1         52           5144150         65 Gallon Hoop         2                                                                                                                                                                                                                                                                                                                                                                                                                                                                                                                                                                                                                                                                                                                                                                                                                                                                                                                                                                                                                                                                                                                                                                                                                         | 31     | 5143554 | ARAG Electronic Control Manifold Assembly  | 1       | 1        | 51     | 5006186     |
| 5144150 65 Gallon Hoop                                                                                                                                                                                                                                                                                                                                                                                                                                                                                                                                                                                                                                                                                                                                                                                                                                                                                                                                                                                                                                                                                                                                                                                                                                                                                                                                           | 32     | 5143557 | Handgun/Agitation 2 SEC Valve Assembly     | 1       | 1        | 52     | 5117234     |
|                                                                                                                                                                                                                                                                                                                                                                                                                                                                                                                                                                                                                                                                                                                                                                                                                                                                                                                                                                                                                                                                                                                                                                                                                                                                                                                                                                  | 33A    | 5144150 | 65 Gallon Hoop                             | 2       |          |        |             |