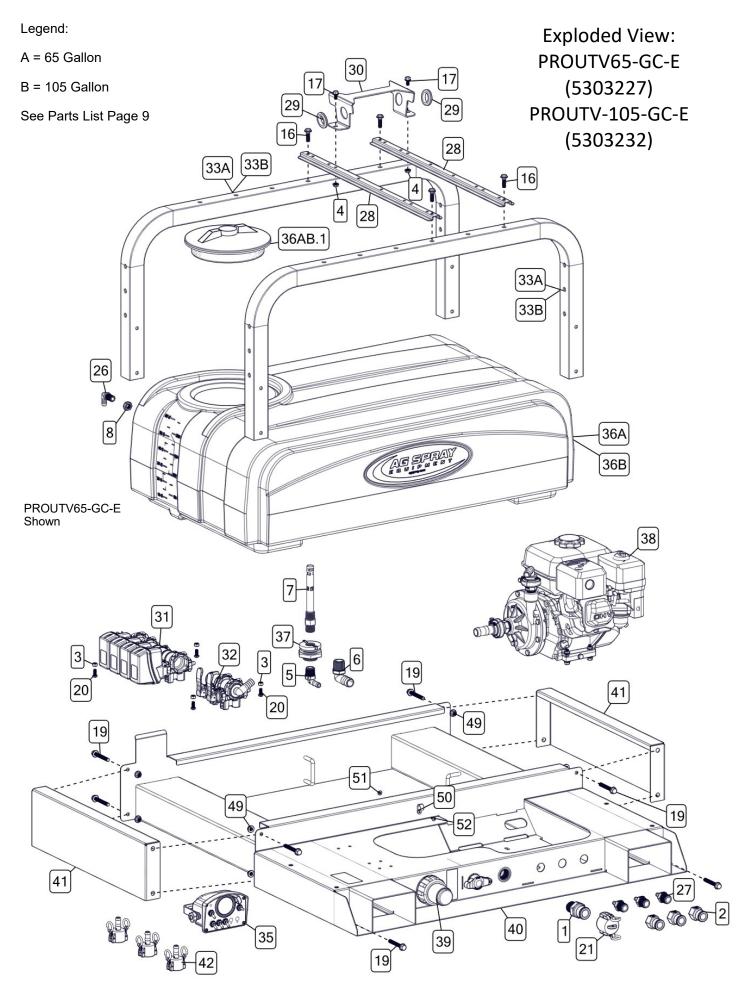

# Exploded View: PROUTV65-GC-E (5303227) & PROUTV-105-GC-E (5303232)

| # Part#         Description         65-GC-E         105-GC-E           5005141         Benjo 134* Male Camlock x 1* MNPT Adapter         1         1           5005145         Banjo 34* Male Camlock x 3/4* FPT Adapter         3         34           5005146         Banjo 34* Male Camlock x 3/4* FPT Adapter         4         4         4           5006040         5/16-18 Hex Nut         6         6         34.2         34.1           5010332         Banjo 34* MPT x 1/2* 90* HB         1         1         35.8           5010336         Banjo 1* MPT x 10* HB         2         2         35.4           5010340         Hose 18* MPT x 10* HB         1         1         35.8           5010099         Hose 18* MPT x 10* HB         1         1         35.8           5020099         Hose 17** 2 Brd x 36*         1         1         33.1           5020099         Hose 34** 1 Brd x 15*         1         1         33.1           5020996         Hose 34** 1 Brd x 4*         4         4         4           5020969         Hose 12** 2 Erig Hex Bolt         1         1         33.4           5020969         Hose 10** 1 2 Erig Hex Bolt         4         4         4           5                                                                                                                                            |        |         |                                            |         |          |        |             |
|------------------------------------------------------------------------------------------------------------------------------------------------------------------------------------------------------------------------------------------------------------------------------------------------------------------------------------------------------------------------------------------------------------------------------------------------------------------------------------------------------------------------------------------------------------------------------------------------------------------------------------------------------------------------------------------------------------------------------------------------------------------------------------------------------------------------------------------------------------------------------------------------------------------------------------------------------------------------------------------------------------------------------------------------------------------------------------------------------------------------------------------------------------------------------------------------------------------------------------------------------------------------------------------------------------------------------------------------------------------|--------|---------|--------------------------------------------|---------|----------|--------|-------------|
| 5005141         Banjo 1" Male Canlock x 1" MNPT Adapter         1         1         33B           5006040         5/16-18 Hex Nut         4         4         4         34.2           5006040         5/16-18 Hex Nut         6         6         6         34.2           5006037         5/16-18 Hex Nut         6         6         6         34.2           5010336         Banjo 3/4" MPT x 1/2" 90" HB         1         1         35.8           5010036         Banjo 1"MPT x 1/2" 90" HB         2         2         35.8           5014014         3/4" Jat Agitator         1         1         1         35.8           5016066         1" Rubber Washer         1         1         1         35.8           5020099         Hose, 3/4" - Brd. x 18"         1         1         38.2           5020096         Hose, 3/4" - Brd. x 83"         1         1         33.2           5020965         Hose, 3/4" - Brd. x 83"         1         1         33.2           5020969         Hose, 3/4" - Brd x 4"         4         4         4           5020969         Hose, 1"x 18" KF130BLK         1         1         33.2           5020969         Hose, 1"x 18" KF130BLK <td< td=""><td>Ref. #</td><td>Part #</td><td>Description</td><td>65-GC-E</td><td>105-GC-E</td><td>Ref. #</td><td>Part #</td></td<>                                    | Ref. # | Part #  | Description                                | 65-GC-E | 105-GC-E | Ref. # | Part #      |
| 5006156         Banjo 34# Male Camlock x 3/4" FPT Adapter         3         34.1           5006040         5/16-18 Berrated Fax Nut         4         4         34.1           50060307         5/16-18 Berrated Fax Nut         6         6         35.2           5010332         Banjo 3/4" MPT x 1/2" 90" HB         1         1         35.8           5010034         Banjo 1" MPT x 1/2" 90" HB         2         2         36.8           5010056         Hose, 3/4" - Bot A 1/2" - Bot X 25 Ft.         1         1         36.8           5020099         Hose, 3/4" - Bot X 36"         1         1         38.1           5020096         Hose, 3/4" - Bot X 48"         1         1         33.2           5020097         Hose, 1/2" - Bot X 47         1         1         33.2           502096         Hose, 1" x 18" KF1300BLK         1         1         33.2           502096         Hose, 1" x 18" KF1300BLK         1         1         33.1           502096         Hose, 1" x 18" KF1300BLK         1         1         33.1           502096         Hose, 1" x 18" KF1300BLK         1         1         33.2           502096         Hose, 1" x 18" KF1300BLK         4         4         4 </td <td>1</td> <td>5005141</td> <td>Banjo 1" Male Camlock x 1" MNPT Adapter</td> <td>1</td> <td>1</td> <td>33B</td> <td>5144151</td> | 1      | 5005141 | Banjo 1" Male Camlock x 1" MNPT Adapter    | 1       | 1        | 33B    | 5144151     |
| 5006040         5/16-18 Hex Nut         4         4           50060307         5/16-18 Searated Fing Hex Nut         6         6           5010332         Banjo 1"MPT x 1/2" 90" HB         1         1           5010334         Banjo 1"MPT x 1/2" 90" HB         1         1           5010035         Banjo 1"MPT x 1/2" 90" HB         2         2           5010036         Hange 1"Jan Agitator         1         1           5010066         1" Rubber Washer         1         1           5020099         Hose, 3/4" - 2 Brd. x 25" Ft.         1         1           5020047         Hose, 3/4" - 2 Brd. x 18"         1         1           502094         Hose, 3/4" - 2 Brd x 83"         1         1           5020965         Hose, 3/4" - 2 Brd x 83"         1         1           5020965         Hose, 3/4" - 2 Brd x 4"         3         3           5020965         Hose, 3/4" - 2 Brd x 4"         3         3           5020965         Hose, 3/4" - 2 Brd x 4"         3         3           5034634         5/16-18 x 0 625 Fing Hex Bolt         4         4           5034668         3/6-18 x 1.50 Fing Hex Bolt (Full Thread)         4         4           5034668         3/                                                                                                                                                   | 2      | 5005156 | Banjo 3/4" Male Camlock x 3/4" FPT Adapter | 3       | 3        | 34     | 5163150     |
| 5006307         5/16-18 Serrated Fling Hex Nut         6         6         34.2           5010332         Banjo 34" MPTx 112" 90" HB         1         1         38A           5010332         Banjo 1"MPTx 112" 90" HB         2         2         38A           5014014         3/4" Jet Agliator         1         1         1         38A           5010066         1"Rubber Washer         1         1         1         38B           5020099         Hose, 3/8"-2 Brd. x 25"-         1         1         1         38           5020046         Hose, 3/4"-1 Brd. x 18"         1         1         38         3           5020096         Hose, 3/4"-2 Brd. x 83"         1         1         1         38.1           5020965         Hose, 3/4"-1 Brd. x 18"         1         1         38.1         3           5020965         Hose, 1"x 18" KF1300BLK         1         1         38.1         3           5020965         Hose, 1"x 18" KF130DBLK         4         4         4         4           5024587         5/16-18 x 0.625 Fling Hex Bolt (Full Thread)         2         2         2         33.4           5024634         5/16-18 x 0.625 Fling Hex Bolt (Full Thread)         4 <t< td=""><td>3</td><td>5006040</td><td>5/16-18 Hex Nut</td><td>4</td><td>4</td><td>34.1</td><td>5163136</td></t<>                                  | 3      | 5006040 | 5/16-18 Hex Nut                            | 4       | 4        | 34.1   | 5163136     |
| 5010332         Banjo 3/4" MPT x 1/2" 90° HB         1         1         35           5010346         Banjo 1" MPT x 1/2" 90° HB         2         2         36A           5010134         Banjo 1" MPT x 1" 90° HB         2         2         36A           501014         3/4" Jet Agitator         1         1         1         35B           5020099         Hose, 3/8"-2 Brd. x 25°F.         1         1         38         3           5020162         Hose, 3/8"-2 Brd. x 36"         1         1         1         38           5020247         Hose, 3/8"-2 Brd. x 8"         1         1         38         3           5020965         Hose, 1"x 18" KF1300BLK         1         1         38         3           5020965         Hose, 1"x 18" KF1300BLK         1         1         38         3           5020965         Hose, 1"x 18" KF1300BLK         1         1         38         3           5020965         Hose, 1"x 18" KF1300BLK         1         1         38         3         3           5020965         Hose, 3/8" - 2 Brd x 4"         2         2         2         38         4         4         4         4         4         4         4         <                                                                                                                                                                      | 4      | 5006307 | 5/16-18 Serrated Fing Hex Nut              | 9       | 9        | 34.2   | 5067130     |
| 5010336         Banjo 1" MPT x 1" 90" HB         2         2           5014014         34" Jat Aglitator         1         1         36B.1           5014014         34" Jat Aglitator         1         1         36B.1           5016066         1" Rubber Waster         1         1         36B.1           5020162         Hose, 34" -2 Brd. x 36"         1         1         38.1           5020162         Hose, 34" -1 Brd. x 18"         1         1         38.1           5020247         Hose, 34" -2 Brd. x 38"         1         1         38.1           5020965         Hose, 1" x 6" KF1300BLK         1         1         38.2           5020965         Hose, 1" x 6" KF1300BLK         1         1         38.1           5020965         Hose, 1" x 6" KF1300BLK         1         1         38.1           5020966         Hose, 1" x 6" KF1300BLK         3         3         39.2           5020967         Hose, 1" x 6" KF130BLK         4         4         40           5020968         Hose, 1" x 6" Leng Leng Leng Leng Leng Leng Leng Leng                                                                                                                                                                                                                                                                                       | 2      | 5010332 | Banjo 3/4" MPT x 1/2" 90° HB               | -       | -        | 32     | 5164315     |
| 5014014         3/4" Jet Agitator         1         1         36AB.1           5020099         Hose, 3/8"-2 Brd. x 25 Ft.         1         1         38B           5020099         Hose, 3/8"-2 Brd. x 25 Ft.         1         1         38           5020162         Hose, 3/8"-2 Brd. x 83"         1         1         38           5020247         Hose, 3/4"-2 Brd. x 83"         1         1         38.1           5020976         Hose, 1"x 36" KF1300BLK         1         1         38.1           5020965         Hose, 1"x 36" KF1300BLK         1         1         38.2           5020965         Hose, 3/8" - 2 Brd x 4"         1         1         38.2           5020965         Hose, 1"x 36" KF1300BLK         1         1         38.2           5020965         Hose, 3/8" - 2 Brd x 4"         4         4         4           5024067         Hose, 3/8" - 2 Brd x 4"         4         4         4           5024692         3/8" - 16 x 1.26 Fing Hex Bolt         4         4         4           5034634         5/16-18 x 1.26 Fing Hex Bolt (Full Thread)         8         8         4           5034637         5/16-18 x 1.24" Button Head Screw         4         4         4 </td <td>9</td> <td>5010336</td> <td>Banjo 1" MPT x 1" 90° HB</td> <td>2</td> <td>2</td> <td>36A</td> <td>5169356</td>                         | 9      | 5010336 | Banjo 1" MPT x 1" 90° HB                   | 2       | 2        | 36A    | 5169356     |
| 5016066         1"Rubber Washer         1         1         36B           5020099         Hose, 3/8"-2 Brd. x 25 Ft.         1         1         37           5020162         Hose, 3/8"-2 Brd. x 25"         1         1         38           5020162         Hose, 3/8"-2 Brd. x 38"         1         1         38.1           5020976         Hose, 3/4"-2 Brd. x 88"         1         1         38.2           5020965         Hose, 1" x 38" KF1300BLK         1         1         39.1           5020965         Hose, 1" x 18" KF1300BLK         1         1         39.2           5020965         Hose, 1" x 18" KF1300BLK         1         1         39.1           5020969         Hose, 1" x 18" KF1300BLK         1         1         39.2           5024634         Hose, 1" x 18" KF130BLK         4         4         39.2           5034638         5/16-18 x 1.50 Fing Hex Bolt         4         4         4         4           5034638         5/16-18 x 1.50 Fing Hex Bolt (Full Thread)         8         8         39.4           5034638         5/16-18 x 1.50 Fing Hex Bolt (Full Thread)         4         4         4           5034668         3/8-16 x 1.50 Fing Hex Bolt (Full Thread)         4 <td>7</td> <td>5014014</td> <td>3/4" Jet Agitator</td> <td>-</td> <td>1</td> <td>36AB.1</td> <td>60032</td>                  | 7      | 5014014 | 3/4" Jet Agitator                          | -       | 1        | 36AB.1 | 60032       |
| 5020099         Hose, 3/8"-2 Brd. x 25 Ft.         1         1         37           5020162         Hose, 1/2"-2 Brd. x 36"         1         1         38           5020247         Hose, 1/2"-2 Brd. x 83"         1         1         38.1           5020956         Hose, 1"x 36" KF1300BLK         1         1         38.2           5020965         Hose, 1"x 36" KF1300BLK         1         1         39.1           5020969         Hose, 1"x 18" KF1300BLK         1         1         39.1           5020969         Hose, 3/8" - 2 Brd x 4"         3         3         3           5020969         Hose, 3/8" - 2 Brd x 4"         3         3         3         3           5024592         38-16 x 1.25 Fing Hex Bolt         4         4         39.2         39.4           5034634         5/16-18 x 1.50 Fing Hex Bolt (Full Thread)         4         4         40           5034638         38-16 x 2.75 Fing Hex Bolt (Full Thread)         8         8         4           5034637         5/16-18 x 3/4" Button Head Screw         4         4         4           5051024         Hose Clamp, 3/4"         4         4         4           5051025         Hose Clamp, 3/4"         8                                                                                                                                                  | 8      | 5016066 | 1" Rubber Washer                           | 1       | 1        | 36B    | 5169358     |
| 5020162         Hose, 1/2"-2 Brd. x 36"         1         1         38           5020247         Hose, 3/4"-1 Brd. x 18"         1         1         38.1           5020247         Hose, 3/4"-1 Brd. x 18"         1         1         38.2           5020365         Hose, 1"x 18" KF1300BLK         1         1         39.1           5020965         Hose, 1"x 18" KF1300BLK         1         1         39.1           5020965         Hose, 1"x 18" KF1300BLK         3         3         39.1           5020965         Hose, 1"x 18" KF1300BLK         1         4         4         39.3           5024695         Hose, 1"x 18" KF1300BLK         3         3         39.1         39.1           5034692         3/8"-6 x 1.25 Fing Hex Bolt         4         4         4         39.3           5034638         5/16-18 x 1.50 Fing Hex Bolt (Full Thread)         8         8         8         40           5034668         3/8-16 x 2.75 Fing Hex Bolt (Full Thread)         4         4         4         4           5034668         3/8-16 x 2.75 Fing Hex Bolt (Full Thread)         8         8         8         50.6           5034668         3/8-16 x 2.75 Fing Hex Bolt (Full Thread)         4         4                                                                                                                             | 6      | 5020099 | Hose, 3/8"-2 Brd. x 25 Ft.                 | 1       | 1        | 37     | 5273736     |
| 5020247         Hose, 3/4"-1 Brd. x 18"         1         1         38.1           5020976         Hose, 3/4"-2 Brd. x 83"         1         1         38.2           5020964         Hose, 1" x 36" KF1300BLK         1         1         39.2           5020965         Hose, 1" x 18" KF1300BLK         1         1         39.1           5020965         Hose, 1" x 18" KF1300BLK         3         3         39.1           5020969         Hose, 38" - 2 Brd x 4"         4         4         39.2           5034692         3/8"-15 Fing Hex Bolt         4         4         4         39.4           5034638         5/16"-18 x 1.25 Fing Hex Bolt (Full Thread)         4         4         4         40           5034638         5/16"-18 x 3.4" Button Head Screw         4         4         40         40           5034607         Banjo 1" - 11/4" Female Camlock Dust Cap         4         4         4         4           5051024         Hose Clamp, 34"         HB         4         4         4         4           5051024         Hose Clamp (38"-1/2")         8         8         4         4           5051034         Hose Clamp (38"-1/2")         8         8         4      <                                                                                                                                                   | 10     | 5020162 | Hose, 1/2"-2 Brd. x 36"                    | 1       | 1        | 38     | 5281838     |
| 5020976         Hose, 34"-2 Brd. x 83"         1         1         1         38.2           5020964         Hose, 1" x 36" KF1300BLK         1         1         39.1           5020965         Hose, 1" x 18" KF1300BLK         1         1         39.1           5020965         Hose, 318" - 2 Brd x 4"         3         3         39.2           5020969         Hose, 38" - 2 Brd x 4"         4         4         39.2           5034634         5/16-18 x 1.25 Fing Hex Bolt         4         4         39.3           5034638         5/16-18 x 1.50 Fing Hex Bolt (Full Thread)         8         8         4         4           5034638         5/16-18 x 1.50 Fing Hex Bolt (Full Thread)         8         8         40           5034667         5/16-18 x 1.50 Fing Hex Bolt (Full Thread)         8         8         40           5034667         5/16'-18 x 3/4" Button Head Screw         4         4         4           5034667         5/16'-18 x 3/4" Button Head Screw         4         4         4           5034667         5/16'-18 x 3/4" Button Head Screw         4         4         4           5051024         Hose Clamp, 3/4"         4         4         4         4           5051144                                                                                                                                   | 11     | 5020247 | Hose, 3/4"-1 Brd. x 18"                    | 1       | 1        | 38.1   | 5151138     |
| 5020964         Hose, 1" x 36" KF1300BLK         1         1         39           5020965         Hose, 1" x 18" KF1300BLK         1         1         39.1           5020969         Hose, 1" x 18" KF1300BLK         3         3         39.2           5020969         Hose, 3/8" - 2 Brd x 4"         4         4         39.2           5024634         3/8-16 x 1.25 Fing Hex Bolt         4         4         39.3           5034634         5/16-18 x 0.625 Fing Hex Bolt (Full Thread)         4         4         39.5           5034638         5/16-18 x 1.50 Fing Hex Bolt (Full Thread)         4         4         4           5034638         5/16-18 x 1.50 Fing Hex Bolt (Full Thread)         8         8         39.5           5034638         5/16-18 x 1.50 Fing Hex Bolt (Full Thread)         4         4         4           5034668         3/8-16 x 2.75 Fing Hex Bolt (Full Thread)         4         4         4           5034667         5/16-18 X 3/4" Button Head Screw         4         4         4           5051024         Hose Clamp, 3/4"         4         4         4           5051144         Hose Clamp (3/8")         8         8         8           5051144         Hose Clamp (3/8")                                                                                                                           | 12     | 5020976 | Hose, 3/4" -2 Brd. x 83"                   | 1       | 1        | 38.2   | 5152058     |
| 5020965         Hose, 1" x 18" KF1300BLK         1         1         39.1           5020969         Hose, 3/8" - 2 Brd x 4"         3         3         39.2           5020969         Hose, 3/8" - 2 Brd x 4"         4         4         39.2           5034592         3/8-16 x 1.25 Fing Hex Bolt         4         4         39.3           5034634         5/16-18 x 0.625 Fing Hex Bolt (Full Thread)         4         4         39.5           5034638         5/16-18 x 1.50 Fing Hex Bolt (Full Thread)         8         8         39.5           5034668         3/8"-16 x 2.75 Fing Hex Bolt (Full Thread)         8         8         40           5034668         3/8"-16 x 2.75 Fing Hex Bolt (Full Thread)         8         8         40           5034668         3/8"-18 witton Head Screw         4         4         40           5046077         Banjo 1" - 11/4" Female Camlock Dust Cap         1         4         4           5051024         Hose Clamp (3/8")         8         8         45           5051044         Hose Clamp (3/8")         8         8         45           5051144         Hose Clamp (3/8")         1         1         4           5051042         Hove Clamp (3/8")         1                                                                                                                            | 13     | 5020964 | Hose, 1" x 36" KF1300BLK                   | 1       | 1        | 39     | 5281959     |
| 5020969         Hose, 3/8" - 2 Brd x 4"         3         3         39.2           5024592         3/8-16 x 1.25 Fing Hex Bolt         4         4         4         39.3           5034634         5/16-18 x 0.625 Fing Hex Bolt (Full Thread)         4         4         4         39.4           5034638         5/16-18 x 1.50 Fing Hex Bolt (Full Thread)         8         8         39.5         39.6           5034668         3/8-16 x 2.75 Fing Hex Bolt (Full Thread)         8         8         40         40           503467         Banjo 1" - 1 1/4" Female Camlock Dust Cap         1         4         4         40           5046077         Banjo 1" - 1 1/4" Female Camlock Dust Cap         1         4         4         4           5051024         Hose Clamp, 1"         4         4         4         4           5051025         Hose Clamp (3/8" HS         8         8         4         4           5051144         Hose Clamp (3/8" MPX x 3/8" HB         3         4         4         4           5056037         Poly Elbow, 1/16" MPS x 3/4" HB         3         3         4         4           5075014         Rubber Grommet (Black)         2         2         2         4                                                                                                                                           | 14     | 5020965 | Hose, 1" x 18" KF1300BLK                   | 1       | 1        | 39.1   | 5067187     |
| 5034592         3/8-16 x 1.25 Fing Hex Bolt         4         4         4           5034634         5/16-18 x 0.625 Fing Hex Bolt (Full Thread)         4         4         39.4           5034638         5/16-18 x 1.50 Fing Hex Bolt (Full Thread)         8         8         39.4           5034668         3/8-16 x 2.75 Fing Hex Bolt (Full Thread)         8         8         39.5           5034667         3/16-18 x 3/4" Button Head Screw         4         4         40           5046077         Banjo 1" - 11/4" Female Camlock Dust Cap         1         4         4           5051024         Hose Clamp, 3/4"         4         4         4           5051025         Hose Clamp, 3/4"         8         8         4           5051144         Hose Clamp (3/8"-1/2")         2         2         4           5051144         Hose Clamp (3/8" MPS x 3/4" HB         3         4           5056037         Poly Elbow, 11/16" MPS x 3/4" HB         3         4           5075014         Rubber Grommet (Black)         2         2           5077833         Handgun Racket         1         1           5143554         ARAG Electronic Control Manifold Assembly         1         1           5143557 <td< td=""><td>15</td><td>5020969</td><td>Hose, 3/8" - 2 Brd x 4'</td><td>3</td><td>3</td><td>39.2</td><td>BJBLV100</td></td<>   | 15     | 5020969 | Hose, 3/8" - 2 Brd x 4'                    | 3       | 3        | 39.2   | BJBLV100    |
| 5034634         5/16-18 x 0.625 Flng Hex Bolt         2         2           5034638         5/16-18 x 1.50 Flng Hex Bolt (Full Thread)         4         4         39.5           5034668         3/8-16 x 2.75 Flng Hex Bolt (Full Thread)         8         8         39.6           5034668         3/8-16 x 2.75 Flng Hex Bolt (Full Thread)         8         8         40           5034867         5/16"-18 X 3/4" Button Head Screw         4         4         40           5034867         Banjo 1" - 114" Female Camlock Dust Cap         1         4         4           5051024         Hose Clamp, 3/4"         4         4         4           5051144         Hose Clamp (3/8"-1/2")         8         8         4           5051144         Hose Clamp (3/8" HB         3         4         4           5056037         Poly Elbow, 11/16" MPS x 3/4" HB         3         4         4           5056047         Banjo 3/4" MPT x 3/8" HB         3         4         4           5075015         Pro UTV Mounting Strut         2         2         2           5077833         Handgun Racket         1         1         4           5143554         ARAG Electronic Control Manifold Assembly         1         1                                                                                                                           | 16     | 5034592 | 3/8-16 x 1.25 Fing Hex Bolt                | 4       | 4        | 39.3   | 5011201     |
| 5034638         5/16-18 x 1.50 Flng Hex Bolt (Full Thread)         4         4         39.5           5034668         3/8-16 x 2.75 Flng Hex Bolt (Full Thread)         8         8         39.6           5034867         5/16"-18 X 3/4" Button Head Screw         4         4         40           5046077         Banjo 1" - 1 1/4" Female Camlock Dust Cap         1         1         41           5051024         Hose Clamp, 3/4"         4         4         42           5051025         Hose Clamp, 3/4"         4         4         43           5051144         Hose Clamp (3/8"-1/2")         8         8         45           5051144         Hose Clamp (3/8" HB         3         45           505097         Poly Elbow, 1/16" MPS x 3/4" HB         3         45           5050181         Banjo 3/4" MPT x 3/8" HB         3         45           5070152         Pro UTV Mounting Strut         2         2           507833         Handgun Bracket         1         1           5078833         Handgun Bracket         1         1           5143557         Handgun/Agitation 2 SEC Valve Assembly         1         1           5144150         65 Gallon Hoop         -         -         -                                                                                                                                          | 17     | 5034634 | 5/16-18 x 0.625 Fing Hex Bolt              | 2       | 2        | 39.4   | 5010316     |
| 5034668         3/8-16 x 2.75 Fing Hex Bolt (Full Thread)         8         8         39.6           5034867         5/16"-18 X 3/4" Button Head Screw         4         4         40           5046077         Banjo 1" - 1 1/4" Female Camlock Dust Cap         1         1         41           5051024         Hose Clamp, 3/4"         4         4         42           5051025         Hose Clamp, 3/4"         4         4         4           5051114         Hose Clamp (3/8"-1/2")         2         2         44           5051144         Hose Clamp (3/8"-1/2")         8         8         45           5056097         Poly Elbow, 11/16" MPS x 3/4" HB         1         1         46           5067181         Banjo 3/4" MPT x 3/8" HB         3         3         47           50770152         Pro UTV Mounting Strut         2         2         2           5077014         Rubber Grommet (Black)         2         2         48           507833         Handgun Bracket         1         1         50           5143554         ARAG Electronic Control Manifold Assembly         1         51           5143557         Handgun/Agitation 2 SEC Valve Assembly         1         1           <                                                                                                                                        | 18     | 5034638 | 5/16-18 x 1.50 Fing Hex Bolt (Full Thread) | 4       | 4        | 39.5   | 5011166     |
| 5034867         5/16"-18 X 3/4" Button Head Screw         4         4           5046077         Banjo 1" - 11/4" Female Camlock Dust Cap         1         1         41           5051024         Hose Clamp, 3/4"         4         4         42           5051025         Hose Clamp, 1"         4         4         43           5051114         Hose Clamp (3/8"-1/2")         2         2         44           5051144         Hose Clamp (3/8"-1/2")         8         8         45           5051046         Hose Clamp (3/8"-1/2")         8         8         45           505104         Hose Clamp (3/8"-1/2")         8         8         45           5056097         Poly Elbow, 11/16" MPS x 3/4" HB         1         1         46           5077181         Banjo 3/4" MPT x 3/8" HB         3         3         47           5077014         Rubber Grommet (Black)         2         2         48           507833         Handgun Bracket         1         1         50           5143554         ARAG Electronic Control Manifold Assembly         1         1         50           5144150         65 Gallon Hoop         2                                                                                                                                                                                                               | 19     | 5034668 | 3/8-16 x 2.75 Fing Hex Bolt (Full Thread)  | 8       | 8        | 39.6   | 5116475     |
| 5046077         Banjo I" - 114" Female Camlock Dust Cap         1         1         41         41         42         42         42         42         42         42         42         42         42         43         43         43         43         43         43         43         43         43         43         43         43         43         43         43         43         44         43         43         44         43         44         44         44         44         44         44         44         44         44         44         44         44         44         44         45         45         45         45         45         45         45         45         45         45         45         45         45         45         45         45         45         45         45         45         45         45         45         45         45         45         45         45         45         45         45         45         45         45         45         45         45         45         45         45         45         45         45         45         45         45         45         45         45         45<                                                                                                                                                                                     | 20     | 5034867 | 5/16"-18 X 3/4" Button Head Screw          | 4       | 4        | 40     | 5281970     |
| 5051024         Hose Clamp, 3/4"         4         4         42           5051025         Hose Clamp, 1"         4         4         43           5051114         Hose Clamp (3/8"-1/2")         2         2         44           5051144         Hose Clamp (3/8"-1/2")         8         8         45           5056097         Poly Elbow, 11/16" MPS x 3/4" HB         1         1         46           5070152         Pro UTV Mounting Strut         2         2         48           5075014         Rubber Grommet (Black)         2         2         48           5078033         Handgun Bracket         1         1         50           5143554         ARAG Electronic Control Manifold Assembly         1         1         50           A 514150         65 Gallon Hoop         2                                                                                                                                                                                                                                                                                                                                                                                                                                                                                                                                                                | 21     | 5046077 | Banjo 1" - 1 1/4" Female Camlock Dust Cap  | 1       | 1        | 41     | 5058227     |
| 5051025         Hose Clamp, 1"         4         4         43           5051114         Hose Clamp (3/8"-1/2")         2         2         44           5051114         Hose Clamp (3/8"-1/2")         8         8         45           5051144         Hose Clamp (3/8"-1/2")         8         8         45           5056097         Poly Elbow, 11/16" MPS x 3/4" HB         1         1         46           5070152         Pro UTV Mounting Strut         2         2         48           5075014         Rubber Grommet (Black)         2         2         48           507833         Handgun Bracket         1         1         50           5143554         ARAG Electronic Control Manifold Assembly         1         1         50           5143557         Handgun/Agitation 2 SEC Valve Assembly         1         1         52           A         5144150         65 Gallon Hoop         2                                                                                                                                                                                                                                                                                                                                                                                                                                                  | 22     | 5051024 | Hose Clamp, 3/4"                           | 4       | 4        | 42     | BJ050C      |
| 505114         Hose Clamp (3/8"-1/2")         2         2         44           5051144         Hose Clamp (3/8")         8         8         45           5056097         Poly Elbow, 11/16" MPS x 3/4" HB         1         1         46           5067181         Banjo 3/4" MPT x 3/8" HB         3         3         47           5070152         Pro UTV Mounting Strut         2         2         48           5075014         Rubber Grommet (Black)         2         2         49           507833         Handgun Bracket         1         1         50           5143554         ARAG Electronic Control Manifold Assembly         1         1         50           A 514355         Handgun/Agitation 2 SEC Valve Assembly         1         1         52           A 514150         65 Gallon Hoop         2                                                                                                                                                                                                                                                                                                                                                                                                                                                                                                                                      | 23     | 5051025 | Hose Clamp, 1"                             | 4       | 4        | 43     | BJFC100     |
| 5051144         Hose Clamp (3/8")         8         8         45           5056097         Poly Elbow, 11/16" MPS x 3/4" HB         1         1         46           5067181         Banjo 3/4" MPT x 3/8" HB         3         3         47           5070152         Pro UTV Mounting Strut         2         2         48           5075014         Rubber Grommet (Black)         2         2         49           5078833         Handgun Bracket         1         1         50           5143554         ARAG Electronic Control Manifold Assembly         1         1         51           5143557         Handgun/Agitation 2 SEC Valve Assembly         1         1         52           A         5144150         65 Gallon Hoop         2                                                                                                                                                                                                                                                                                                                                                                                                                                                                                                                                                                                                            | 24     | 5051114 | Hose Clamp (3/8"-1/2")                     | 2       | 2        | 44     | M100075BRB9 |
| 5056097         Poly Elbow, 11/16" MPS x 3/4" HB         1         1         46           5067181         Banjo 3/4" MPT x 3/8" HB         3         3         47           5070152         Pro UTV Mounting Strut         2         2         48           5075014         Rubber Grommet (Black)         2         2         49           5078833         Handgun Bracket         1         1         50           5143554         ARAG Electronic Control Manifold Assembly         1         1         51           A 514350         Handgun/Agitation 2 SEC Valve Assembly         1         1         52           A 5144150         65 Gallon Hoop         2                                                                                                                                                                                                                                                                                                                                                                                                                                                                                                                                                                                                                                                                                              | 25     | 5051144 | Hose Clamp (3/8")                          | 8       | 8        | 42     | M100075MPT  |
| 5067181         Banjo 3/4" MPT x 3/8" HB         3         47           5070152         Pro UTV Mounting Strut         2         2         48           5075014         Rubber Grommet (Black)         2         2         49           5078833         Handgun Bracket         1         1         50           5143554         ARAG Electronic Control Manifold Assembly         1         1         51           A 514355         Handgun/Agitation 2 SEC Valve Assembly         1         1         52           A 514150         65 Gallon Hoop         2                                                                                                                                                                                                                                                                                                                                                                                                                                                                                                                                                                                                                                                                                                                                                                                                   | 26     | 5056097 | Poly Elbow, 11/16" MPS x 3/4" HB           | 1       | 1        | 46     | M100BRB     |
| 5070152         Pro UTV Mounting Strut         2         2         48           5075014         Rubber Grommet (Black)         2         2         49           5078833         Handgun Bracket         1         1         50           5143554         ARAG Electronic Control Manifold Assembly         1         1         51           5143557         Handgun/Agitation 2 SEC Valve Assembly         1         1         52           514150         65 Gallon Hoop                                                                                                                                                                                                                                                                                                                                                                                                                                                                                                                                                                                                                                                                                                                                                                                                                                                                                        | 27     | 5067181 | Banjo 3/4" MPT x 3/8" HB                   | 3       | 3        | 47     | M100GV      |
| 5075014         Rubber Grommet (Black)         2         2         49         49           5078833         Handgun Bracket         1         1         50         50           5143554         ARAG Electronic Control Manifold Assembly         1         1         51         51           5143557         Handgun/Agitation 2 SEC Valve Assembly         1         1         52         52           5144150         65 Gallon Hoop         2                                                                                                                                                                                                                                                                                                                                                                                                                                                                                                                                                                                                                                                                                                                                                                                                                                                                                                                 | 28     | 5070152 | Pro UTV Mounting Strut                     | 2       | 2        | 48     | M100MPT     |
| 5078833         Handgun Bracket         1         1         50           5143554         ARAG Electronic Control Manifold Assembly         1         1         51           5143557         Handgun/Agitation 2 SEC Valve Assembly         1         1         52           514150         65 Gallon Hoop         2                                                                                                                                                                                                                                                                                                                                                                                                                                                                                                                                                                                                                                                                                                                                                                                                                                                                                                                                                                                                                                              | 29     | 5075014 | Rubber Grommet (Black)                     | 2       | 2        | 49     | 5006259     |
| 5143554         ARAG Electronic Control Manifold Assembly         1         1         51           5143557         Handgun/Agitation 2 SEC Valve Assembly         1         1         52           514150         65 Gallon Hoop         2                                                                                                                                                                                                                                                                                                                                                                                                                                                                                                                                                                                                                                                                                                                                                                                                                                                                                                                                                                                                                                                                                                                       | 30     | 5078833 | Handgun Bracket                            | -       | 1        | 20     | 5051122     |
| 5143557         Handgun/Agitation 2 SEC Valve Assembly         1         1         52           5144150         65 Gallon Hoop         2                                                                                                                                                                                                                                                                                                                                                                                                                                                                                                                                                                                                                                                                                                                                                                                                                                                                                                                                                                                                                                                                                                                                                                                                                         | 31     | 5143554 | ARAG Electronic Control Manifold Assembly  | 1       | 1        | 51     | 5006186     |
| 5144150 65 Gallon Hoop                                                                                                                                                                                                                                                                                                                                                                                                                                                                                                                                                                                                                                                                                                                                                                                                                                                                                                                                                                                                                                                                                                                                                                                                                                                                                                                                           | 32     | 5143557 | Handgun/Agitation 2 SEC Valve Assembly     | 1       | 1        | 52     | 5117234     |
|                                                                                                                                                                                                                                                                                                                                                                                                                                                                                                                                                                                                                                                                                                                                                                                                                                                                                                                                                                                                                                                                                                                                                                                                                                                                                                                                                                  | 33A    | 5144150 | 65 Gallon Hoop                             | 2       |          |        |             |