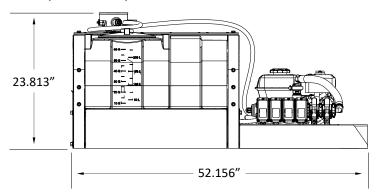

# Exploded View: PROUTV65-GC-E (5303227) & PROUTV-105-GC-E (5303232)

| # Part#         Description         65-GC-E         105-GC-E           5005141         Benjo 134* Male Camlock x 1* MNPT Adapter         1         1           5005145         Banjo 34* Male Camlock x 3/4* FPT Adapter         3         34           5005146         Banjo 34* Male Camlock x 3/4* FPT Adapter         4         4         4           5006040         5/16-18 Hex Nut         6         6         34.2         34.1           5010332         Banjo 34* MPT x 1/2* 90* HB         1         1         35.8           5010336         Banjo 1* MPT x 10* HB         2         2         35.4           5010340         Hose 18* MPT x 10* HB         1         1         35.8           5010099         Hose 18* MPT x 10* HB         1         1         35.8           5020099         Hose 17** 2 Brd x 36*         1         1         33.1           5020099         Hose 34** 1 Brd x 15*         1         1         33.1           5020996         Hose 34** 1 Brd x 4*         4         4         4           5020969         Hose 12** 2 Erig Hex Bolt         1         1         33.4           5020969         Hose 10** 1 2 Erig Hex Bolt         4         4         4           5                                                                                                                                            |        |         |                                            |         |          |        |             |
|------------------------------------------------------------------------------------------------------------------------------------------------------------------------------------------------------------------------------------------------------------------------------------------------------------------------------------------------------------------------------------------------------------------------------------------------------------------------------------------------------------------------------------------------------------------------------------------------------------------------------------------------------------------------------------------------------------------------------------------------------------------------------------------------------------------------------------------------------------------------------------------------------------------------------------------------------------------------------------------------------------------------------------------------------------------------------------------------------------------------------------------------------------------------------------------------------------------------------------------------------------------------------------------------------------------------------------------------------------------|--------|---------|--------------------------------------------|---------|----------|--------|-------------|
| 5005141         Banjo 1" Male Canlock x 1" MNPT Adapter         1         1         33B           5006040         5/16-18 Hex Nut         4         4         4         34.2           5006040         5/16-18 Hex Nut         6         6         6         34.2           5006037         5/16-18 Hex Nut         6         6         6         34.2           5010336         Banjo 3/4" MPT x 1/2" 90" HB         1         1         35.8           5010036         Banjo 1"MPT x 1/2" 90" HB         2         2         35.8           5014014         3/4" Jat Agitator         1         1         1         35.8           5016066         1" Rubber Washer         1         1         1         35.8           5020099         Hose, 3/4" - Brd. x 18"         1         1         38.2           5020096         Hose, 3/4" - Brd. x 83"         1         1         33.2           5020965         Hose, 3/4" - Brd. x 83"         1         1         33.2           5020969         Hose, 3/4" - Brd x 4"         4         4         4           5020969         Hose, 1"x 18" KF130BLK         1         1         33.2           5020969         Hose, 1"x 18" KF130BLK <td< td=""><td>Ref. #</td><td>Part #</td><td>Description</td><td>65-GC-E</td><td>105-GC-E</td><td>Ref. #</td><td>Part #</td></td<>                                    | Ref. # | Part #  | Description                                | 65-GC-E | 105-GC-E | Ref. # | Part #      |
| 5006156         Banjo 34# Male Camlock x 3/4" FPT Adapter         3         34.1           5006040         5/16-18 Berrated Fax Nut         4         4         34.1           50060307         5/16-18 Berrated Fax Nut         6         6         35.2           5010332         Banjo 3/4" MPT x 1/2" 90" HB         1         1         35.8           5010034         Banjo 1" MPT x 1/2" 90" HB         2         2         36.8           5010056         Hose, 3/4" - Bot A 1/2" - Bot X 25 Ft.         1         1         36.8           5020099         Hose, 3/4" - Bot X 36"         1         1         38.1           5020096         Hose, 3/4" - Bot X 48"         1         1         33.2           5020097         Hose, 1/2" - Bot X 47         1         1         33.2           502096         Hose, 1" x 18" KF1300BLK         1         1         33.2           502096         Hose, 1" x 18" KF1300BLK         1         1         33.1           502096         Hose, 1" x 18" KF1300BLK         1         1         33.1           502096         Hose, 1" x 18" KF1300BLK         1         1         33.2           502096         Hose, 1" x 18" KF1300BLK         4         4         4 </td <td>1</td> <td>5005141</td> <td>Banjo 1" Male Camlock x 1" MNPT Adapter</td> <td>1</td> <td>1</td> <td>33B</td> <td>5144151</td> | 1      | 5005141 | Banjo 1" Male Camlock x 1" MNPT Adapter    | 1       | 1        | 33B    | 5144151     |
| 5006040         5/16-18 Hex Nut         4         4           50060307         5/16-18 Searated Fing Hex Nut         6         6           5010332         Banjo 1"MPT x 1/2" 90" HB         1         1           5010334         Banjo 1"MPT x 1/2" 90" HB         1         1           5010035         Banjo 1"MPT x 1/2" 90" HB         2         2           5010036         Hange 1"Jan Agitator         1         1           5010066         1" Rubber Washer         1         1           5020099         Hose, 3/4" - 2 Brd. x 25" Ft.         1         1           5020047         Hose, 3/4" - 2 Brd. x 18"         1         1           502094         Hose, 3/4" - 2 Brd x 83"         1         1           5020965         Hose, 3/4" - 2 Brd x 83"         1         1           5020965         Hose, 3/4" - 2 Brd x 4"         3         3           5020965         Hose, 3/4" - 2 Brd x 4"         3         3           5020965         Hose, 3/4" - 2 Brd x 4"         3         3           5034634         5/16-18 x 0 625 Fing Hex Bolt         4         4           5034668         3/6-18 x 1.50 Fing Hex Bolt (Full Thread)         4         4           5034668         3/                                                                                                                                                   | 2      | 5005156 | Banjo 3/4" Male Camlock x 3/4" FPT Adapter | 3       | 3        | 34     | 5163150     |
| 5006307         5/16-18 Serrated Fling Hex Nut         6         6         34.2           5010332         Banjo 34" MPTx 112" 90" HB         1         1         38A           5010332         Banjo 1"MPTx 112" 90" HB         2         2         38A           5014014         3/4" Jet Agliator         1         1         1         38A           5010066         1"Rubber Washer         1         1         1         38B           5020099         Hose, 3/8"-2 Brd. x 25"-         1         1         1         38           5020046         Hose, 3/4"-1 Brd. x 18"         1         1         38         3           5020096         Hose, 3/4"-2 Brd. x 83"         1         1         1         38.1           5020965         Hose, 3/4"-1 Brd. x 18"         1         1         38.1         3           5020965         Hose, 1"x 18" KF1300BLK         1         1         38.1         3           5020965         Hose, 1"x 18" KF130DBLK         4         4         4         4           5024587         5/16-18 x 0.625 Fling Hex Bolt (Full Thread)         2         2         2         33.4           5024634         5/16-18 x 0.625 Fling Hex Bolt (Full Thread)         4 <t< td=""><td>3</td><td>5006040</td><td>5/16-18 Hex Nut</td><td>4</td><td>4</td><td>34.1</td><td>5163136</td></t<>                                  | 3      | 5006040 | 5/16-18 Hex Nut                            | 4       | 4        | 34.1   | 5163136     |
| 5010332         Banjo 3/4" MPT x 1/2" 90° HB         1         1         35           5010346         Banjo 1" MPT x 1/2" 90° HB         2         2         36A           5010134         Banjo 1" MPT x 1" 90° HB         2         2         36A           501014         3/4" Jet Agitator         1         1         1         35B           5020099         Hose, 3/8"-2 Brd. x 25°F.         1         1         38         3           5020162         Hose, 3/8"-2 Brd. x 36"         1         1         1         38           5020247         Hose, 3/8"-2 Brd. x 8"         1         1         38         3           5020965         Hose, 1"x 18" KF1300BLK         1         1         38         3           5020965         Hose, 1"x 18" KF1300BLK         1         1         38         3           5020965         Hose, 1"x 18" KF1300BLK         1         1         38         3           5020965         Hose, 1"x 18" KF1300BLK         1         1         38         3         3           5020965         Hose, 3/8" - 2 Brd x 4"         2         2         2         38         4         4         4         4         4         4         4         <                                                                                                                                                                      | 4      | 5006307 | 5/16-18 Serrated Fing Hex Nut              | 9       | 9        | 34.2   | 5067130     |
| 5010336         Banjo 1" MPT x 1" 90" HB         2         2           5014014         34" Jat Aglitator         1         1         36B.1           5014014         34" Jat Aglitator         1         1         36B.1           5016066         1" Rubber Waster         1         1         36B.1           5020162         Hose, 34" -2 Brd. x 36"         1         1         38.1           5020162         Hose, 34" -1 Brd. x 18"         1         1         38.1           5020247         Hose, 34" -2 Brd. x 38"         1         1         38.1           5020965         Hose, 1" x 6" KF1300BLK         1         1         38.2           5020965         Hose, 1" x 6" KF1300BLK         1         1         38.1           5020965         Hose, 1" x 6" KF1300BLK         1         1         38.1           5020966         Hose, 1" x 6" KF1300BLK         3         3         39.2           5020967         Hose, 1" x 6" KF130BLK         4         4         40           5020968         Hose, 1" x 6" Leng Leng Leng Leng Leng Leng Leng Leng                                                                                                                                                                                                                                                                                       | 2      | 5010332 | Banjo 3/4" MPT x 1/2" 90° HB               | -       | -        | 32     | 5164315     |
| 5014014         3/4" Jet Agitator         1         1         36AB.1           5020099         Hose, 3/8"-2 Brd. x 25 Ft.         1         1         38B           5020099         Hose, 3/8"-2 Brd. x 25 Ft.         1         1         38           5020162         Hose, 3/8"-2 Brd. x 83"         1         1         38           5020247         Hose, 3/4"-2 Brd. x 83"         1         1         38.1           5020976         Hose, 1"x 36" KF1300BLK         1         1         38.1           5020965         Hose, 1"x 36" KF1300BLK         1         1         38.2           5020965         Hose, 3/8" - 2 Brd x 4"         1         1         38.2           5020965         Hose, 1"x 36" KF1300BLK         1         1         38.2           5020965         Hose, 3/8" - 2 Brd x 4"         4         4         4           5024067         Hose, 3/8" - 2 Brd x 4"         4         4         4           5024692         3/8" - 16 x 1.26 Fing Hex Bolt         4         4         4           5034634         5/16-18 x 1.26 Fing Hex Bolt (Full Thread)         8         8         4           5034637         5/16-18 x 1.24" Button Head Screw         4         4         4 </td <td>9</td> <td>5010336</td> <td>Banjo 1" MPT x 1" 90° HB</td> <td>2</td> <td>2</td> <td>36A</td> <td>5169356</td>                         | 9      | 5010336 | Banjo 1" MPT x 1" 90° HB                   | 2       | 2        | 36A    | 5169356     |
| 5016066         1"Rubber Washer         1         1         36B           5020099         Hose, 3/8"-2 Brd. x 25 Ft.         1         1         37           5020162         Hose, 3/8"-2 Brd. x 25"         1         1         38           5020162         Hose, 3/8"-2 Brd. x 38"         1         1         38.1           5020976         Hose, 3/4"-2 Brd. x 88"         1         1         38.2           5020965         Hose, 1" x 38" KF1300BLK         1         1         39.1           5020965         Hose, 1" x 18" KF1300BLK         1         1         39.2           5020965         Hose, 1" x 18" KF1300BLK         1         1         39.1           5020969         Hose, 1" x 18" KF1300BLK         1         1         39.2           5024634         Hose, 1" x 18" KF130BLK         4         4         39.2           5034638         5/16-18 x 1.50 Fing Hex Bolt         4         4         4         4           5034638         5/16-18 x 1.50 Fing Hex Bolt (Full Thread)         8         8         39.4           5034638         5/16-18 x 1.50 Fing Hex Bolt (Full Thread)         4         4         4           5034668         3/8-16 x 1.50 Fing Hex Bolt (Full Thread)         4 <td>7</td> <td>5014014</td> <td>3/4" Jet Agitator</td> <td>-</td> <td>1</td> <td>36AB.1</td> <td>60032</td>                  | 7      | 5014014 | 3/4" Jet Agitator                          | -       | 1        | 36AB.1 | 60032       |
| 5020099         Hose, 3/8"-2 Brd. x 25 Ft.         1         1         37           5020162         Hose, 1/2"-2 Brd. x 36"         1         1         38           5020247         Hose, 1/2"-2 Brd. x 83"         1         1         38.1           5020956         Hose, 1"x 36" KF1300BLK         1         1         38.2           5020965         Hose, 1"x 36" KF1300BLK         1         1         39.1           5020969         Hose, 1"x 18" KF1300BLK         1         1         39.1           5020969         Hose, 3/8" - 2 Brd x 4"         3         3         3           5020969         Hose, 3/8" - 2 Brd x 4"         3         3         3         3           5024592         38-16 x 1.25 Fing Hex Bolt         4         4         39.2         39.4           5034634         5/16-18 x 1.50 Fing Hex Bolt (Full Thread)         4         4         40           5034638         38-16 x 2.75 Fing Hex Bolt (Full Thread)         8         8         4           5034637         5/16-18 x 3/4" Button Head Screw         4         4         4           5051024         Hose Clamp, 3/4"         4         4         4           5051025         Hose Clamp, 3/4"         8                                                                                                                                                  | 8      | 5016066 | 1" Rubber Washer                           | 1       | 1        | 36B    | 5169358     |
| 5020162         Hose, 1/2"-2 Brd. x 36"         1         1         38           5020247         Hose, 3/4"-1 Brd. x 18"         1         1         38.1           5020247         Hose, 3/4"-1 Brd. x 18"         1         1         38.2           5020365         Hose, 1"x 18" KF1300BLK         1         1         39.1           5020965         Hose, 1"x 18" KF1300BLK         1         1         39.1           5020965         Hose, 1"x 18" KF1300BLK         3         3         39.1           5020965         Hose, 1"x 18" KF1300BLK         1         4         4         39.3           5024695         Hose, 1"x 18" KF1300BLK         3         3         39.1         39.1           5034692         3/8"-6 x 1.25 Fing Hex Bolt         4         4         4         39.3           5034638         5/16-18 x 1.50 Fing Hex Bolt (Full Thread)         8         8         8         40           5034668         3/8-16 x 2.75 Fing Hex Bolt (Full Thread)         4         4         4         4           5034668         3/8-16 x 2.75 Fing Hex Bolt (Full Thread)         8         8         8         50.6           5034668         3/8-16 x 2.75 Fing Hex Bolt (Full Thread)         4         4                                                                                                                             | 6      | 5020099 | Hose, 3/8"-2 Brd. x 25 Ft.                 | 1       | 1        | 37     | 5273736     |
| 5020247         Hose, 3/4"-1 Brd. x 18"         1         1         38.1           5020976         Hose, 3/4"-2 Brd. x 83"         1         1         38.2           5020964         Hose, 1" x 36" KF1300BLK         1         1         39.2           5020965         Hose, 1" x 18" KF1300BLK         1         1         39.1           5020965         Hose, 1" x 18" KF1300BLK         3         3         39.1           5020969         Hose, 38" - 2 Brd x 4"         4         4         39.2           5034692         3/8"-15 Fing Hex Bolt         4         4         4         39.4           5034638         5/16"-18 x 1.25 Fing Hex Bolt (Full Thread)         4         4         4         40           5034638         5/16"-18 x 3.4" Button Head Screw         4         4         40         40           5034607         Banjo 1" - 11/4" Female Camlock Dust Cap         4         4         4         4           5051024         Hose Clamp, 34"         HB         4         4         4         4           5051024         Hose Clamp (38"-1/2")         8         8         4         4           5051034         Hose Clamp (38"-1/2")         8         8         4      <                                                                                                                                                   | 10     | 5020162 | Hose, 1/2"-2 Brd. x 36"                    | 1       | 1        | 38     | 5281838     |
| 5020976         Hose, 34"-2 Brd. x 83"         1         1         1         38.2           5020964         Hose, 1" x 36" KF1300BLK         1         1         39.1           5020965         Hose, 1" x 18" KF1300BLK         1         1         39.1           5020965         Hose, 318" - 2 Brd x 4"         3         3         39.2           5020969         Hose, 38" - 2 Brd x 4"         4         4         39.2           5034634         5/16-18 x 1.25 Fing Hex Bolt         4         4         39.3           5034638         5/16-18 x 1.50 Fing Hex Bolt (Full Thread)         8         8         4         4           5034638         5/16-18 x 1.50 Fing Hex Bolt (Full Thread)         8         8         40           5034667         5/16-18 x 1.50 Fing Hex Bolt (Full Thread)         8         8         40           5034667         5/16'-18 x 3/4" Button Head Screw         4         4         4           5034667         5/16'-18 x 3/4" Button Head Screw         4         4         4           5034667         5/16'-18 x 3/4" Button Head Screw         4         4         4           5051024         Hose Clamp, 3/4"         4         4         4         4           5051144                                                                                                                                   | 11     | 5020247 | Hose, 3/4"-1 Brd. x 18"                    | 1       | 1        | 38.1   | 5151138     |
| 5020964         Hose, 1" x 36" KF1300BLK         1         1         39           5020965         Hose, 1" x 18" KF1300BLK         1         1         39.1           5020969         Hose, 1" x 18" KF1300BLK         3         3         39.2           5020969         Hose, 3/8" - 2 Brd x 4"         4         4         39.2           5024634         3/8-16 x 1.25 Fing Hex Bolt         4         4         39.3           5034634         5/16-18 x 0.625 Fing Hex Bolt (Full Thread)         4         4         39.5           5034638         5/16-18 x 1.50 Fing Hex Bolt (Full Thread)         4         4         4           5034638         5/16-18 x 1.50 Fing Hex Bolt (Full Thread)         8         8         39.5           5034638         5/16-18 x 1.50 Fing Hex Bolt (Full Thread)         4         4         4           5034668         3/8-16 x 2.75 Fing Hex Bolt (Full Thread)         4         4         4           5034667         5/16-18 X 3/4" Button Head Screw         4         4         4           5051024         Hose Clamp, 3/4"         4         4         4           5051144         Hose Clamp (3/8")         8         8         8           5051144         Hose Clamp (3/8")                                                                                                                           | 12     | 5020976 | Hose, 3/4" -2 Brd. x 83"                   | 1       | 1        | 38.2   | 5152058     |
| 5020965         Hose, 1" x 18" KF1300BLK         1         1         39.1           5020969         Hose, 3/8" - 2 Brd x 4"         3         3         39.2           5020969         Hose, 3/8" - 2 Brd x 4"         4         4         39.2           5034592         3/8-16 x 1.25 Fing Hex Bolt         4         4         39.3           5034634         5/16-18 x 0.625 Fing Hex Bolt (Full Thread)         4         4         39.5           5034638         5/16-18 x 1.50 Fing Hex Bolt (Full Thread)         8         8         39.5           5034668         3/8"-16 x 2.75 Fing Hex Bolt (Full Thread)         8         8         40           5034668         3/8"-16 x 2.75 Fing Hex Bolt (Full Thread)         8         8         40           5034668         3/8"-18 witton Head Screw         4         4         40           5046077         Banjo 1" - 11/4" Female Camlock Dust Cap         1         4         4           5051024         Hose Clamp (3/8")         8         8         45           5051044         Hose Clamp (3/8")         8         8         45           5051144         Hose Clamp (3/8")         1         1         4           5051042         Hove Clamp (3/8")         1                                                                                                                            | 13     | 5020964 | Hose, 1" x 36" KF1300BLK                   | 1       | 1        | 39     | 5281959     |
| 5020969         Hose, 3/8" - 2 Brd x 4"         3         3         39.2           5024592         3/8-16 x 1.25 Fing Hex Bolt         4         4         4         39.3           5034634         5/16-18 x 0.625 Fing Hex Bolt (Full Thread)         4         4         4         39.4           5034638         5/16-18 x 1.50 Fing Hex Bolt (Full Thread)         8         8         39.5         39.6           5034668         3/8-16 x 2.75 Fing Hex Bolt (Full Thread)         8         8         40         40           503467         Banjo 1" - 1 1/4" Female Camlock Dust Cap         1         4         4         40           5046077         Banjo 1" - 1 1/4" Female Camlock Dust Cap         1         4         4         4           5051024         Hose Clamp, 1"         4         4         4         4           5051025         Hose Clamp (3/8" HS         8         8         4         4           5051144         Hose Clamp (3/8" MPX x 3/8" HB         3         4         4         4           5056037         Poly Elbow, 1/16" MPS x 3/4" HB         3         3         4         4           5075014         Rubber Grommet (Black)         2         2         2         4                                                                                                                                           | 14     | 5020965 | Hose, 1" x 18" KF1300BLK                   | 1       | 1        | 39.1   | 5067187     |
| 5034592         3/8-16 x 1.25 Fing Hex Bolt         4         4         4           5034634         5/16-18 x 0.625 Fing Hex Bolt (Full Thread)         4         4         39.4           5034638         5/16-18 x 1.50 Fing Hex Bolt (Full Thread)         8         8         39.4           5034668         3/8-16 x 2.75 Fing Hex Bolt (Full Thread)         8         8         39.5           5034667         3/16-18 x 3/4" Button Head Screw         4         4         40           5046077         Banjo 1" - 11/4" Female Camlock Dust Cap         1         4         4           5051024         Hose Clamp, 3/4"         4         4         4           5051025         Hose Clamp, 3/4"         8         8         4           5051144         Hose Clamp (3/8"-1/2")         2         2         4           5051144         Hose Clamp (3/8" MPS x 3/4" HB         3         4           5056037         Poly Elbow, 11/16" MPS x 3/4" HB         3         4           5075014         Rubber Grommet (Black)         2         2           5077833         Handgun Racket         1         1           5143554         ARAG Electronic Control Manifold Assembly         1         1           5143557 <td< td=""><td>15</td><td>5020969</td><td>Hose, 3/8" - 2 Brd x 4'</td><td>3</td><td>3</td><td>39.2</td><td>BJBLV100</td></td<>   | 15     | 5020969 | Hose, 3/8" - 2 Brd x 4'                    | 3       | 3        | 39.2   | BJBLV100    |
| 5034634         5/16-18 x 0.625 Flng Hex Bolt         2         2           5034638         5/16-18 x 1.50 Flng Hex Bolt (Full Thread)         4         4         39.5           5034668         3/8-16 x 2.75 Flng Hex Bolt (Full Thread)         8         8         39.6           5034668         3/8-16 x 2.75 Flng Hex Bolt (Full Thread)         8         8         40           5034867         5/16"-18 X 3/4" Button Head Screw         4         4         40           5034867         Banjo 1" - 114" Female Camlock Dust Cap         1         4         4           5051024         Hose Clamp, 3/4"         4         4         4           5051144         Hose Clamp (3/8"-1/2")         8         8         4           5051144         Hose Clamp (3/8" HB         3         4         4           5056037         Poly Elbow, 11/16" MPS x 3/4" HB         3         4         4           5056047         Banjo 3/4" MPT x 3/8" HB         3         4         4           5075015         Pro UTV Mounting Strut         2         2         2           5077833         Handgun Racket         1         1         4           5143554         ARAG Electronic Control Manifold Assembly         1         1                                                                                                                           | 16     | 5034592 | 3/8-16 x 1.25 Fing Hex Bolt                | 4       | 4        | 39.3   | 5011201     |
| 5034638         5/16-18 x 1.50 Flng Hex Bolt (Full Thread)         4         4         39.5           5034668         3/8-16 x 2.75 Flng Hex Bolt (Full Thread)         8         8         39.6           5034867         5/16"-18 X 3/4" Button Head Screw         4         4         40           5046077         Banjo 1" - 1 1/4" Female Camlock Dust Cap         1         1         41           5051024         Hose Clamp, 3/4"         4         4         42           5051025         Hose Clamp, 3/4"         4         4         43           5051144         Hose Clamp (3/8"-1/2")         8         8         45           5051144         Hose Clamp (3/8" HB         3         45           505097         Poly Elbow, 1/16" MPS x 3/4" HB         3         45           5050181         Banjo 3/4" MPT x 3/8" HB         3         45           5070152         Pro UTV Mounting Strut         2         2           507833         Handgun Bracket         1         1           5078833         Handgun Bracket         1         1           5143557         Handgun/Agitation 2 SEC Valve Assembly         1         1           5144150         65 Gallon Hoop         -         -         -                                                                                                                                          | 17     | 5034634 | 5/16-18 x 0.625 Fing Hex Bolt              | 2       | 2        | 39.4   | 5010316     |
| 5034668         3/8-16 x 2.75 Fing Hex Bolt (Full Thread)         8         8         39.6           5034867         5/16"-18 X 3/4" Button Head Screw         4         4         40           5046077         Banjo 1" - 1 1/4" Female Camlock Dust Cap         1         1         41           5051024         Hose Clamp, 3/4"         4         4         42           5051025         Hose Clamp, 3/4"         4         4         4           5051114         Hose Clamp (3/8"-1/2")         2         2         44           5051144         Hose Clamp (3/8"-1/2")         8         8         45           5056097         Poly Elbow, 11/16" MPS x 3/4" HB         1         1         46           5067181         Banjo 3/4" MPT x 3/8" HB         3         3         47           50770152         Pro UTV Mounting Strut         2         2         2           5077014         Rubber Grommet (Black)         2         2         48           507833         Handgun Bracket         1         1         50           5143554         ARAG Electronic Control Manifold Assembly         1         51           5143557         Handgun/Agitation 2 SEC Valve Assembly         1         1           <                                                                                                                                        | 18     | 5034638 | 5/16-18 x 1.50 Fing Hex Bolt (Full Thread) | 4       | 4        | 39.5   | 5011166     |
| 5034867         5/16"-18 X 3/4" Button Head Screw         4         4           5046077         Banjo 1" - 11/4" Female Camlock Dust Cap         1         1         41           5051024         Hose Clamp, 3/4"         4         4         42           5051025         Hose Clamp, 1"         4         4         43           5051114         Hose Clamp (3/8"-1/2")         2         2         44           5051144         Hose Clamp (3/8"-1/2")         8         8         45           5051046         Hose Clamp (3/8"-1/2")         8         8         45           505104         Hose Clamp (3/8"-1/2")         8         8         45           5056097         Poly Elbow, 11/16" MPS x 3/4" HB         1         1         46           5077181         Banjo 3/4" MPT x 3/8" HB         3         3         47           5077014         Rubber Grommet (Black)         2         2         48           507833         Handgun Bracket         1         1         50           5143554         ARAG Electronic Control Manifold Assembly         1         1         50           5144150         65 Gallon Hoop         2                                                                                                                                                                                                               | 19     | 5034668 | 3/8-16 x 2.75 Fing Hex Bolt (Full Thread)  | 8       | 8        | 39.6   | 5116475     |
| 5046077         Banjo I" - 114" Female Camlock Dust Cap         1         1         41         41         42         42         42         42         42         42         42         42         42         43         43         43         43         43         43         43         43         43         43         43         43         43         43         43         43         44         43         43         44         43         44         44         44         44         44         44         44         44         44         44         44         44         44         44         45         45         45         45         45         45         45         45         45         45         45         45         45         45         45         45         45         45         45         45         45         45         45         45         45         45         45         45         45         45         45         45         45         45         45         45         45         45         45         45         45         45         45         45         45         45         45         45         45         45<                                                                                                                                                                                     | 20     | 5034867 | 5/16"-18 X 3/4" Button Head Screw          | 4       | 4        | 40     | 5281970     |
| 5051024         Hose Clamp, 3/4"         4         4         42           5051025         Hose Clamp, 1"         4         4         43           5051114         Hose Clamp (3/8"-1/2")         2         2         44           5051144         Hose Clamp (3/8"-1/2")         8         8         45           5056097         Poly Elbow, 11/16" MPS x 3/4" HB         1         1         46           5070152         Pro UTV Mounting Strut         2         2         48           5075014         Rubber Grommet (Black)         2         2         48           5078033         Handgun Bracket         1         1         50           5143554         ARAG Electronic Control Manifold Assembly         1         1         50           A 514150         65 Gallon Hoop         2                                                                                                                                                                                                                                                                                                                                                                                                                                                                                                                                                                | 21     | 5046077 | Banjo 1" - 1 1/4" Female Camlock Dust Cap  | 1       | 1        | 41     | 5058227     |
| 5051025         Hose Clamp, 1"         4         4         43           5051114         Hose Clamp (3/8"-1/2")         2         2         44           5051114         Hose Clamp (3/8"-1/2")         8         8         45           5051144         Hose Clamp (3/8"-1/2")         8         8         45           5056097         Poly Elbow, 11/16" MPS x 3/4" HB         1         1         46           5070152         Pro UTV Mounting Strut         2         2         48           5075014         Rubber Grommet (Black)         2         2         48           507833         Handgun Bracket         1         1         50           5143554         ARAG Electronic Control Manifold Assembly         1         1         50           5143557         Handgun/Agitation 2 SEC Valve Assembly         1         1         52           A         5144150         65 Gallon Hoop         2                                                                                                                                                                                                                                                                                                                                                                                                                                                  | 22     | 5051024 | Hose Clamp, 3/4"                           | 4       | 4        | 42     | BJ050C      |
| 505114         Hose Clamp (3/8"-1/2")         2         2         44           5051144         Hose Clamp (3/8")         8         8         45           5056097         Poly Elbow, 11/16" MPS x 3/4" HB         1         1         46           5067181         Banjo 3/4" MPT x 3/8" HB         3         3         47           5070152         Pro UTV Mounting Strut         2         2         48           5075014         Rubber Grommet (Black)         2         2         49           507833         Handgun Bracket         1         1         50           5143554         ARAG Electronic Control Manifold Assembly         1         1         50           A 514355         Handgun/Agitation 2 SEC Valve Assembly         1         1         52           A 514150         65 Gallon Hoop         2                                                                                                                                                                                                                                                                                                                                                                                                                                                                                                                                      | 23     | 5051025 | Hose Clamp, 1"                             | 4       | 4        | 43     | BJFC100     |
| 5051144         Hose Clamp (3/8")         8         8         45           5056097         Poly Elbow, 11/16" MPS x 3/4" HB         1         1         46           5067181         Banjo 3/4" MPT x 3/8" HB         3         3         47           5070152         Pro UTV Mounting Strut         2         2         48           5075014         Rubber Grommet (Black)         2         2         49           5078833         Handgun Bracket         1         1         50           5143554         ARAG Electronic Control Manifold Assembly         1         1         51           5143557         Handgun/Agitation 2 SEC Valve Assembly         1         1         52           A         5144150         65 Gallon Hoop         2                                                                                                                                                                                                                                                                                                                                                                                                                                                                                                                                                                                                            | 24     | 5051114 | Hose Clamp (3/8"-1/2")                     | 2       | 2        | 44     | M100075BRB9 |
| 5056097         Poly Elbow, 11/16" MPS x 3/4" HB         1         1         46           5067181         Banjo 3/4" MPT x 3/8" HB         3         3         47           5070152         Pro UTV Mounting Strut         2         2         48           5075014         Rubber Grommet (Black)         2         2         49           5078833         Handgun Bracket         1         1         50           5143554         ARAG Electronic Control Manifold Assembly         1         1         51           A 514350         Handgun/Agitation 2 SEC Valve Assembly         1         1         52           A 5144150         65 Gallon Hoop         2                                                                                                                                                                                                                                                                                                                                                                                                                                                                                                                                                                                                                                                                                              | 25     | 5051144 | Hose Clamp (3/8")                          | 8       | 8        | 42     | M100075MPT  |
| 5067181         Banjo 3/4" MPT x 3/8" HB         3         47           5070152         Pro UTV Mounting Strut         2         2         48           5075014         Rubber Grommet (Black)         2         2         49           5078833         Handgun Bracket         1         1         50           5143554         ARAG Electronic Control Manifold Assembly         1         1         51           A 514355         Handgun/Agitation 2 SEC Valve Assembly         1         1         52           A 514150         65 Gallon Hoop         2                                                                                                                                                                                                                                                                                                                                                                                                                                                                                                                                                                                                                                                                                                                                                                                                   | 26     | 5056097 | Poly Elbow, 11/16" MPS x 3/4" HB           | 1       | 1        | 46     | M100BRB     |
| 5070152         Pro UTV Mounting Strut         2         2         48           5075014         Rubber Grommet (Black)         2         2         49           5078833         Handgun Bracket         1         1         50           5143554         ARAG Electronic Control Manifold Assembly         1         1         51           5143557         Handgun/Agitation 2 SEC Valve Assembly         1         1         52           514150         65 Gallon Hoop                                                                                                                                                                                                                                                                                                                                                                                                                                                                                                                                                                                                                                                                                                                                                                                                                                                                                        | 27     | 5067181 | Banjo 3/4" MPT x 3/8" HB                   | 3       | 3        | 47     | M100GV      |
| 5075014         Rubber Grommet (Black)         2         2         49         49           5078833         Handgun Bracket         1         1         50         50           5143554         ARAG Electronic Control Manifold Assembly         1         1         51         51           5143557         Handgun/Agitation 2 SEC Valve Assembly         1         1         52         52           5144150         65 Gallon Hoop         2                                                                                                                                                                                                                                                                                                                                                                                                                                                                                                                                                                                                                                                                                                                                                                                                                                                                                                                 | 28     | 5070152 | Pro UTV Mounting Strut                     | 2       | 2        | 48     | M100MPT     |
| 5078833         Handgun Bracket         1         1         50           5143554         ARAG Electronic Control Manifold Assembly         1         1         51           5143557         Handgun/Agitation 2 SEC Valve Assembly         1         1         52           514150         65 Gallon Hoop         2                                                                                                                                                                                                                                                                                                                                                                                                                                                                                                                                                                                                                                                                                                                                                                                                                                                                                                                                                                                                                                              | 29     | 5075014 | Rubber Grommet (Black)                     | 2       | 2        | 49     | 5006259     |
| 5143554         ARAG Electronic Control Manifold Assembly         1         1         51           5143557         Handgun/Agitation 2 SEC Valve Assembly         1         1         52           514150         65 Gallon Hoop         2                                                                                                                                                                                                                                                                                                                                                                                                                                                                                                                                                                                                                                                                                                                                                                                                                                                                                                                                                                                                                                                                                                                       | 30     | 5078833 | Handgun Bracket                            | -       | 1        | 20     | 5051122     |
| 5143557         Handgun/Agitation 2 SEC Valve Assembly         1         1         52           5144150         65 Gallon Hoop         2                                                                                                                                                                                                                                                                                                                                                                                                                                                                                                                                                                                                                                                                                                                                                                                                                                                                                                                                                                                                                                                                                                                                                                                                                         | 31     | 5143554 | ARAG Electronic Control Manifold Assembly  | 1       | 1        | 51     | 5006186     |
| 5144150 65 Gallon Hoop                                                                                                                                                                                                                                                                                                                                                                                                                                                                                                                                                                                                                                                                                                                                                                                                                                                                                                                                                                                                                                                                                                                                                                                                                                                                                                                                           | 32     | 5143557 | Handgun/Agitation 2 SEC Valve Assembly     | 1       | 1        | 52     | 5117234     |
|                                                                                                                                                                                                                                                                                                                                                                                                                                                                                                                                                                                                                                                                                                                                                                                                                                                                                                                                                                                                                                                                                                                                                                                                                                                                                                                                                                  | 33A    | 5144150 | 65 Gallon Hoop                             | 2       |          |        |             |