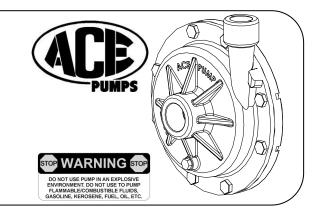

Ace Polypropylene Gas Engine Driven Centrifugal Pump

Maximum Fluid Temperature: 140°F

Do NOT Use with Flammable Liquids.

**Do Not Run with Flow Shutoff for Extended Periods** - Running the pump with no flow for extended periods of time will result in excessive heat and pump failure. Running the pump with flow shutoff for more than 5 minutes causes the fluid temperature to rise and melt pump components. Bypass is recommended for low flow applications.

**Do Not Run Dry -** Seal damage or failure will result from running dry. Impeller damage may also occure if run dry for an extended period of time.

**NOTE:** Refer to the engine Owner's Manual for proper operation and safety precautions.

# Polypropylene Gas Engine Driven Centrifugal Pump

- Barske Tall Blade Impeller Design Higher Pressures at Standard Engine Speeds
- Suction 1" NPT x Discharge 3/4" NPT
- Max. Pressure 57 PSI and Max. Flow 22.5 GPM
- Impeller Attaches Directly to 3/4" Keyed Shaft Engine
- Standard Viton® Carbon/Ceramic Seal
- All Polypropylene Corrosion Resistant Construction