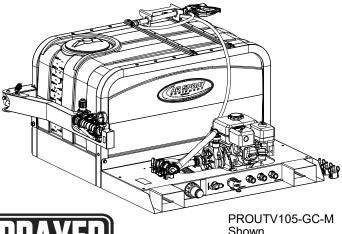

**Model: PROUTV65-GC-M** (5303226) **Model: PROUTV105-GC-M** (5303231)

(UTV Sprayer, GE-85, Manual)
Approx. Sprayer Weight when filled w/water
PROUTV65-GC-M: 850 Lbs.
PROUTV105-GC-M: 1,200 Lbs.

Always check the vehicle load rating before using this sprayer. Do not exceed the recommended rating.