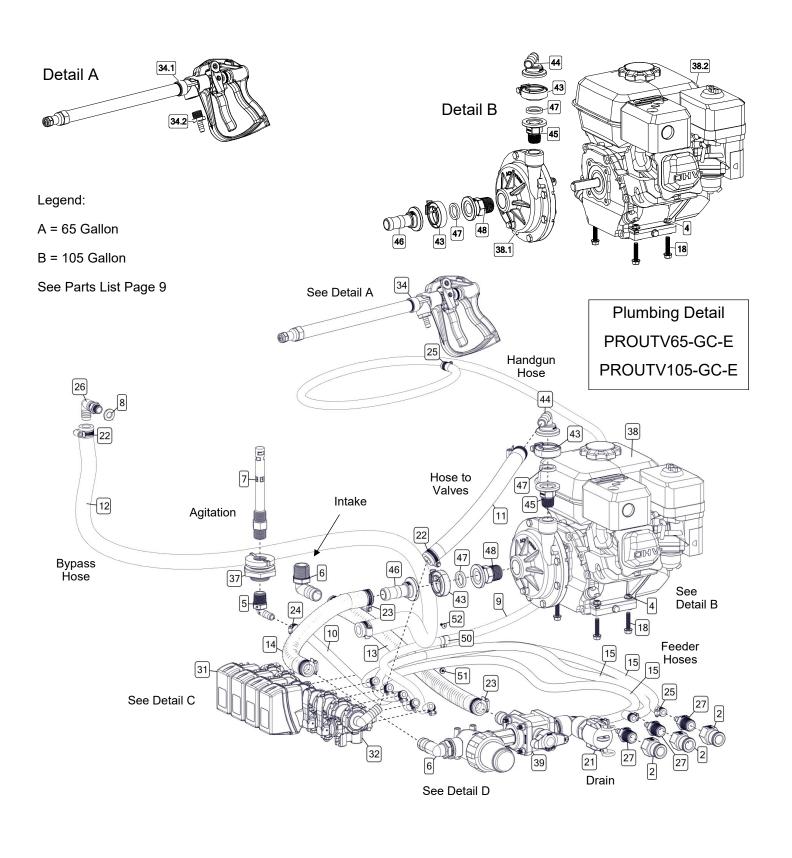

# Exploded View: PROUTV65-GC-E (5303227) & PROUTV-105-GC-E (5303232)

| # Part#         Description         65-GC-E         105-GC-E           5005141         Benjo 134* Male Camlock x 1* MNPT Adapter         1         1           5005145         Banjo 34* Male Camlock x 3/4* FPT Adapter         3         34           5005146         Banjo 34* Male Camlock x 3/4* FPT Adapter         4         4         4           5006040         5/16-18 Hex Nut         6         6         34.2         34.1           5010332         Banjo 34* MPT x 1/2* 90* HB         1         1         35.8           5010336         Banjo 1* MPT x 10* HB         2         2         35.4           5010340         Hose 18* MPT x 10* HB         1         1         35.8           5010099         Hose 18* MPT x 10* HB         1         1         35.8           5020099         Hose 17** 2 Brd x 36*         1         1         33.1           5020099         Hose 34** 1 Brd x 15*         1         1         33.1           5020996         Hose 34** 1 Brd x 4*         4         4         4           5020969         Hose 12** 2 Erig Hex Bolt         1         1         33.4           5020969         Hose 10** 1 2 Erig Hex Bolt         4         4         4           5                                                                                                                                            |        |         |                                            |         |          |        |             |
|------------------------------------------------------------------------------------------------------------------------------------------------------------------------------------------------------------------------------------------------------------------------------------------------------------------------------------------------------------------------------------------------------------------------------------------------------------------------------------------------------------------------------------------------------------------------------------------------------------------------------------------------------------------------------------------------------------------------------------------------------------------------------------------------------------------------------------------------------------------------------------------------------------------------------------------------------------------------------------------------------------------------------------------------------------------------------------------------------------------------------------------------------------------------------------------------------------------------------------------------------------------------------------------------------------------------------------------------------------------|--------|---------|--------------------------------------------|---------|----------|--------|-------------|
| 5005141         Banjo 1" Male Canlock x 1" MNPT Adapter         1         1         33B           5006040         5/16-18 Hex Nut         4         4         4         34.2           5006040         5/16-18 Hex Nut         6         6         6         34.2           5006037         5/16-18 Hex Nut         6         6         6         34.2           5010336         Banjo 3/4" MPT x 1/2" 90" HB         1         1         35.8           5010036         Banjo 1"MPT x 1/2" 90" HB         2         2         35.8           5014014         3/4" Jat Agitator         1         1         1         35.8           5016066         1" Rubber Washer         1         1         1         35.8           5020099         Hose, 3/4" - Brd. x 18"         1         1         38.2           5020096         Hose, 3/4" - Brd. x 83"         1         1         33.2           5020965         Hose, 3/4" - Brd. x 83"         1         1         33.2           5020969         Hose, 3/4" - Brd x 4"         4         4         4           5020969         Hose, 1"x 18" KF130BLK         1         1         33.2           5020969         Hose, 1"x 18" KF130BLK <td< td=""><td>Ref. #</td><td>Part #</td><td>Description</td><td>65-GC-E</td><td>105-GC-E</td><td>Ref. #</td><td>Part #</td></td<>                                    | Ref. # | Part #  | Description                                | 65-GC-E | 105-GC-E | Ref. # | Part #      |
| 5006156         Banjo 34# Male Camlock x 3/4" FPT Adapter         3         34.1           5006040         5/16-18 Berrated Fax Nut         4         4         34.1           50060307         5/16-18 Berrated Fax Nut         6         6         35.2           5010332         Banjo 3/4" MPT x 1/2" 90" HB         1         1         35.8           5010034         Banjo 1" MPT x 1/2" 90" HB         2         2         36.8           5010056         Hose, 3/4" - Bot A 1/2" - Bot X 25 Ft.         1         1         36.8           5020099         Hose, 3/4" - Bot X 36"         1         1         38.1           5020096         Hose, 3/4" - Bot X 48"         1         1         33.2           5020097         Hose, 1/2" - Bot X 47         1         1         33.2           502096         Hose, 1" x 18" KF1300BLK         1         1         33.2           502096         Hose, 1" x 18" KF1300BLK         1         1         33.1           502096         Hose, 1" x 18" KF1300BLK         1         1         33.1           502096         Hose, 1" x 18" KF1300BLK         1         1         33.2           502096         Hose, 1" x 18" KF1300BLK         4         4         4 </td <td>1</td> <td>5005141</td> <td>Banjo 1" Male Camlock x 1" MNPT Adapter</td> <td>1</td> <td>1</td> <td>33B</td> <td>5144151</td> | 1      | 5005141 | Banjo 1" Male Camlock x 1" MNPT Adapter    | 1       | 1        | 33B    | 5144151     |
| 5006040         5/16-18 Hex Nut         4         4           50060307         5/16-18 Searated Fing Hex Nut         6         6           5010332         Banjo 1"MPT x 1/2" 90" HB         1         1           5010334         Banjo 1"MPT x 1/2" 90" HB         1         1           5010035         Banjo 1"MPT x 1/2" 90" HB         2         2           5010036         Hange 1"Jan Agitator         1         1           5010066         1" Rubber Washer         1         1           5020099         Hose, 3/4" - 2 Brd. x 25" Ft.         1         1           5020047         Hose, 3/4" - 2 Brd. x 18"         1         1           502094         Hose, 3/4" - 2 Brd x 83"         1         1           5020965         Hose, 3/4" - 2 Brd x 83"         1         1           5020965         Hose, 3/4" - 2 Brd x 4"         3         3           5020965         Hose, 3/4" - 2 Brd x 4"         3         3           5020965         Hose, 3/4" - 2 Brd x 4"         3         3           5034634         5/16-18 x 0 625 Fing Hex Bolt         4         4           5034668         3/6-18 x 1.50 Fing Hex Bolt (Full Thread)         4         4           5034668         3/                                                                                                                                                   | 2      | 5005156 | Banjo 3/4" Male Camlock x 3/4" FPT Adapter | 3       | 3        | 34     | 5163150     |
| 5006307         5/16-18 Serrated Fling Hex Nut         6         6         34.2           5010332         Banjo 34" MPTx 112" 90" HB         1         1         38A           5010332         Banjo 1"MPTx 112" 90" HB         2         2         38A           5014014         3/4" Jet Agliator         1         1         1         38A           5010066         1"Rubber Washer         1         1         1         38B           5020099         Hose, 3/8"-2 Brd. x 25"-         1         1         1         38           5020046         Hose, 3/4"-1 Brd. x 18"         1         1         38         3           5020096         Hose, 3/4"-2 Brd. x 83"         1         1         1         38.1           5020965         Hose, 3/4"-1 Brd. x 18"         1         1         38.1         3           5020965         Hose, 1"x 18" KF1300BLK         1         1         38.1         3           5020965         Hose, 1"x 18" KF130DBLK         4         4         4         4           5024587         5/16-18 x 0.625 Fling Hex Bolt (Full Thread)         2         2         2         33.4           5024634         5/16-18 x 0.625 Fling Hex Bolt (Full Thread)         4 <t< td=""><td>3</td><td>5006040</td><td>5/16-18 Hex Nut</td><td>4</td><td>4</td><td>34.1</td><td>5163136</td></t<>                                  | 3      | 5006040 | 5/16-18 Hex Nut                            | 4       | 4        | 34.1   | 5163136     |
| 5010332         Banjo 3/4" MPT x 1/2" 90° HB         1         1         35           5010346         Banjo 1" MPT x 1/2" 90° HB         2         2         36A           5010134         Banjo 1" MPT x 1" 90° HB         2         2         36A           501014         3/4" Jet Agitator         1         1         1         35B           5020099         Hose, 3/8"-2 Brd. x 25°F.         1         1         38         3           5020162         Hose, 3/8"-2 Brd. x 36"         1         1         1         38           5020247         Hose, 3/8"-2 Brd. x 8"         1         1         38         3           5020965         Hose, 1"x 18" KF1300BLK         1         1         38         3           5020965         Hose, 1"x 18" KF1300BLK         1         1         38         3           5020965         Hose, 1"x 18" KF1300BLK         1         1         38         3           5020965         Hose, 1"x 18" KF1300BLK         1         1         38         3         3           5020965         Hose, 3/8" - 2 Brd x 4"         2         2         2         38         4         4         4         4         4         4         4         <                                                                                                                                                                      | 4      | 5006307 | 5/16-18 Serrated Fing Hex Nut              | 9       | 9        | 34.2   | 5067130     |
| 5010336         Banjo 1" MPT x 1" 90" HB         2         2           5014014         34" Jat Aglitator         1         1         36B.1           5014014         34" Jat Aglitator         1         1         36B.1           5016066         1" Rubber Waster         1         1         36B.1           5020162         Hose, 34" -2 Brd. x 36"         1         1         38.1           5020162         Hose, 34" -1 Brd. x 18"         1         1         38.1           5020247         Hose, 34" -2 Brd. x 38"         1         1         38.1           5020965         Hose, 1" x 6" KF1300BLK         1         1         38.2           5020965         Hose, 1" x 6" KF1300BLK         1         1         38.1           5020965         Hose, 1" x 6" KF1300BLK         1         1         38.1           5020966         Hose, 1" x 6" KF1300BLK         3         3         39.2           5020967         Hose, 1" x 6" KF130BLK         4         4         40           5020968         Hose, 1" x 6" Leng Leng Leng Leng Leng Leng Leng Leng                                                                                                                                                                                                                                                                                       | 2      | 5010332 | Banjo 3/4" MPT x 1/2" 90° HB               | -       | -        | 32     | 5164315     |
| 5014014         3/4" Jet Agitator         1         1         36AB.1           5020099         Hose, 3/8"-2 Brd. x 25 Ft.         1         1         38B           5020099         Hose, 3/8"-2 Brd. x 25 Ft.         1         1         38           5020162         Hose, 3/8"-2 Brd. x 83"         1         1         38           5020247         Hose, 3/4"-2 Brd. x 83"         1         1         38.1           5020976         Hose, 1"x 36" KF1300BLK         1         1         38.1           5020965         Hose, 1"x 36" KF1300BLK         1         1         38.2           5020965         Hose, 3/8" - 2 Brd x 4"         1         1         38.2           5020965         Hose, 1"x 36" KF1300BLK         1         1         38.2           5020965         Hose, 3/8" - 2 Brd x 4"         4         4         4           5024067         Hose, 3/8" - 2 Brd x 4"         4         4         4           5024692         3/8" - 16 x 1.26 Fing Hex Bolt         4         4         4           5034634         5/16-18 x 1.26 Fing Hex Bolt (Full Thread)         8         8         4           5034637         5/16-18 x 1.24" Button Head Screw         4         4         4 </td <td>9</td> <td>5010336</td> <td>Banjo 1" MPT x 1" 90° HB</td> <td>2</td> <td>2</td> <td>36A</td> <td>5169356</td>                         | 9      | 5010336 | Banjo 1" MPT x 1" 90° HB                   | 2       | 2        | 36A    | 5169356     |
| 5016066         1"Rubber Washer         1         1         36B           5020099         Hose, 3/8"-2 Brd. x 25 Ft.         1         1         37           5020162         Hose, 3/8"-2 Brd. x 25"         1         1         38           5020162         Hose, 3/8"-2 Brd. x 38"         1         1         38.1           5020976         Hose, 3/4"-2 Brd. x 88"         1         1         38.2           5020965         Hose, 1" x 38" KF1300BLK         1         1         39.1           5020965         Hose, 1" x 18" KF1300BLK         1         1         39.2           5020965         Hose, 1" x 18" KF1300BLK         1         1         39.1           5020969         Hose, 1" x 18" KF1300BLK         1         1         39.2           5024634         Hose, 1" x 18" KF130BLK         4         4         39.2           5034638         5/16-18 x 1.50 Fing Hex Bolt         4         4         4         4           5034638         5/16-18 x 1.50 Fing Hex Bolt (Full Thread)         8         8         39.4           5034638         5/16-18 x 1.50 Fing Hex Bolt (Full Thread)         4         4         4           5034668         3/8-16 x 1.50 Fing Hex Bolt (Full Thread)         4 <td>7</td> <td>5014014</td> <td>3/4" Jet Agitator</td> <td>-</td> <td>1</td> <td>36AB.1</td> <td>60032</td>                  | 7      | 5014014 | 3/4" Jet Agitator                          | -       | 1        | 36AB.1 | 60032       |
| 5020099         Hose, 3/8"-2 Brd. x 25 Ft.         1         1         37           5020162         Hose, 1/2"-2 Brd. x 36"         1         1         38           5020247         Hose, 1/2"-2 Brd. x 83"         1         1         38.1           5020956         Hose, 1"x 36" KF1300BLK         1         1         38.2           5020965         Hose, 1"x 36" KF1300BLK         1         1         39.1           5020969         Hose, 1"x 18" KF1300BLK         1         1         39.1           5020969         Hose, 3/8" - 2 Brd x 4"         3         3         3           5020969         Hose, 3/8" - 2 Brd x 4"         3         3         3         3           5024592         38-16 x 1.25 Fing Hex Bolt         4         4         39.2         39.4           5034634         5/16-18 x 1.50 Fing Hex Bolt (Full Thread)         4         4         40           5034638         38-16 x 2.75 Fing Hex Bolt (Full Thread)         8         8         4           5034637         5/16-18 x 3/4" Button Head Screw         4         4         4           5051024         Hose Clamp, 3/4"         4         4         4           5051025         Hose Clamp, 3/4"         8                                                                                                                                                  | 8      | 5016066 | 1" Rubber Washer                           | 1       | 1        | 36B    | 5169358     |
| 5020162         Hose, 1/2"-2 Brd. x 36"         1         1         38           5020247         Hose, 3/4"-1 Brd. x 18"         1         1         38.1           5020247         Hose, 3/4"-1 Brd. x 18"         1         1         38.2           5020365         Hose, 1"x 18" KF1300BLK         1         1         39.1           5020965         Hose, 1"x 18" KF1300BLK         1         1         39.1           5020965         Hose, 1"x 18" KF1300BLK         3         3         39.1           5020965         Hose, 1"x 18" KF1300BLK         1         4         4         39.3           5024695         Hose, 1"x 18" KF1300BLK         3         3         39.1         39.1           5034692         3/8"-6 x 1.25 Fing Hex Bolt         4         4         4         39.3           5034638         5/16-18 x 1.50 Fing Hex Bolt (Full Thread)         8         8         8         40           5034668         3/8-16 x 2.75 Fing Hex Bolt (Full Thread)         4         4         4         4           5034668         3/8-16 x 2.75 Fing Hex Bolt (Full Thread)         8         8         8         50.6           5034668         3/8-16 x 2.75 Fing Hex Bolt (Full Thread)         4         4                                                                                                                             | 6      | 5020099 | Hose, 3/8"-2 Brd. x 25 Ft.                 | 1       | 1        | 37     | 5273736     |
| 5020247         Hose, 3/4"-1 Brd. x 18"         1         1         38.1           5020976         Hose, 3/4"-2 Brd. x 83"         1         1         38.2           5020964         Hose, 1" x 36" KF1300BLK         1         1         39.2           5020965         Hose, 1" x 18" KF1300BLK         1         1         39.1           5020965         Hose, 1" x 18" KF1300BLK         3         3         39.1           5020969         Hose, 38" - 2 Brd x 4"         4         4         39.2           5034692         3/8"-15 Fing Hex Bolt         4         4         4         39.4           5034638         5/16"-18 x 1.25 Fing Hex Bolt (Full Thread)         4         4         4         40           5034638         5/16"-18 x 3.4" Button Head Screw         4         4         40         40           5034607         Banjo 1" - 11/4" Female Camlock Dust Cap         4         4         4         4           5051024         Hose Clamp, 34"         HB         4         4         4         4           5051024         Hose Clamp (38"-1/2")         8         8         4         4           5051034         Hose Clamp (38"-1/2")         8         8         4      <                                                                                                                                                   | 10     | 5020162 | Hose, 1/2"-2 Brd. x 36"                    | 1       | 1        | 38     | 5281838     |
| 5020976         Hose, 34"-2 Brd. x 83"         1         1         1         38.2           5020964         Hose, 1" x 36" KF1300BLK         1         1         39.1           5020965         Hose, 1" x 18" KF1300BLK         1         1         39.1           5020965         Hose, 318" - 2 Brd x 4"         3         3         39.2           5020969         Hose, 38" - 2 Brd x 4"         4         4         39.2           5034634         5/16-18 x 1.25 Fing Hex Bolt         4         4         39.3           5034638         5/16-18 x 1.50 Fing Hex Bolt (Full Thread)         8         8         4         4           5034638         5/16-18 x 1.50 Fing Hex Bolt (Full Thread)         8         8         40           5034667         5/16-18 x 1.50 Fing Hex Bolt (Full Thread)         8         8         40           5034667         5/16'-18 x 3/4" Button Head Screw         4         4         4           5034667         5/16'-18 x 3/4" Button Head Screw         4         4         4           5034667         5/16'-18 x 3/4" Button Head Screw         4         4         4           5051024         Hose Clamp, 3/4"         4         4         4         4           5051144                                                                                                                                   | 11     | 5020247 | Hose, 3/4"-1 Brd. x 18"                    | 1       | 1        | 38.1   | 5151138     |
| 5020964         Hose, 1" x 36" KF1300BLK         1         1         39           5020965         Hose, 1" x 18" KF1300BLK         1         1         39.1           5020969         Hose, 1" x 18" KF1300BLK         3         3         39.2           5020969         Hose, 3/8" - 2 Brd x 4"         4         4         39.2           5024634         3/8-16 x 1.25 Fing Hex Bolt         4         4         39.3           5034634         5/16-18 x 0.625 Fing Hex Bolt (Full Thread)         4         4         39.5           5034638         5/16-18 x 1.50 Fing Hex Bolt (Full Thread)         4         4         4           5034638         5/16-18 x 1.50 Fing Hex Bolt (Full Thread)         8         8         39.5           5034638         5/16-18 x 1.50 Fing Hex Bolt (Full Thread)         4         4         4           5034668         3/8-16 x 2.75 Fing Hex Bolt (Full Thread)         4         4         4           5034667         5/16-18 X 3/4" Button Head Screw         4         4         4           5051024         Hose Clamp, 3/4"         4         4         4           5051144         Hose Clamp (3/8")         8         8         8           5051144         Hose Clamp (3/8")                                                                                                                           | 12     | 5020976 | Hose, 3/4" -2 Brd. x 83"                   | 1       | 1        | 38.2   | 5152058     |
| 5020965         Hose, 1" x 18" KF1300BLK         1         1         39.1           5020969         Hose, 3/8" - 2 Brd x 4"         3         3         39.2           5020969         Hose, 3/8" - 2 Brd x 4"         4         4         39.2           5034592         3/8-16 x 1.25 Fing Hex Bolt         4         4         39.3           5034634         5/16-18 x 0.625 Fing Hex Bolt (Full Thread)         4         4         39.5           5034638         5/16-18 x 1.50 Fing Hex Bolt (Full Thread)         8         8         39.5           5034668         3/8"-16 x 2.75 Fing Hex Bolt (Full Thread)         8         8         40           5034668         3/8"-16 x 2.75 Fing Hex Bolt (Full Thread)         8         8         40           5034668         3/8"-18 witton Head Screw         4         4         40           5046077         Banjo 1" - 11/4" Female Camlock Dust Cap         1         4         4           5051024         Hose Clamp (3/8")         8         8         45           5051044         Hose Clamp (3/8")         8         8         45           5051144         Hose Clamp (3/8")         1         1         4           5051042         Hove Clamp (3/8")         1                                                                                                                            | 13     | 5020964 | Hose, 1" x 36" KF1300BLK                   | 1       | 1        | 39     | 5281959     |
| 5020969         Hose, 3/8" - 2 Brd x 4"         3         3         39.2           5024592         3/8-16 x 1.25 Fing Hex Bolt         4         4         4         39.3           5034634         5/16-18 x 0.625 Fing Hex Bolt (Full Thread)         4         4         4         39.4           5034638         5/16-18 x 1.50 Fing Hex Bolt (Full Thread)         8         8         39.5         39.6           5034668         3/8-16 x 2.75 Fing Hex Bolt (Full Thread)         8         8         40         40           503467         Banjo 1" - 1 1/4" Female Camlock Dust Cap         1         4         4         40           5046077         Banjo 1" - 1 1/4" Female Camlock Dust Cap         1         4         4         4           5051024         Hose Clamp, 1"         4         4         4         4           5051025         Hose Clamp (3/8" HS         8         8         4         4           5051144         Hose Clamp (3/8" MPX x 3/8" HB         3         4         4         4           5056037         Poly Elbow, 1/16" MPS x 3/4" HB         3         3         4         4           5075014         Rubber Grommet (Black)         2         2         2         4                                                                                                                                           | 14     | 5020965 | Hose, 1" x 18" KF1300BLK                   | 1       | 1        | 39.1   | 5067187     |
| 5034592         3/8-16 x 1.25 Fing Hex Bolt         4         4         4           5034634         5/16-18 x 0.625 Fing Hex Bolt (Full Thread)         4         4         39.4           5034638         5/16-18 x 1.50 Fing Hex Bolt (Full Thread)         8         8         39.4           5034668         3/8-16 x 2.75 Fing Hex Bolt (Full Thread)         8         8         39.5           5034667         3/16-18 x 3/4" Button Head Screw         4         4         40           5046077         Banjo 1" - 11/4" Female Camlock Dust Cap         1         4         4           5051024         Hose Clamp, 3/4"         4         4         4           5051025         Hose Clamp, 3/4"         8         8         4           5051144         Hose Clamp (3/8"-1/2")         2         2         4           5051144         Hose Clamp (3/8" MPS x 3/4" HB         3         4           5056037         Poly Elbow, 11/16" MPS x 3/4" HB         3         4           5075014         Rubber Grommet (Black)         2         2           5077833         Handgun Racket         1         1           5143554         ARAG Electronic Control Manifold Assembly         1         1           5143557 <td< td=""><td>15</td><td>5020969</td><td>Hose, 3/8" - 2 Brd x 4'</td><td>3</td><td>3</td><td>39.2</td><td>BJBLV100</td></td<>   | 15     | 5020969 | Hose, 3/8" - 2 Brd x 4'                    | 3       | 3        | 39.2   | BJBLV100    |
| 5034634         5/16-18 x 0.625 Flng Hex Bolt         2         2           5034638         5/16-18 x 1.50 Flng Hex Bolt (Full Thread)         4         4         39.5           5034668         3/8-16 x 2.75 Flng Hex Bolt (Full Thread)         8         8         39.6           5034668         3/8-16 x 2.75 Flng Hex Bolt (Full Thread)         8         8         40           5034867         5/16"-18 X 3/4" Button Head Screw         4         4         40           5034867         Banjo 1" - 114" Female Camlock Dust Cap         1         4         4           5051024         Hose Clamp, 3/4"         4         4         4           5051144         Hose Clamp (3/8"-1/2")         8         8         4           5051144         Hose Clamp (3/8" HB         3         4         4           5056037         Poly Elbow, 11/16" MPS x 3/4" HB         3         4         4           5056047         Banjo 3/4" MPT x 3/8" HB         3         4         4           5075015         Pro UTV Mounting Strut         2         2         2           5077833         Handgun Racket         1         1         4           5143554         ARAG Electronic Control Manifold Assembly         1         1                                                                                                                           | 16     | 5034592 | 3/8-16 x 1.25 Fing Hex Bolt                | 4       | 4        | 39.3   | 5011201     |
| 5034638         5/16-18 x 1.50 Flng Hex Bolt (Full Thread)         4         4         39.5           5034668         3/8-16 x 2.75 Flng Hex Bolt (Full Thread)         8         8         39.6           5034867         5/16"-18 X 3/4" Button Head Screw         4         4         40           5046077         Banjo 1" - 1 1/4" Female Camlock Dust Cap         1         1         41           5051024         Hose Clamp, 3/4"         4         4         42           5051025         Hose Clamp, 3/4"         4         4         43           5051144         Hose Clamp (3/8"-1/2")         8         8         45           5051144         Hose Clamp (3/8" HB         3         45           505097         Poly Elbow, 1/16" MPS x 3/4" HB         3         45           5050181         Banjo 3/4" MPT x 3/8" HB         3         45           5070152         Pro UTV Mounting Strut         2         2           507833         Handgun Bracket         1         1           5078833         Handgun Bracket         1         1           5143557         Handgun/Agitation 2 SEC Valve Assembly         1         1           5144150         65 Gallon Hoop         -         -         -                                                                                                                                          | 17     | 5034634 | 5/16-18 x 0.625 Fing Hex Bolt              | 2       | 2        | 39.4   | 5010316     |
| 5034668         3/8-16 x 2.75 Fing Hex Bolt (Full Thread)         8         8         39.6           5034867         5/16"-18 X 3/4" Button Head Screw         4         4         40           5046077         Banjo 1" - 1 1/4" Female Camlock Dust Cap         1         1         41           5051024         Hose Clamp, 3/4"         4         4         42           5051025         Hose Clamp, 3/4"         4         4         4           5051114         Hose Clamp (3/8"-1/2")         2         2         44           5051144         Hose Clamp (3/8"-1/2")         8         8         45           5056097         Poly Elbow, 11/16" MPS x 3/4" HB         1         1         46           5067181         Banjo 3/4" MPT x 3/8" HB         3         3         47           50770152         Pro UTV Mounting Strut         2         2         2           5077014         Rubber Grommet (Black)         2         2         48           507833         Handgun Bracket         1         1         50           5143554         ARAG Electronic Control Manifold Assembly         1         51           5143557         Handgun/Agitation 2 SEC Valve Assembly         1         1           <                                                                                                                                        | 18     | 5034638 | 5/16-18 x 1.50 Fing Hex Bolt (Full Thread) | 4       | 4        | 39.5   | 5011166     |
| 5034867         5/16"-18 X 3/4" Button Head Screw         4         4           5046077         Banjo 1" - 11/4" Female Camlock Dust Cap         1         1         41           5051024         Hose Clamp, 3/4"         4         4         42           5051025         Hose Clamp, 1"         4         4         43           5051114         Hose Clamp (3/8"-1/2")         2         2         44           5051144         Hose Clamp (3/8"-1/2")         8         8         45           5051046         Hose Clamp (3/8"-1/2")         8         8         45           505104         Hose Clamp (3/8"-1/2")         8         8         45           5056097         Poly Elbow, 11/16" MPS x 3/4" HB         1         1         46           5077181         Banjo 3/4" MPT x 3/8" HB         3         3         47           5077014         Rubber Grommet (Black)         2         2         48           507833         Handgun Bracket         1         1         50           5143554         ARAG Electronic Control Manifold Assembly         1         1         50           5144150         65 Gallon Hoop         2                                                                                                                                                                                                               | 19     | 5034668 | 3/8-16 x 2.75 Fing Hex Bolt (Full Thread)  | 8       | 8        | 39.6   | 5116475     |
| 5046077         Banjo I" - 114" Female Camlock Dust Cap         1         1         41         41         42         42         42         42         42         42         42         42         42         43         43         43         43         43         43         43         43         43         43         43         43         43         43         43         43         44         43         43         44         43         44         44         44         44         44         44         44         44         44         44         44         44         44         44         45         45         45         45         45         45         45         45         45         45         45         45         45         45         45         45         45         45         45         45         45         45         45         45         45         45         45         45         45         45         45         45         45         45         45         45         45         45         45         45         45         45         45         45         45         45         45         45         45         45<                                                                                                                                                                                     | 20     | 5034867 | 5/16"-18 X 3/4" Button Head Screw          | 4       | 4        | 40     | 5281970     |
| 5051024         Hose Clamp, 3/4"         4         4         42           5051025         Hose Clamp, 1"         4         4         43           5051114         Hose Clamp (3/8"-1/2")         2         2         44           5051144         Hose Clamp (3/8"-1/2")         8         8         45           5056097         Poly Elbow, 11/16" MPS x 3/4" HB         1         1         46           5070152         Pro UTV Mounting Strut         2         2         48           5075014         Rubber Grommet (Black)         2         2         48           5078033         Handgun Bracket         1         1         50           5143554         ARAG Electronic Control Manifold Assembly         1         1         50           A 514150         65 Gallon Hoop         2                                                                                                                                                                                                                                                                                                                                                                                                                                                                                                                                                                | 21     | 5046077 | Banjo 1" - 1 1/4" Female Camlock Dust Cap  | 1       | 1        | 41     | 5058227     |
| 5051025         Hose Clamp, 1"         4         4         43           5051114         Hose Clamp (3/8"-1/2")         2         2         44           5051114         Hose Clamp (3/8"-1/2")         8         8         45           5051144         Hose Clamp (3/8"-1/2")         8         8         45           5056097         Poly Elbow, 11/16" MPS x 3/4" HB         1         1         46           5070152         Pro UTV Mounting Strut         2         2         48           5075014         Rubber Grommet (Black)         2         2         48           507833         Handgun Bracket         1         1         50           5143554         ARAG Electronic Control Manifold Assembly         1         1         50           5143557         Handgun/Agitation 2 SEC Valve Assembly         1         1         52           A         5144150         65 Gallon Hoop         2                                                                                                                                                                                                                                                                                                                                                                                                                                                  | 22     | 5051024 | Hose Clamp, 3/4"                           | 4       | 4        | 42     | BJ050C      |
| 505114         Hose Clamp (3/8"-1/2")         2         2         44           5051144         Hose Clamp (3/8")         8         8         45           5056097         Poly Elbow, 11/16" MPS x 3/4" HB         1         1         46           5067181         Banjo 3/4" MPT x 3/8" HB         3         3         47           5070152         Pro UTV Mounting Strut         2         2         48           5075014         Rubber Grommet (Black)         2         2         49           507833         Handgun Bracket         1         1         50           5143554         ARAG Electronic Control Manifold Assembly         1         1         50           A 514355         Handgun/Agitation 2 SEC Valve Assembly         1         1         52           A 514150         65 Gallon Hoop         2                                                                                                                                                                                                                                                                                                                                                                                                                                                                                                                                      | 23     | 5051025 | Hose Clamp, 1"                             | 4       | 4        | 43     | BJFC100     |
| 5051144         Hose Clamp (3/8")         8         8         45           5056097         Poly Elbow, 11/16" MPS x 3/4" HB         1         1         46           5067181         Banjo 3/4" MPT x 3/8" HB         3         3         47           5070152         Pro UTV Mounting Strut         2         2         48           5075014         Rubber Grommet (Black)         2         2         49           5078833         Handgun Bracket         1         1         50           5143554         ARAG Electronic Control Manifold Assembly         1         1         51           5143557         Handgun/Agitation 2 SEC Valve Assembly         1         1         52           A         5144150         65 Gallon Hoop         2                                                                                                                                                                                                                                                                                                                                                                                                                                                                                                                                                                                                            | 24     | 5051114 | Hose Clamp (3/8"-1/2")                     | 2       | 2        | 44     | M100075BRB9 |
| 5056097         Poly Elbow, 11/16" MPS x 3/4" HB         1         1         46           5067181         Banjo 3/4" MPT x 3/8" HB         3         3         47           5070152         Pro UTV Mounting Strut         2         2         48           5075014         Rubber Grommet (Black)         2         2         49           5078833         Handgun Bracket         1         1         50           5143554         ARAG Electronic Control Manifold Assembly         1         1         51           A 514350         Handgun/Agitation 2 SEC Valve Assembly         1         1         52           A 5144150         65 Gallon Hoop         2                                                                                                                                                                                                                                                                                                                                                                                                                                                                                                                                                                                                                                                                                              | 25     | 5051144 | Hose Clamp (3/8")                          | 8       | 8        | 42     | M100075MPT  |
| 5067181         Banjo 3/4" MPT x 3/8" HB         3         47           5070152         Pro UTV Mounting Strut         2         2         48           5075014         Rubber Grommet (Black)         2         2         49           5078833         Handgun Bracket         1         1         50           5143554         ARAG Electronic Control Manifold Assembly         1         1         51           A 514355         Handgun/Agitation 2 SEC Valve Assembly         1         1         52           A 514150         65 Gallon Hoop         2                                                                                                                                                                                                                                                                                                                                                                                                                                                                                                                                                                                                                                                                                                                                                                                                   | 26     | 5056097 | Poly Elbow, 11/16" MPS x 3/4" HB           | 1       | 1        | 46     | M100BRB     |
| 5070152         Pro UTV Mounting Strut         2         2         48           5075014         Rubber Grommet (Black)         2         2         49           5078833         Handgun Bracket         1         1         50           5143554         ARAG Electronic Control Manifold Assembly         1         1         51           5143557         Handgun/Agitation 2 SEC Valve Assembly         1         1         52           514150         65 Gallon Hoop                                                                                                                                                                                                                                                                                                                                                                                                                                                                                                                                                                                                                                                                                                                                                                                                                                                                                        | 27     | 5067181 | Banjo 3/4" MPT x 3/8" HB                   | 3       | 3        | 47     | M100GV      |
| 5075014         Rubber Grommet (Black)         2         2         49         49           5078833         Handgun Bracket         1         1         50         50           5143554         ARAG Electronic Control Manifold Assembly         1         1         51         51           5143557         Handgun/Agitation 2 SEC Valve Assembly         1         1         52         52           5144150         65 Gallon Hoop         2                                                                                                                                                                                                                                                                                                                                                                                                                                                                                                                                                                                                                                                                                                                                                                                                                                                                                                                 | 28     | 5070152 | Pro UTV Mounting Strut                     | 2       | 2        | 48     | M100MPT     |
| 5078833         Handgun Bracket         1         1         50           5143554         ARAG Electronic Control Manifold Assembly         1         1         51           5143557         Handgun/Agitation 2 SEC Valve Assembly         1         1         52           514150         65 Gallon Hoop         2                                                                                                                                                                                                                                                                                                                                                                                                                                                                                                                                                                                                                                                                                                                                                                                                                                                                                                                                                                                                                                              | 29     | 5075014 | Rubber Grommet (Black)                     | 2       | 2        | 49     | 5006259     |
| 5143554         ARAG Electronic Control Manifold Assembly         1         1         51           5143557         Handgun/Agitation 2 SEC Valve Assembly         1         1         52           514150         65 Gallon Hoop         2                                                                                                                                                                                                                                                                                                                                                                                                                                                                                                                                                                                                                                                                                                                                                                                                                                                                                                                                                                                                                                                                                                                       | 30     | 5078833 | Handgun Bracket                            | -       | 1        | 20     | 5051122     |
| 5143557         Handgun/Agitation 2 SEC Valve Assembly         1         1         52           5144150         65 Gallon Hoop         2                                                                                                                                                                                                                                                                                                                                                                                                                                                                                                                                                                                                                                                                                                                                                                                                                                                                                                                                                                                                                                                                                                                                                                                                                         | 31     | 5143554 | ARAG Electronic Control Manifold Assembly  | 1       | 1        | 51     | 5006186     |
| 5144150 65 Gallon Hoop                                                                                                                                                                                                                                                                                                                                                                                                                                                                                                                                                                                                                                                                                                                                                                                                                                                                                                                                                                                                                                                                                                                                                                                                                                                                                                                                           | 32     | 5143557 | Handgun/Agitation 2 SEC Valve Assembly     | 1       | 1        | 52     | 5117234     |
|                                                                                                                                                                                                                                                                                                                                                                                                                                                                                                                                                                                                                                                                                                                                                                                                                                                                                                                                                                                                                                                                                                                                                                                                                                                                                                                                                                  | 33A    | 5144150 | 65 Gallon Hoop                             | 2       |          |        |             |