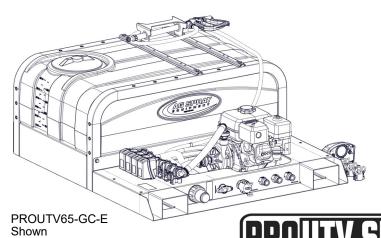

# **Gas Pro UTV Sprayers**

**Model: PROUTV65-GC-E** (5303227) **Model: PROUTV105-GC-E** (5303232)

(UTV Sprayer, GE-85, Electric)
Approx. Sprayer Weight when filled w/water
PROUTV65-GC-E: 785 Lbs.
PROUTV105-GC-E: 1,140 Lbs.