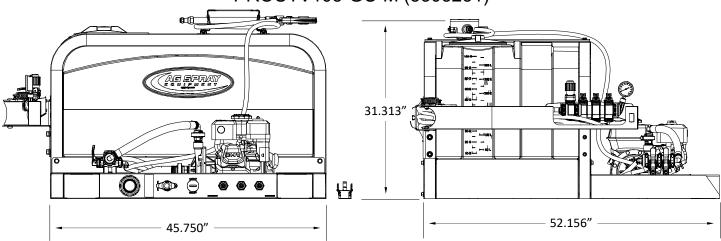

# Exploded View: PROUTV65-GC-E (5303227) & PROUTV-105-GC-E (5303232)

| # Part#         Description         65-GC-E         105-GC-E           5005141         Benjo 134* Male Camlock x 1* MNPT Adapter         1         1           5005145         Banjo 34* Male Camlock x 3/4* FPT Adapter         3         34           5005146         Banjo 34* Male Camlock x 3/4* FPT Adapter         4         4         4           5006040         5/16-18 Hex Nut         6         6         34.2         34.1           5010332         Banjo 34* MPT x 1/2* 90* HB         1         1         35.8           5010336         Banjo 1* MPT x 10* HB         2         2         35.4           5010340         Hose 18* MPT x 10* HB         1         1         35.8           5010099         Hose 18* MPT x 10* HB         1         1         35.8           5020099         Hose 17** 2 Brd x 36*         1         1         33.1           5020099         Hose 34** 1 Brd x 15*         1         1         33.1           5020996         Hose 34** 1 Brd x 4*         4         4         4           5020969         Hose 12** 2 Erig Hex Bolt         1         1         33.4           5020969         Hose 10** 1 2 Erig Hex Bolt         4         4         4           5                                                                                                                                            |        |         |                                            |         |          |        |             |
|------------------------------------------------------------------------------------------------------------------------------------------------------------------------------------------------------------------------------------------------------------------------------------------------------------------------------------------------------------------------------------------------------------------------------------------------------------------------------------------------------------------------------------------------------------------------------------------------------------------------------------------------------------------------------------------------------------------------------------------------------------------------------------------------------------------------------------------------------------------------------------------------------------------------------------------------------------------------------------------------------------------------------------------------------------------------------------------------------------------------------------------------------------------------------------------------------------------------------------------------------------------------------------------------------------------------------------------------------------------|--------|---------|--------------------------------------------|---------|----------|--------|-------------|
| 5005141         Banjo 1" Male Canlock x 1" MNPT Adapter         1         1         33B           5006040         5/16-18 Hex Nut         4         4         4         34.2           5006040         5/16-18 Hex Nut         6         6         6         34.2           5006037         5/16-18 Hex Nut         6         6         6         34.2           5010336         Banjo 3/4" MPT x 1/2" 90" HB         1         1         35.8           5010036         Banjo 1"MPT x 1/2" 90" HB         2         2         35.8           5014014         3/4" Jat Agitator         1         1         1         35.8           5016066         1" Rubber Washer         1         1         1         35.8           5020099         Hose, 3/4" - Brd. x 18"         1         1         38.2           5020096         Hose, 3/4" - Brd. x 83"         1         1         33.2           5020965         Hose, 3/4" - Brd. x 83"         1         1         33.2           5020969         Hose, 3/4" - Brd x 4"         4         4         4           5020969         Hose, 1"x 18" KF130BLK         1         1         33.2           5020969         Hose, 1"x 18" KF130BLK <td< td=""><td>Ref. #</td><td>Part #</td><td>Description</td><td>65-GC-E</td><td>105-GC-E</td><td>Ref. #</td><td>Part #</td></td<>                                    | Ref. # | Part #  | Description                                | 65-GC-E | 105-GC-E | Ref. # | Part #      |
| 5006156         Banjo 34# Male Camlock x 3/4" FPT Adapter         3         34.1           5006040         5/16-18 Berrated Fax Nut         4         4         34.1           50060307         5/16-18 Berrated Fax Nut         6         6         35.2           5010332         Banjo 3/4" MPT x 1/2" 90" HB         1         1         35.8           5010034         Banjo 1" MPT x 1/2" 90" HB         2         2         36.8           5010056         Hose, 3/4" - Bot A 1/2" - Bot X 25 Ft.         1         1         36.8           5020099         Hose, 3/4" - Bot X 36"         1         1         38.1           5020096         Hose, 3/4" - Bot X 48"         1         1         33.2           5020097         Hose, 1/2" - Bot X 47         1         1         33.2           502096         Hose, 1" x 18" KF1300BLK         1         1         33.2           502096         Hose, 1" x 18" KF1300BLK         1         1         33.1           502096         Hose, 1" x 18" KF1300BLK         1         1         33.1           502096         Hose, 1" x 18" KF1300BLK         1         1         33.2           502096         Hose, 1" x 18" KF1300BLK         4         4         4 </td <td>1</td> <td>5005141</td> <td>Banjo 1" Male Camlock x 1" MNPT Adapter</td> <td>1</td> <td>1</td> <td>33B</td> <td>5144151</td> | 1      | 5005141 | Banjo 1" Male Camlock x 1" MNPT Adapter    | 1       | 1        | 33B    | 5144151     |
| 5006040         5/16-18 Hex Nut         4         4           50060307         5/16-18 Searated Fing Hex Nut         6         6           5010332         Banjo 1"MPT x 1/2" 90" HB         1         1           5010334         Banjo 1"MPT x 1/2" 90" HB         1         1           5010035         Banjo 1"MPT x 1/2" 90" HB         2         2           5010036         Hange 1"Jan Agitator         1         1           5010066         1" Rubber Washer         1         1           5020099         Hose, 3/4" - 2 Brd. x 25" Ft.         1         1           5020047         Hose, 3/4" - 2 Brd. x 18"         1         1           502094         Hose, 3/4" - 2 Brd x 83"         1         1           5020965         Hose, 3/4" - 2 Brd x 83"         1         1           5020965         Hose, 3/4" - 2 Brd x 4"         3         3           5020965         Hose, 3/4" - 2 Brd x 4"         3         3           5020965         Hose, 3/4" - 2 Brd x 4"         3         3           5034634         5/16-18 x 0 625 Fing Hex Bolt         4         4           5034668         3/6-18 x 1.50 Fing Hex Bolt (Full Thread)         4         4           5034668         3/                                                                                                                                                   | 2      | 5005156 | Banjo 3/4" Male Camlock x 3/4" FPT Adapter | 3       | 3        | 34     | 5163150     |
| 5006307         5/16-18 Serrated Fling Hex Nut         6         6         34.2           5010332         Banjo 34" MPTx 112" 90" HB         1         1         38A           5010332         Banjo 1"MPTx 112" 90" HB         2         2         38A           5014014         3/4" Jet Agliator         1         1         1         38A           5010066         1"Rubber Washer         1         1         1         38B           5020099         Hose, 3/8"-2 Brd. x 25"-         1         1         1         38           5020046         Hose, 3/4"-1 Brd. x 18"         1         1         38         3           5020096         Hose, 3/4"-2 Brd. x 83"         1         1         1         38.1           5020965         Hose, 3/4"-1 Brd. x 18"         1         1         38.1         3           5020965         Hose, 1"x 18" KF1300BLK         1         1         38.1         3           5020965         Hose, 1"x 18" KF130DBLK         4         4         4         4           5024587         5/16-18 x 0.625 Fling Hex Bolt (Full Thread)         2         2         2         33.4           5024634         5/16-18 x 0.625 Fling Hex Bolt (Full Thread)         4 <t< td=""><td>3</td><td>5006040</td><td>5/16-18 Hex Nut</td><td>4</td><td>4</td><td>34.1</td><td>5163136</td></t<>                                  | 3      | 5006040 | 5/16-18 Hex Nut                            | 4       | 4        | 34.1   | 5163136     |
| 5010332         Banjo 3/4" MPT x 1/2" 90° HB         1         1         35           5010346         Banjo 1" MPT x 1/2" 90° HB         2         2         36A           5010134         Banjo 1" MPT x 1" 90° HB         2         2         36A           501014         3/4" Jet Agitator         1         1         1         35B           5020099         Hose, 3/8"-2 Brd. x 25°F.         1         1         38         3           5020162         Hose, 3/8"-2 Brd. x 36"         1         1         1         38           5020247         Hose, 3/8"-2 Brd. x 8"         1         1         38         3           5020965         Hose, 1"x 18" KF1300BLK         1         1         38         3           5020965         Hose, 1"x 18" KF1300BLK         1         1         38         3           5020965         Hose, 1"x 18" KF1300BLK         1         1         38         3           5020965         Hose, 1"x 18" KF1300BLK         1         1         38         3         3           5020965         Hose, 3/8" - 2 Brd x 4"         2         2         2         38         4         4         4         4         4         4         4         <                                                                                                                                                                      | 4      | 5006307 | 5/16-18 Serrated Fing Hex Nut              | 9       | 9        | 34.2   | 5067130     |
| 5010336         Banjo 1" MPT x 1" 90" HB         2         2           5014014         34" Jat Aglitator         1         1         36B.1           5014014         34" Jat Aglitator         1         1         36B.1           5016066         1" Rubber Waster         1         1         36B.1           5020162         Hose, 34" -2 Brd. x 36"         1         1         38.1           5020162         Hose, 34" -1 Brd. x 18"         1         1         38.1           5020247         Hose, 34" -2 Brd. x 38"         1         1         38.1           5020965         Hose, 1" x 6" KF1300BLK         1         1         38.2           5020965         Hose, 1" x 6" KF1300BLK         1         1         38.1           5020965         Hose, 1" x 6" KF1300BLK         1         1         38.1           5020966         Hose, 1" x 6" KF1300BLK         3         3         39.2           5020967         Hose, 1" x 6" KF130BLK         4         4         40           5020968         Hose, 1" x 6" Leng Leng Leng Leng Leng Leng Leng Leng                                                                                                                                                                                                                                                                                       | 2      | 5010332 | Banjo 3/4" MPT x 1/2" 90° HB               | -       | -        | 32     | 5164315     |
| 5014014         3/4" Jet Agitator         1         1         36AB.1           5020099         Hose, 3/8"-2 Brd. x 25 Ft.         1         1         38B           5020099         Hose, 3/8"-2 Brd. x 25 Ft.         1         1         38           5020162         Hose, 3/8"-2 Brd. x 83"         1         1         38           5020247         Hose, 3/4"-2 Brd. x 83"         1         1         38.1           5020976         Hose, 1"x 36" KF1300BLK         1         1         38.1           5020965         Hose, 1"x 36" KF1300BLK         1         1         38.2           5020965         Hose, 3/8" - 2 Brd x 4"         1         1         38.2           5020965         Hose, 1"x 36" KF1300BLK         1         1         38.2           5020965         Hose, 3/8" - 2 Brd x 4"         4         4         4           5024067         Hose, 3/8" - 2 Brd x 4"         4         4         4           5024692         3/8" - 16 x 1.26 Fing Hex Bolt         4         4         4           5034634         5/16-18 x 1.26 Fing Hex Bolt (Full Thread)         8         8         4           5034637         5/16-18 x 1.24" Button Head Screw         4         4         4 </td <td>9</td> <td>5010336</td> <td>Banjo 1" MPT x 1" 90° HB</td> <td>2</td> <td>2</td> <td>36A</td> <td>5169356</td>                         | 9      | 5010336 | Banjo 1" MPT x 1" 90° HB                   | 2       | 2        | 36A    | 5169356     |
| 5016066         1"Rubber Washer         1         1         36B           5020099         Hose, 3/8"-2 Brd. x 25 Ft.         1         1         37           5020162         Hose, 3/8"-2 Brd. x 25"         1         1         38           5020162         Hose, 3/8"-2 Brd. x 38"         1         1         38.1           5020976         Hose, 3/4"-2 Brd. x 88"         1         1         38.2           5020965         Hose, 1" x 38" KF1300BLK         1         1         39.1           5020965         Hose, 1" x 18" KF1300BLK         1         1         39.2           5020965         Hose, 1" x 18" KF1300BLK         1         1         39.1           5020969         Hose, 1" x 18" KF1300BLK         1         1         39.2           5024634         Hose, 1" x 18" KF130BLK         4         4         39.2           5034638         5/16-18 x 1.50 Fing Hex Bolt         4         4         4         4           5034638         5/16-18 x 1.50 Fing Hex Bolt (Full Thread)         8         8         39.4           5034638         5/16-18 x 1.50 Fing Hex Bolt (Full Thread)         4         4         4           5034668         3/8-16 x 1.50 Fing Hex Bolt (Full Thread)         4 <td>7</td> <td>5014014</td> <td>3/4" Jet Agitator</td> <td>-</td> <td>1</td> <td>36AB.1</td> <td>60032</td>                  | 7      | 5014014 | 3/4" Jet Agitator                          | -       | 1        | 36AB.1 | 60032       |
| 5020099         Hose, 3/8"-2 Brd. x 25 Ft.         1         1         37           5020162         Hose, 1/2"-2 Brd. x 36"         1         1         38           5020247         Hose, 1/2"-2 Brd. x 83"         1         1         38.1           5020956         Hose, 1"x 36" KF1300BLK         1         1         38.2           5020965         Hose, 1"x 36" KF1300BLK         1         1         39.1           5020969         Hose, 1"x 18" KF1300BLK         1         1         39.1           5020969         Hose, 3/8" - 2 Brd x 4"         3         3         3           5020969         Hose, 3/8" - 2 Brd x 4"         3         3         3         3           5024592         38-16 x 1.25 Fing Hex Bolt         4         4         39.2         39.4           5034634         5/16-18 x 1.50 Fing Hex Bolt (Full Thread)         4         4         40           5034638         38-16 x 2.75 Fing Hex Bolt (Full Thread)         8         8         4           5034637         5/16-18 x 3/4" Button Head Screw         4         4         4           5051024         Hose Clamp, 3/4"         4         4         4           5051025         Hose Clamp, 3/4"         8                                                                                                                                                  | 8      | 5016066 | 1" Rubber Washer                           | 1       | 1        | 36B    | 5169358     |
| 5020162         Hose, 1/2"-2 Brd. x 36"         1         1         38           5020247         Hose, 3/4"-1 Brd. x 18"         1         1         38.1           5020247         Hose, 3/4"-1 Brd. x 18"         1         1         38.2           5020365         Hose, 1"x 18" KF1300BLK         1         1         39.1           5020965         Hose, 1"x 18" KF1300BLK         1         1         39.1           5020965         Hose, 1"x 18" KF1300BLK         3         3         39.1           5020965         Hose, 1"x 18" KF1300BLK         1         4         4         39.3           5024695         Hose, 1"x 18" KF1300BLK         3         3         39.1         39.1           5034692         3/8"-6 x 1.25 Fing Hex Bolt         4         4         4         39.3           5034638         5/16-18 x 1.50 Fing Hex Bolt (Full Thread)         8         8         8         40           5034668         3/8-16 x 2.75 Fing Hex Bolt (Full Thread)         4         4         4         4           5034668         3/8-16 x 2.75 Fing Hex Bolt (Full Thread)         8         8         8         50.6           5034668         3/8-16 x 2.75 Fing Hex Bolt (Full Thread)         4         4                                                                                                                             | 6      | 5020099 | Hose, 3/8"-2 Brd. x 25 Ft.                 | 1       | 1        | 37     | 5273736     |
| 5020247         Hose, 3/4"-1 Brd. x 18"         1         1         38.1           5020976         Hose, 3/4"-2 Brd. x 83"         1         1         38.2           5020964         Hose, 1" x 36" KF1300BLK         1         1         39.2           5020965         Hose, 1" x 18" KF1300BLK         1         1         39.1           5020965         Hose, 1" x 18" KF1300BLK         3         3         39.1           5020969         Hose, 38" - 2 Brd x 4"         4         4         39.2           5034692         3/8"-15 Fing Hex Bolt         4         4         4         39.4           5034638         5/16"-18 x 1.25 Fing Hex Bolt (Full Thread)         4         4         4         40           5034638         5/16"-18 x 3.4" Button Head Screw         4         4         40         40           5034607         Banjo 1" - 11/4" Female Camlock Dust Cap         4         4         4         4           5051024         Hose Clamp, 34"         HB         4         4         4         4           5051024         Hose Clamp (38"-1/2")         8         8         4         4           5051034         Hose Clamp (38"-1/2")         8         8         4      <                                                                                                                                                   | 10     | 5020162 | Hose, 1/2"-2 Brd. x 36"                    | 1       | 1        | 38     | 5281838     |
| 5020976         Hose, 34"-2 Brd. x 83"         1         1         1         38.2           5020964         Hose, 1" x 36" KF1300BLK         1         1         39.1           5020965         Hose, 1" x 18" KF1300BLK         1         1         39.1           5020965         Hose, 318" - 2 Brd x 4"         3         3         39.2           5020969         Hose, 38" - 2 Brd x 4"         4         4         39.2           5034634         5/16-18 x 1.25 Fing Hex Bolt         4         4         39.3           5034638         5/16-18 x 1.50 Fing Hex Bolt (Full Thread)         8         8         4         4           5034638         5/16-18 x 1.50 Fing Hex Bolt (Full Thread)         8         8         40           5034667         5/16-18 x 1.50 Fing Hex Bolt (Full Thread)         8         8         40           5034667         5/16'-18 x 3/4" Button Head Screw         4         4         4           5034667         5/16'-18 x 3/4" Button Head Screw         4         4         4           5034667         5/16'-18 x 3/4" Button Head Screw         4         4         4           5051024         Hose Clamp, 3/4"         4         4         4         4           5051144                                                                                                                                   | 11     | 5020247 | Hose, 3/4"-1 Brd. x 18"                    | 1       | 1        | 38.1   | 5151138     |
| 5020964         Hose, 1" x 36" KF1300BLK         1         1         39           5020965         Hose, 1" x 18" KF1300BLK         1         1         39.1           5020969         Hose, 1" x 18" KF1300BLK         3         3         39.2           5020969         Hose, 3/8" - 2 Brd x 4"         4         4         39.2           5024634         3/8-16 x 1.25 Fing Hex Bolt         4         4         39.3           5034634         5/16-18 x 0.625 Fing Hex Bolt (Full Thread)         4         4         39.5           5034638         5/16-18 x 1.50 Fing Hex Bolt (Full Thread)         4         4         4           5034638         5/16-18 x 1.50 Fing Hex Bolt (Full Thread)         8         8         39.5           5034638         5/16-18 x 1.50 Fing Hex Bolt (Full Thread)         4         4         4           5034668         3/8-16 x 2.75 Fing Hex Bolt (Full Thread)         4         4         4           5034667         5/16-18 X 3/4" Button Head Screw         4         4         4           5051024         Hose Clamp, 3/4"         4         4         4           5051144         Hose Clamp (3/8")         8         8         8           5051144         Hose Clamp (3/8")                                                                                                                           | 12     | 5020976 | Hose, 3/4" -2 Brd. x 83"                   | 1       | 1        | 38.2   | 5152058     |
| 5020965         Hose, 1" x 18" KF1300BLK         1         1         39.1           5020969         Hose, 3/8" - 2 Brd x 4"         3         3         39.2           5020969         Hose, 3/8" - 2 Brd x 4"         4         4         39.2           5034592         3/8-16 x 1.25 Fing Hex Bolt         4         4         39.3           5034634         5/16-18 x 0.625 Fing Hex Bolt (Full Thread)         4         4         39.5           5034638         5/16-18 x 1.50 Fing Hex Bolt (Full Thread)         8         8         39.5           5034668         3/8"-16 x 2.75 Fing Hex Bolt (Full Thread)         8         8         40           5034668         3/8"-16 x 2.75 Fing Hex Bolt (Full Thread)         8         8         40           5034668         3/8"-18 witton Head Screw         4         4         40           5046077         Banjo 1" - 11/4" Female Camlock Dust Cap         1         4         4           5051024         Hose Clamp (3/8")         8         8         45           5051044         Hose Clamp (3/8")         8         8         45           5051144         Hose Clamp (3/8")         1         1         4           5051042         Hove Clamp (3/8")         1                                                                                                                            | 13     | 5020964 | Hose, 1" x 36" KF1300BLK                   | 1       | 1        | 39     | 5281959     |
| 5020969         Hose, 3/8" - 2 Brd x 4"         3         3         39.2           5024592         3/8-16 x 1.25 Fing Hex Bolt         4         4         4         39.3           5034634         5/16-18 x 0.625 Fing Hex Bolt (Full Thread)         4         4         4         39.4           5034638         5/16-18 x 1.50 Fing Hex Bolt (Full Thread)         8         8         39.5         39.6           5034668         3/8-16 x 2.75 Fing Hex Bolt (Full Thread)         8         8         40         40           503467         Banjo 1" - 1 1/4" Female Camlock Dust Cap         1         4         4         40           5046077         Banjo 1" - 1 1/4" Female Camlock Dust Cap         1         4         4         4           5051024         Hose Clamp, 1"         4         4         4         4           5051025         Hose Clamp (3/8" HS         8         8         4         4           5051144         Hose Clamp (3/8" MPX x 3/8" HB         3         4         4         4           5056037         Poly Elbow, 1/16" MPS x 3/4" HB         3         3         4         4           5075014         Rubber Grommet (Black)         2         2         2         4                                                                                                                                           | 14     | 5020965 | Hose, 1" x 18" KF1300BLK                   | 1       | 1        | 39.1   | 5067187     |
| 5034592         3/8-16 x 1.25 Fing Hex Bolt         4         4         4           5034634         5/16-18 x 0.625 Fing Hex Bolt (Full Thread)         4         4         39.4           5034638         5/16-18 x 1.50 Fing Hex Bolt (Full Thread)         8         8         39.4           5034668         3/8-16 x 2.75 Fing Hex Bolt (Full Thread)         8         8         39.5           5034667         3/16-18 x 3/4" Button Head Screw         4         4         40           5046077         Banjo 1" - 11/4" Female Camlock Dust Cap         1         4         4           5051024         Hose Clamp, 3/4"         4         4         4           5051025         Hose Clamp, 3/4"         8         8         4           5051144         Hose Clamp (3/8"-1/2")         2         2         4           5051144         Hose Clamp (3/8" MPS x 3/4" HB         3         4           5056037         Poly Elbow, 11/16" MPS x 3/4" HB         3         4           5075014         Rubber Grommet (Black)         2         2           5077833         Handgun Racket         1         1           5143554         ARAG Electronic Control Manifold Assembly         1         1           5143557 <td< td=""><td>15</td><td>5020969</td><td>Hose, 3/8" - 2 Brd x 4'</td><td>3</td><td>3</td><td>39.2</td><td>BJBLV100</td></td<>   | 15     | 5020969 | Hose, 3/8" - 2 Brd x 4'                    | 3       | 3        | 39.2   | BJBLV100    |
| 5034634         5/16-18 x 0.625 Flng Hex Bolt         2         2           5034638         5/16-18 x 1.50 Flng Hex Bolt (Full Thread)         4         4         39.5           5034668         3/8-16 x 2.75 Flng Hex Bolt (Full Thread)         8         8         39.6           5034668         3/8-16 x 2.75 Flng Hex Bolt (Full Thread)         8         8         40           5034867         5/16"-18 X 3/4" Button Head Screw         4         4         40           5034867         Banjo 1" - 114" Female Camlock Dust Cap         1         4         4           5051024         Hose Clamp, 3/4"         4         4         4           5051144         Hose Clamp (3/8"-1/2")         8         8         4           5051144         Hose Clamp (3/8" HB         3         4         4           5056037         Poly Elbow, 11/16" MPS x 3/4" HB         3         4         4           5056047         Banjo 3/4" MPT x 3/8" HB         3         4         4           5075015         Pro UTV Mounting Strut         2         2         2           5077833         Handgun Racket         1         1         4           5143554         ARAG Electronic Control Manifold Assembly         1         1                                                                                                                           | 16     | 5034592 | 3/8-16 x 1.25 Fing Hex Bolt                | 4       | 4        | 39.3   | 5011201     |
| 5034638         5/16-18 x 1.50 Flng Hex Bolt (Full Thread)         4         4         39.5           5034668         3/8-16 x 2.75 Flng Hex Bolt (Full Thread)         8         8         39.6           5034867         5/16"-18 X 3/4" Button Head Screw         4         4         40           5046077         Banjo 1" - 1 1/4" Female Camlock Dust Cap         1         1         41           5051024         Hose Clamp, 3/4"         4         4         42           5051025         Hose Clamp, 3/4"         4         4         43           5051144         Hose Clamp (3/8"-1/2")         8         8         45           5051144         Hose Clamp (3/8" HB         3         45           505097         Poly Elbow, 1/16" MPS x 3/4" HB         3         45           5050181         Banjo 3/4" MPT x 3/8" HB         3         45           5070152         Pro UTV Mounting Strut         2         2           507833         Handgun Bracket         1         1           5078833         Handgun Bracket         1         1           5143557         Handgun/Agitation 2 SEC Valve Assembly         1         1           5144150         65 Gallon Hoop         -         -         -                                                                                                                                          | 17     | 5034634 | 5/16-18 x 0.625 Fing Hex Bolt              | 2       | 2        | 39.4   | 5010316     |
| 5034668         3/8-16 x 2.75 Fing Hex Bolt (Full Thread)         8         8         39.6           5034867         5/16"-18 X 3/4" Button Head Screw         4         4         40           5046077         Banjo 1" - 1 1/4" Female Camlock Dust Cap         1         1         41           5051024         Hose Clamp, 3/4"         4         4         42           5051025         Hose Clamp, 3/4"         4         4         4           5051114         Hose Clamp (3/8"-1/2")         2         2         44           5051144         Hose Clamp (3/8"-1/2")         8         8         45           5056097         Poly Elbow, 11/16" MPS x 3/4" HB         1         1         46           5067181         Banjo 3/4" MPT x 3/8" HB         3         3         47           50770152         Pro UTV Mounting Strut         2         2         2           5077014         Rubber Grommet (Black)         2         2         48           507833         Handgun Bracket         1         1         50           5143554         ARAG Electronic Control Manifold Assembly         1         51           5143557         Handgun/Agitation 2 SEC Valve Assembly         1         1           <                                                                                                                                        | 18     | 5034638 | 5/16-18 x 1.50 Fing Hex Bolt (Full Thread) | 4       | 4        | 39.5   | 5011166     |
| 5034867         5/16"-18 X 3/4" Button Head Screw         4         4           5046077         Banjo 1" - 11/4" Female Camlock Dust Cap         1         1         41           5051024         Hose Clamp, 3/4"         4         4         42           5051025         Hose Clamp, 1"         4         4         43           5051114         Hose Clamp (3/8"-1/2")         2         2         44           5051144         Hose Clamp (3/8"-1/2")         8         8         45           5051046         Hose Clamp (3/8"-1/2")         8         8         45           505104         Hose Clamp (3/8"-1/2")         8         8         45           5056097         Poly Elbow, 11/16" MPS x 3/4" HB         1         1         46           5077181         Banjo 3/4" MPT x 3/8" HB         3         3         47           5077014         Rubber Grommet (Black)         2         2         48           507833         Handgun Bracket         1         1         50           5143554         ARAG Electronic Control Manifold Assembly         1         1         50           5144150         65 Gallon Hoop         2                                                                                                                                                                                                               | 19     | 5034668 | 3/8-16 x 2.75 Fing Hex Bolt (Full Thread)  | 8       | 8        | 39.6   | 5116475     |
| 5046077         Banjo I" - 114" Female Camlock Dust Cap         1         1         41         41         42         42         42         42         42         42         42         42         42         43         43         43         43         43         43         43         43         43         43         43         43         43         43         43         43         44         43         43         44         43         44         44         44         44         44         44         44         44         44         44         44         44         44         44         45         45         45         45         45         45         45         45         45         45         45         45         45         45         45         45         45         45         45         45         45         45         45         45         45         45         45         45         45         45         45         45         45         45         45         45         45         45         45         45         45         45         45         45         45         45         45         45         45         45<                                                                                                                                                                                     | 20     | 5034867 | 5/16"-18 X 3/4" Button Head Screw          | 4       | 4        | 40     | 5281970     |
| 5051024         Hose Clamp, 3/4"         4         4         42           5051025         Hose Clamp, 1"         4         4         43           5051114         Hose Clamp (3/8"-1/2")         2         2         44           5051144         Hose Clamp (3/8"-1/2")         8         8         45           5056097         Poly Elbow, 11/16" MPS x 3/4" HB         1         1         46           5070152         Pro UTV Mounting Strut         2         2         48           5075014         Rubber Grommet (Black)         2         2         48           5078033         Handgun Bracket         1         1         50           5143554         ARAG Electronic Control Manifold Assembly         1         1         50           A 514150         65 Gallon Hoop         2                                                                                                                                                                                                                                                                                                                                                                                                                                                                                                                                                                | 21     | 5046077 | Banjo 1" - 1 1/4" Female Camlock Dust Cap  | 1       | 1        | 41     | 5058227     |
| 5051025         Hose Clamp, 1"         4         4         43           5051114         Hose Clamp (3/8"-1/2")         2         2         44           5051114         Hose Clamp (3/8"-1/2")         8         8         45           5051144         Hose Clamp (3/8"-1/2")         8         8         45           5056097         Poly Elbow, 11/16" MPS x 3/4" HB         1         1         46           5070152         Pro UTV Mounting Strut         2         2         48           5075014         Rubber Grommet (Black)         2         2         48           507833         Handgun Bracket         1         1         50           5143554         ARAG Electronic Control Manifold Assembly         1         1         50           5143557         Handgun/Agitation 2 SEC Valve Assembly         1         1         52           A         5144150         65 Gallon Hoop         2                                                                                                                                                                                                                                                                                                                                                                                                                                                  | 22     | 5051024 | Hose Clamp, 3/4"                           | 4       | 4        | 42     | BJ050C      |
| 505114         Hose Clamp (3/8"-1/2")         2         2         44           5051144         Hose Clamp (3/8")         8         8         45           5056097         Poly Elbow, 11/16" MPS x 3/4" HB         1         1         46           5067181         Banjo 3/4" MPT x 3/8" HB         3         3         47           5070152         Pro UTV Mounting Strut         2         2         48           5075014         Rubber Grommet (Black)         2         2         49           507833         Handgun Bracket         1         1         50           5143554         ARAG Electronic Control Manifold Assembly         1         1         50           A 514355         Handgun/Agitation 2 SEC Valve Assembly         1         1         52           A 514150         65 Gallon Hoop         2                                                                                                                                                                                                                                                                                                                                                                                                                                                                                                                                      | 23     | 5051025 | Hose Clamp, 1"                             | 4       | 4        | 43     | BJFC100     |
| 5051144         Hose Clamp (3/8")         8         8         45           5056097         Poly Elbow, 11/16" MPS x 3/4" HB         1         1         46           5067181         Banjo 3/4" MPT x 3/8" HB         3         3         47           5070152         Pro UTV Mounting Strut         2         2         48           5075014         Rubber Grommet (Black)         2         2         49           5078833         Handgun Bracket         1         1         50           5143554         ARAG Electronic Control Manifold Assembly         1         1         51           5143557         Handgun/Agitation 2 SEC Valve Assembly         1         1         52           A         5144150         65 Gallon Hoop         2                                                                                                                                                                                                                                                                                                                                                                                                                                                                                                                                                                                                            | 24     | 5051114 | Hose Clamp (3/8"-1/2")                     | 2       | 2        | 44     | M100075BRB9 |
| 5056097         Poly Elbow, 11/16" MPS x 3/4" HB         1         1         46           5067181         Banjo 3/4" MPT x 3/8" HB         3         3         47           5070152         Pro UTV Mounting Strut         2         2         48           5075014         Rubber Grommet (Black)         2         2         49           5078833         Handgun Bracket         1         1         50           5143554         ARAG Electronic Control Manifold Assembly         1         1         51           A 514350         Handgun/Agitation 2 SEC Valve Assembly         1         1         52           A 5144150         65 Gallon Hoop         2                                                                                                                                                                                                                                                                                                                                                                                                                                                                                                                                                                                                                                                                                              | 25     | 5051144 | Hose Clamp (3/8")                          | 8       | 8        | 42     | M100075MPT  |
| 5067181         Banjo 3/4" MPT x 3/8" HB         3         47           5070152         Pro UTV Mounting Strut         2         2         48           5075014         Rubber Grommet (Black)         2         2         49           5078833         Handgun Bracket         1         1         50           5143554         ARAG Electronic Control Manifold Assembly         1         1         51           A 514355         Handgun/Agitation 2 SEC Valve Assembly         1         1         52           A 514150         65 Gallon Hoop         2                                                                                                                                                                                                                                                                                                                                                                                                                                                                                                                                                                                                                                                                                                                                                                                                   | 26     | 5056097 | Poly Elbow, 11/16" MPS x 3/4" HB           | 1       | 1        | 46     | M100BRB     |
| 5070152         Pro UTV Mounting Strut         2         2         48           5075014         Rubber Grommet (Black)         2         2         49           5078833         Handgun Bracket         1         1         50           5143554         ARAG Electronic Control Manifold Assembly         1         1         51           5143557         Handgun/Agitation 2 SEC Valve Assembly         1         1         52           514150         65 Gallon Hoop                                                                                                                                                                                                                                                                                                                                                                                                                                                                                                                                                                                                                                                                                                                                                                                                                                                                                        | 27     | 5067181 | Banjo 3/4" MPT x 3/8" HB                   | 3       | 3        | 47     | M100GV      |
| 5075014         Rubber Grommet (Black)         2         2         49         49           5078833         Handgun Bracket         1         1         50         50           5143554         ARAG Electronic Control Manifold Assembly         1         1         51         51           5143557         Handgun/Agitation 2 SEC Valve Assembly         1         1         52         52           5144150         65 Gallon Hoop         2                                                                                                                                                                                                                                                                                                                                                                                                                                                                                                                                                                                                                                                                                                                                                                                                                                                                                                                 | 28     | 5070152 | Pro UTV Mounting Strut                     | 2       | 2        | 48     | M100MPT     |
| 5078833         Handgun Bracket         1         1         50           5143554         ARAG Electronic Control Manifold Assembly         1         1         51           5143557         Handgun/Agitation 2 SEC Valve Assembly         1         1         52           514150         65 Gallon Hoop         2                                                                                                                                                                                                                                                                                                                                                                                                                                                                                                                                                                                                                                                                                                                                                                                                                                                                                                                                                                                                                                              | 29     | 5075014 | Rubber Grommet (Black)                     | 2       | 2        | 49     | 5006259     |
| 5143554         ARAG Electronic Control Manifold Assembly         1         1         51           5143557         Handgun/Agitation 2 SEC Valve Assembly         1         1         52           514150         65 Gallon Hoop         2                                                                                                                                                                                                                                                                                                                                                                                                                                                                                                                                                                                                                                                                                                                                                                                                                                                                                                                                                                                                                                                                                                                       | 30     | 5078833 | Handgun Bracket                            | -       | 1        | 20     | 5051122     |
| 5143557         Handgun/Agitation 2 SEC Valve Assembly         1         1         52           5144150         65 Gallon Hoop         2                                                                                                                                                                                                                                                                                                                                                                                                                                                                                                                                                                                                                                                                                                                                                                                                                                                                                                                                                                                                                                                                                                                                                                                                                         | 31     | 5143554 | ARAG Electronic Control Manifold Assembly  | 1       | 1        | 51     | 5006186     |
| 5144150 65 Gallon Hoop                                                                                                                                                                                                                                                                                                                                                                                                                                                                                                                                                                                                                                                                                                                                                                                                                                                                                                                                                                                                                                                                                                                                                                                                                                                                                                                                           | 32     | 5143557 | Handgun/Agitation 2 SEC Valve Assembly     | 1       | 1        | 52     | 5117234     |
|                                                                                                                                                                                                                                                                                                                                                                                                                                                                                                                                                                                                                                                                                                                                                                                                                                                                                                                                                                                                                                                                                                                                                                                                                                                                                                                                                                  | 33A    | 5144150 | 65 Gallon Hoop                             | 2       |          |        |             |