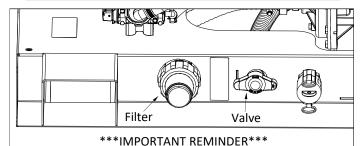

**WARNING:** To reduce the risk of injury, the user must read and understand the operator's manual before using this product.

Sprayer comes with a valve located on intake line. Make sure the valve is in the "open" position before using this sprayer. Close this valve when cleaning strainer.

## **IMPORTANT REMINDER:**

Add proper oil to the engine crankcase and gasoline to the gas tank. Refer to the engine manual for the correct type and amount.

## Only fill the tank with what you're going to spray in a day, never leave chemicals sit in tank.

2. Open the valve in the suction line and allow water to flow to the pump. The valve is located at this point to enable the strainer to be taken apart for cleaning, while solution remains in the tank.

## Maintenance During/After Spraying

Periodically close the suction line valve and check the line strainer and clean the screen. Stop the engine and shut off the valve near the strainer. Remove the bowl and screen portions of the strainer and wash them free from all impurities. You may also drain the tank by removing the female camlock dust cap. Then open the valve and pour the contents into another container. Read the chemical label for disposal instructions.