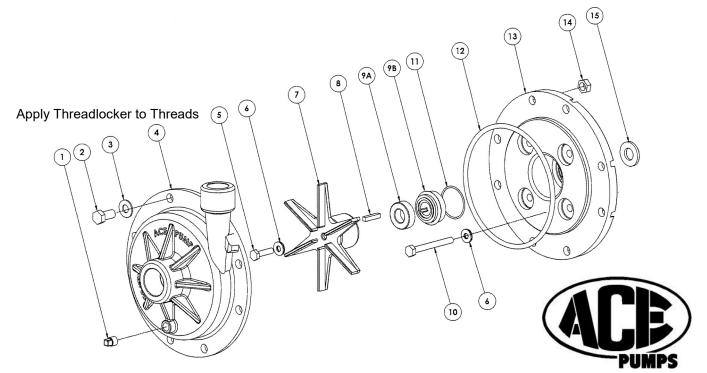

# Polypropylene Gas Engine Driven Centrifugal Pump

- Barske Tall Blade Impeller Design Higher Pressures at Standard Engine Speeds
- Suction 1" NPT x Discharge 3/4" NPT
- Max. Pressure 57 PSI and Max. Flow 22.5 GPM
- Impeller Attaches Directly to 3/4" Keyed Shaft Engine
- Standard Viton® Carbon/Ceramic Seal
- All Polypropylene Corrosion Resistant Construction

| Ref. #: | Part #   | Description:                                 | Qty.: |
|---------|----------|----------------------------------------------|-------|
| 1       | BAC-53-P | Pipe Plug, 1/8" NPT                          | 1     |
| 2       | 80250    | Cap Screw, 3/8"-16 x 7/8" Hex Head           | 8     |
| 3       | 42701    | Flat Washer, 3/8"                            | 8     |
| 4       | 42700    | Volute, 3/4" x 1", Polypropylene             | 1     |
| 5       | GE-60-SS | Cap Screw, 5/16" NF x 3/4", Hex SS           | 1     |
| 6       | * *      | Sealing Washer                               | 5     |
| 7       | GE-26-85 | Polypropylene Impeller w/Keyway              | 1     |
| 8       | N/A      | Key, 3/16" x 3/16" x 15/16"                  | 1     |
| 9       | * *      | Seal, 3/4" Carbon/Ceramic/Viton® Type Rubber | 1     |
| 10      | N/A      | Cap Screw, 5/16" NF x 2-1/4"                 | 4     |
| 11      | * *      | O-Ring, Shaft Seal                           | 1     |
| 12      | * *      | O-Ring, Volute Seal                          | 1     |
| 13      | 5038921  | Bracket, Polypropylene                       | 1     |
| 14      | 5006223  | Hex Nut, 3/8"                                | 8     |
| 15      | 5108028  | Slinger                                      | 1     |
|         | * *      | Threadlocker, Removable                      |       |
|         | * * =    | Only Available in Repair Kit #RK-GE-85       |       |