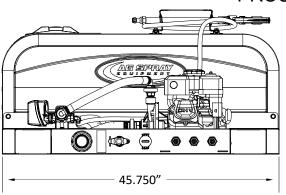

# Exploded View: PROUTV65-GC-E (5303227) & PROUTV-105-GC-E (5303232)

| # Part#         Description         65-GC-E         105-GC-E           5005141         Benjo 134* Male Camlock x 1* MNPT Adapter         1         1           5005145         Banjo 34* Male Camlock x 3/4* FPT Adapter         3         34           5005146         Banjo 34* Male Camlock x 3/4* FPT Adapter         4         4         4           5006040         5/16-18 Hex Nut         6         6         34.2         34.1           5010332         Banjo 34* MPT x 1/2* 90* HB         1         1         35.8           5010336         Banjo 1* MPT x 10* HB         2         2         35.4           5010340         Hose 18* MPT x 10* HB         1         1         35.8           5010099         Hose 18* MPT x 10* HB         1         1         35.8           5020099         Hose 17** 2 Brd x 36*         1         1         33.1           5020099         Hose 34** 1 Brd x 15*         1         1         33.1           5020996         Hose 34** 1 Brd x 4*         4         4         4           5020969         Hose 12** 2 Erig Hex Bolt         1         1         33.4           5020969         Hose 10** 1 2 Erig Hex Bolt         4         4         4           5                                                                                                                                            |        |         |                                            |         |          |        |             |
|------------------------------------------------------------------------------------------------------------------------------------------------------------------------------------------------------------------------------------------------------------------------------------------------------------------------------------------------------------------------------------------------------------------------------------------------------------------------------------------------------------------------------------------------------------------------------------------------------------------------------------------------------------------------------------------------------------------------------------------------------------------------------------------------------------------------------------------------------------------------------------------------------------------------------------------------------------------------------------------------------------------------------------------------------------------------------------------------------------------------------------------------------------------------------------------------------------------------------------------------------------------------------------------------------------------------------------------------------------------|--------|---------|--------------------------------------------|---------|----------|--------|-------------|
| 5005141         Banjo 1" Male Canlock x 1" MNPT Adapter         1         1         33B           5006040         5/16-18 Hex Nut         4         4         4         34.2           5006040         5/16-18 Hex Nut         6         6         6         34.2           5006037         5/16-18 Hex Nut         6         6         6         34.2           5010336         Banjo 3/4" MPT x 1/2" 90" HB         1         1         35.8           5010036         Banjo 1"MPT x 1/2" 90" HB         2         2         35.8           5014014         3/4" Jat Agitator         1         1         1         35.8           5016066         1" Rubber Washer         1         1         1         35.8           5020099         Hose, 3/4" - Brd. x 18"         1         1         38.2           5020096         Hose, 3/4" - Brd. x 83"         1         1         33.2           5020965         Hose, 3/4" - Brd. x 83"         1         1         33.2           5020969         Hose, 3/4" - Brd x 4"         4         4         4           5020969         Hose, 1"x 18" KF130BLK         1         1         33.2           5020969         Hose, 1"x 18" KF130BLK <td< td=""><td>Ref. #</td><td>Part #</td><td>Description</td><td>65-GC-E</td><td>105-GC-E</td><td>Ref. #</td><td>Part #</td></td<>                                    | Ref. # | Part #  | Description                                | 65-GC-E | 105-GC-E | Ref. # | Part #      |
| 5006156         Banjo 34# Male Camlock x 3/4" FPT Adapter         3         34.1           5006040         5/16-18 Berrated Fax Nut         4         4         34.1           50060307         5/16-18 Berrated Fax Nut         6         6         35.2           5010332         Banjo 3/4" MPT x 1/2" 90" HB         1         1         35.8           5010034         Banjo 1" MPT x 1/2" 90" HB         2         2         36.8           5010056         Hose, 3/4" - Bot A 1/2" - Bot X 25 Ft.         1         1         36.8           5020099         Hose, 3/4" - Bot X 36"         1         1         38.1           5020096         Hose, 3/4" - Bot X 48"         1         1         33.2           5020097         Hose, 1/2" - Bot X 47         1         1         33.2           502096         Hose, 1" x 18" KF1300BLK         1         1         33.2           502096         Hose, 1" x 18" KF1300BLK         1         1         33.1           502096         Hose, 1" x 18" KF1300BLK         1         1         33.1           502096         Hose, 1" x 18" KF1300BLK         1         1         33.2           502096         Hose, 1" x 18" KF1300BLK         4         4         4 </td <td>1</td> <td>5005141</td> <td>Banjo 1" Male Camlock x 1" MNPT Adapter</td> <td>1</td> <td>1</td> <td>33B</td> <td>5144151</td> | 1      | 5005141 | Banjo 1" Male Camlock x 1" MNPT Adapter    | 1       | 1        | 33B    | 5144151     |
| 5006040         5/16-18 Hex Nut         4         4           50060307         5/16-18 Searated Fing Hex Nut         6         6           5010332         Banjo 1"MPT x 1/2" 90" HB         1         1           5010334         Banjo 1"MPT x 1/2" 90" HB         1         1           5010035         Banjo 1"MPT x 1/2" 90" HB         2         2           5010036         Hange 1"Jan Agitator         1         1           5010066         1" Rubber Washer         1         1           5020099         Hose, 3/4" - 2 Brd. x 25" Ft.         1         1           5020047         Hose, 3/4" - 2 Brd. x 18"         1         1           502094         Hose, 3/4" - 2 Brd x 83"         1         1           5020965         Hose, 3/4" - 2 Brd x 83"         1         1           5020965         Hose, 3/4" - 2 Brd x 4"         3         3           5020965         Hose, 3/4" - 2 Brd x 4"         3         3           5020965         Hose, 3/4" - 2 Brd x 4"         3         3           5034634         5/16-18 x 0 625 Fing Hex Bolt         4         4           5034668         3/6-18 x 1.50 Fing Hex Bolt (Full Thread)         4         4           5034668         3/                                                                                                                                                   | 2      | 5005156 | Banjo 3/4" Male Camlock x 3/4" FPT Adapter | 3       | 3        | 34     | 5163150     |
| 5006307         5/16-18 Serrated Fling Hex Nut         6         6         34.2           5010332         Banjo 34" MPTx 112" 90" HB         1         1         38A           5010332         Banjo 1"MPTx 112" 90" HB         2         2         38A           5014014         3/4" Jet Agliator         1         1         1         38A           5010066         1"Rubber Washer         1         1         1         38B           5020099         Hose, 3/8"-2 Brd. x 25"-         1         1         1         38           5020046         Hose, 3/4"-1 Brd. x 18"         1         1         38         3           5020096         Hose, 3/4"-2 Brd. x 83"         1         1         1         38.1           5020965         Hose, 3/4"-1 Brd. x 18"         1         1         38.1         3           5020965         Hose, 1"x 18" KF1300BLK         1         1         38.1         3           5020965         Hose, 1"x 18" KF130DBLK         4         4         4         4           5024587         5/16-18 x 0.625 Fling Hex Bolt (Full Thread)         2         2         2         33.4           5024634         5/16-18 x 0.625 Fling Hex Bolt (Full Thread)         4 <t< td=""><td>3</td><td>5006040</td><td>5/16-18 Hex Nut</td><td>4</td><td>4</td><td>34.1</td><td>5163136</td></t<>                                  | 3      | 5006040 | 5/16-18 Hex Nut                            | 4       | 4        | 34.1   | 5163136     |
| 5010332         Banjo 3/4" MPT x 1/2" 90° HB         1         1         35           5010346         Banjo 1" MPT x 1/2" 90° HB         2         2         36A           5010134         Banjo 1" MPT x 1" 90° HB         2         2         36A           501014         3/4" Jet Agitator         1         1         1         35B           5020099         Hose, 3/8"-2 Brd. x 25°F.         1         1         38         3           5020162         Hose, 3/8"-2 Brd. x 36"         1         1         1         38           5020247         Hose, 3/8"-2 Brd. x 8"         1         1         38         3           5020965         Hose, 1"x 18" KF1300BLK         1         1         38         3           5020965         Hose, 1"x 18" KF1300BLK         1         1         38         3           5020965         Hose, 1"x 18" KF1300BLK         1         1         38         3           5020965         Hose, 1"x 18" KF1300BLK         1         1         38         3         3           5020965         Hose, 3/8" - 2 Brd x 4"         2         2         2         38         4         4         4         4         4         4         4         <                                                                                                                                                                      | 4      | 5006307 | 5/16-18 Serrated Fing Hex Nut              | 9       | 9        | 34.2   | 5067130     |
| 5010336         Banjo 1" MPT x 1" 90" HB         2         2           5014014         34" Jat Aglitator         1         1         36B.1           5014014         34" Jat Aglitator         1         1         36B.1           5016066         1" Rubber Waster         1         1         36B.1           5020162         Hose, 34" -2 Brd. x 36"         1         1         38.1           5020162         Hose, 34" -1 Brd. x 18"         1         1         38.1           5020247         Hose, 34" -2 Brd. x 38"         1         1         38.1           5020965         Hose, 1" x 6" KF1300BLK         1         1         38.2           5020965         Hose, 1" x 6" KF1300BLK         1         1         38.1           5020965         Hose, 1" x 6" KF1300BLK         1         1         38.1           5020966         Hose, 1" x 6" KF1300BLK         3         3         39.2           5020967         Hose, 1" x 6" KF130BLK         4         4         40           5020968         Hose, 1" x 6" Leng Leng Leng Leng Leng Leng Leng Leng                                                                                                                                                                                                                                                                                       | 2      | 5010332 | Banjo 3/4" MPT x 1/2" 90° HB               | -       | -        | 32     | 5164315     |
| 5014014         3/4" Jet Agitator         1         1         36AB.1           5020099         Hose, 3/8"-2 Brd. x 25 Ft.         1         1         38B           5020099         Hose, 3/8"-2 Brd. x 25 Ft.         1         1         38           5020162         Hose, 3/8"-2 Brd. x 83"         1         1         38           5020247         Hose, 3/4"-2 Brd. x 83"         1         1         38.1           5020976         Hose, 1"x 36" KF1300BLK         1         1         38.1           5020965         Hose, 1"x 36" KF1300BLK         1         1         38.2           5020965         Hose, 3/8" - 2 Brd x 4"         1         1         38.2           5020965         Hose, 1"x 36" KF1300BLK         1         1         38.2           5020965         Hose, 3/8" - 2 Brd x 4"         4         4         4           5024067         Hose, 3/8" - 2 Brd x 4"         4         4         4           5024692         3/8" - 16 x 1.26 Fing Hex Bolt         4         4         4           5034634         5/16-18 x 1.26 Fing Hex Bolt (Full Thread)         8         8         4           5034637         5/16-18 x 1.24" Button Head Screw         4         4         4 </td <td>9</td> <td>5010336</td> <td>Banjo 1" MPT x 1" 90° HB</td> <td>2</td> <td>2</td> <td>36A</td> <td>5169356</td>                         | 9      | 5010336 | Banjo 1" MPT x 1" 90° HB                   | 2       | 2        | 36A    | 5169356     |
| 5016066         1"Rubber Washer         1         1         36B           5020099         Hose, 3/8"-2 Brd. x 25 Ft.         1         1         37           5020162         Hose, 3/8"-2 Brd. x 25"         1         1         38           5020162         Hose, 3/8"-2 Brd. x 38"         1         1         38.1           5020976         Hose, 3/4"-2 Brd. x 88"         1         1         38.2           5020965         Hose, 1" x 38" KF1300BLK         1         1         39.1           5020965         Hose, 1" x 18" KF1300BLK         1         1         39.2           5020965         Hose, 1" x 18" KF1300BLK         1         1         39.1           5020969         Hose, 1" x 18" KF1300BLK         1         1         39.2           5024634         Hose, 1" x 18" KF130BLK         4         4         39.2           5034638         5/16-18 x 1.50 Fing Hex Bolt         4         4         4         4           5034638         5/16-18 x 1.50 Fing Hex Bolt (Full Thread)         8         8         39.4           5034638         5/16-18 x 1.50 Fing Hex Bolt (Full Thread)         4         4         4           5034668         3/8-16 x 1.50 Fing Hex Bolt (Full Thread)         4 <td>7</td> <td>5014014</td> <td>3/4" Jet Agitator</td> <td>-</td> <td>1</td> <td>36AB.1</td> <td>60032</td>                  | 7      | 5014014 | 3/4" Jet Agitator                          | -       | 1        | 36AB.1 | 60032       |
| 5020099         Hose, 3/8"-2 Brd. x 25 Ft.         1         1         37           5020162         Hose, 1/2"-2 Brd. x 36"         1         1         38           5020247         Hose, 1/2"-2 Brd. x 83"         1         1         38.1           5020956         Hose, 1"x 36" KF1300BLK         1         1         38.2           5020965         Hose, 1"x 36" KF1300BLK         1         1         39.1           5020969         Hose, 1"x 18" KF1300BLK         1         1         39.1           5020969         Hose, 3/8" - 2 Brd x 4"         3         3         3           5020969         Hose, 3/8" - 2 Brd x 4"         3         3         3         3           5024592         38-16 x 1.25 Fing Hex Bolt         4         4         39.2         39.4           5034634         5/16-18 x 1.50 Fing Hex Bolt (Full Thread)         4         4         40           5034638         38-16 x 2.75 Fing Hex Bolt (Full Thread)         8         8         4           5034637         5/16-18 x 3/4" Button Head Screw         4         4         4           5051024         Hose Clamp, 3/4"         4         4         4           5051025         Hose Clamp, 3/4"         8                                                                                                                                                  | 8      | 5016066 | 1" Rubber Washer                           | 1       | 1        | 36B    | 5169358     |
| 5020162         Hose, 1/2"-2 Brd. x 36"         1         1         38           5020247         Hose, 3/4"-1 Brd. x 18"         1         1         38.1           5020247         Hose, 3/4"-1 Brd. x 18"         1         1         38.2           5020365         Hose, 1"x 18" KF1300BLK         1         1         39.1           5020965         Hose, 1"x 18" KF1300BLK         1         1         39.1           5020965         Hose, 1"x 18" KF1300BLK         3         3         39.1           5020965         Hose, 1"x 18" KF1300BLK         1         4         4         39.3           5024695         Hose, 1"x 18" KF1300BLK         3         3         39.1         39.1           5034692         3/8"-6 x 1.25 Fing Hex Bolt         4         4         4         39.3           5034638         5/16-18 x 1.50 Fing Hex Bolt (Full Thread)         8         8         8         40           5034668         3/8-16 x 2.75 Fing Hex Bolt (Full Thread)         4         4         4         4           5034668         3/8-16 x 2.75 Fing Hex Bolt (Full Thread)         8         8         8         50.6           5034668         3/8-16 x 2.75 Fing Hex Bolt (Full Thread)         4         4                                                                                                                             | 6      | 5020099 | Hose, 3/8"-2 Brd. x 25 Ft.                 | 1       | 1        | 37     | 5273736     |
| 5020247         Hose, 3/4"-1 Brd. x 18"         1         1         38.1           5020976         Hose, 3/4"-2 Brd. x 83"         1         1         38.2           5020964         Hose, 1" x 36" KF1300BLK         1         1         39.2           5020965         Hose, 1" x 18" KF1300BLK         1         1         39.1           5020965         Hose, 1" x 18" KF1300BLK         3         3         39.1           5020969         Hose, 38" - 2 Brd x 4"         4         4         39.2           5034692         3/8"-15 Fing Hex Bolt         4         4         4         39.4           5034638         5/16"-18 x 1.25 Fing Hex Bolt (Full Thread)         4         4         4         40           5034638         5/16"-18 x 3.4" Button Head Screw         4         4         40         40           5034607         Banjo 1" - 11/4" Female Camlock Dust Cap         4         4         4         4           5051024         Hose Clamp, 34"         HB         4         4         4         4           5051024         Hose Clamp (38"-1/2")         8         8         4         4           5051034         Hose Clamp (38"-1/2")         8         8         4      <                                                                                                                                                   | 10     | 5020162 | Hose, 1/2"-2 Brd. x 36"                    | 1       | 1        | 38     | 5281838     |
| 5020976         Hose, 34"-2 Brd. x 83"         1         1         1         38.2           5020964         Hose, 1" x 36" KF1300BLK         1         1         39.1           5020965         Hose, 1" x 18" KF1300BLK         1         1         39.1           5020965         Hose, 318" - 2 Brd x 4"         3         3         39.2           5020969         Hose, 38" - 2 Brd x 4"         4         4         39.2           5034634         5/16-18 x 1.25 Fing Hex Bolt         4         4         39.3           5034638         5/16-18 x 1.50 Fing Hex Bolt (Full Thread)         8         8         4         4           5034638         5/16-18 x 1.50 Fing Hex Bolt (Full Thread)         8         8         40           5034667         5/16-18 x 1.50 Fing Hex Bolt (Full Thread)         8         8         40           5034667         5/16'-18 x 3/4" Button Head Screw         4         4         4           5034667         5/16'-18 x 3/4" Button Head Screw         4         4         4           5034667         5/16'-18 x 3/4" Button Head Screw         4         4         4           5051024         Hose Clamp, 3/4"         4         4         4         4           5051144                                                                                                                                   | 11     | 5020247 | Hose, 3/4"-1 Brd. x 18"                    | 1       | 1        | 38.1   | 5151138     |
| 5020964         Hose, 1" x 36" KF1300BLK         1         1         39           5020965         Hose, 1" x 18" KF1300BLK         1         1         39.1           5020969         Hose, 1" x 18" KF1300BLK         3         3         39.2           5020969         Hose, 3/8" - 2 Brd x 4"         4         4         39.2           5024634         3/8-16 x 1.25 Fing Hex Bolt         4         4         39.3           5034634         5/16-18 x 0.625 Fing Hex Bolt (Full Thread)         4         4         39.5           5034638         5/16-18 x 1.50 Fing Hex Bolt (Full Thread)         4         4         4           5034638         5/16-18 x 1.50 Fing Hex Bolt (Full Thread)         8         8         39.5           5034638         5/16-18 x 1.50 Fing Hex Bolt (Full Thread)         4         4         4           5034668         3/8-16 x 2.75 Fing Hex Bolt (Full Thread)         4         4         4           5034667         5/16-18 X 3/4" Button Head Screw         4         4         4           5051024         Hose Clamp, 3/4"         4         4         4           5051144         Hose Clamp (3/8")         8         8         8           5051144         Hose Clamp (3/8")                                                                                                                           | 12     | 5020976 | Hose, 3/4" -2 Brd. x 83"                   | 1       | 1        | 38.2   | 5152058     |
| 5020965         Hose, 1" x 18" KF1300BLK         1         1         39.1           5020969         Hose, 3/8" - 2 Brd x 4"         3         3         39.2           5020969         Hose, 3/8" - 2 Brd x 4"         4         4         39.2           5034592         3/8-16 x 1.25 Fing Hex Bolt         4         4         39.3           5034634         5/16-18 x 0.625 Fing Hex Bolt (Full Thread)         4         4         39.5           5034638         5/16-18 x 1.50 Fing Hex Bolt (Full Thread)         8         8         39.5           5034668         3/8"-16 x 2.75 Fing Hex Bolt (Full Thread)         8         8         40           5034668         3/8"-16 x 2.75 Fing Hex Bolt (Full Thread)         8         8         40           5034668         3/8"-18 witton Head Screw         4         4         40           5046077         Banjo 1" - 11/4" Female Camlock Dust Cap         1         4         4           5051024         Hose Clamp (3/8")         8         8         45           5051044         Hose Clamp (3/8")         8         8         45           5051144         Hose Clamp (3/8")         1         1         4           5051042         Hove Clamp (3/8")         1                                                                                                                            | 13     | 5020964 | Hose, 1" x 36" KF1300BLK                   | 1       | 1        | 39     | 5281959     |
| 5020969         Hose, 3/8" - 2 Brd x 4"         3         3         39.2           5024592         3/8-16 x 1.25 Fing Hex Bolt         4         4         4         39.3           5034634         5/16-18 x 0.625 Fing Hex Bolt (Full Thread)         4         4         4         39.4           5034638         5/16-18 x 1.50 Fing Hex Bolt (Full Thread)         8         8         39.5         39.6           5034668         3/8-16 x 2.75 Fing Hex Bolt (Full Thread)         8         8         40         40           503467         Banjo 1" - 1 1/4" Female Camlock Dust Cap         1         4         4         40           5046077         Banjo 1" - 1 1/4" Female Camlock Dust Cap         1         4         4         4           5051024         Hose Clamp, 1"         4         4         4         4           5051025         Hose Clamp (3/8" HS         8         8         4         4           5051144         Hose Clamp (3/8" MPX x 3/8" HB         3         4         4         4           5056037         Poly Elbow, 1/16" MPS x 3/4" HB         3         3         4         4           5075014         Rubber Grommet (Black)         2         2         2         4                                                                                                                                           | 14     | 5020965 | Hose, 1" x 18" KF1300BLK                   | 1       | 1        | 39.1   | 5067187     |
| 5034592         3/8-16 x 1.25 Fing Hex Bolt         4         4         4           5034634         5/16-18 x 0.625 Fing Hex Bolt (Full Thread)         4         4         39.4           5034638         5/16-18 x 1.50 Fing Hex Bolt (Full Thread)         8         8         39.4           5034668         3/8-16 x 2.75 Fing Hex Bolt (Full Thread)         8         8         39.5           5034667         3/16-18 x 3/4" Button Head Screw         4         4         40           5046077         Banjo 1" - 11/4" Female Camlock Dust Cap         1         4         4           5051024         Hose Clamp, 3/4"         4         4         4           5051025         Hose Clamp, 3/4"         8         8         4           5051144         Hose Clamp (3/8"-1/2")         2         2         4           5051144         Hose Clamp (3/8" MPS x 3/4" HB         3         4           5056037         Poly Elbow, 11/16" MPS x 3/4" HB         3         4           5075014         Rubber Grommet (Black)         2         2           5077833         Handgun Racket         1         1           5143554         ARAG Electronic Control Manifold Assembly         1         1           5143557 <td< td=""><td>15</td><td>5020969</td><td>Hose, 3/8" - 2 Brd x 4'</td><td>3</td><td>3</td><td>39.2</td><td>BJBLV100</td></td<>   | 15     | 5020969 | Hose, 3/8" - 2 Brd x 4'                    | 3       | 3        | 39.2   | BJBLV100    |
| 5034634         5/16-18 x 0.625 Flng Hex Bolt         2         2           5034638         5/16-18 x 1.50 Flng Hex Bolt (Full Thread)         4         4         39.5           5034668         3/8-16 x 2.75 Flng Hex Bolt (Full Thread)         8         8         39.6           5034668         3/8-16 x 2.75 Flng Hex Bolt (Full Thread)         8         8         40           5034867         5/16"-18 X 3/4" Button Head Screw         4         4         40           5034867         Banjo 1" - 114" Female Camlock Dust Cap         1         4         4           5051024         Hose Clamp, 3/4"         4         4         4           5051144         Hose Clamp (3/8"-1/2")         8         8         4           5051144         Hose Clamp (3/8" HB         3         4         4           5056037         Poly Elbow, 11/16" MPS x 3/4" HB         3         4         4           5056047         Banjo 3/4" MPT x 3/8" HB         3         4         4           5075015         Pro UTV Mounting Strut         2         2         2           5077833         Handgun Racket         1         1         4           5143554         ARAG Electronic Control Manifold Assembly         1         1                                                                                                                           | 16     | 5034592 | 3/8-16 x 1.25 Fing Hex Bolt                | 4       | 4        | 39.3   | 5011201     |
| 5034638         5/16-18 x 1.50 Flng Hex Bolt (Full Thread)         4         4         39.5           5034668         3/8-16 x 2.75 Flng Hex Bolt (Full Thread)         8         8         39.6           5034867         5/16"-18 X 3/4" Button Head Screw         4         4         40           5046077         Banjo 1" - 1 1/4" Female Camlock Dust Cap         1         1         41           5051024         Hose Clamp, 3/4"         4         4         42           5051025         Hose Clamp, 3/4"         4         4         43           5051144         Hose Clamp (3/8"-1/2")         8         8         45           5051144         Hose Clamp (3/8" HB         3         45           505097         Poly Elbow, 1/16" MPS x 3/4" HB         3         45           5050181         Banjo 3/4" MPT x 3/8" HB         3         45           5070152         Pro UTV Mounting Strut         2         2           507833         Handgun Bracket         1         1           5078833         Handgun Bracket         1         1           5143557         Handgun/Agitation 2 SEC Valve Assembly         1         1           5144150         65 Gallon Hoop         -         -         -                                                                                                                                          | 17     | 5034634 | 5/16-18 x 0.625 Fing Hex Bolt              | 2       | 2        | 39.4   | 5010316     |
| 5034668         3/8-16 x 2.75 Fing Hex Bolt (Full Thread)         8         8         39.6           5034867         5/16"-18 X 3/4" Button Head Screw         4         4         40           5046077         Banjo 1" - 1 1/4" Female Camlock Dust Cap         1         1         41           5051024         Hose Clamp, 3/4"         4         4         42           5051025         Hose Clamp, 3/4"         4         4         4           5051114         Hose Clamp (3/8"-1/2")         2         2         44           5051144         Hose Clamp (3/8"-1/2")         8         8         45           5056097         Poly Elbow, 11/16" MPS x 3/4" HB         1         1         46           5067181         Banjo 3/4" MPT x 3/8" HB         3         3         47           50770152         Pro UTV Mounting Strut         2         2         2           5077014         Rubber Grommet (Black)         2         2         48           507833         Handgun Bracket         1         1         50           5143554         ARAG Electronic Control Manifold Assembly         1         51           5143557         Handgun/Agitation 2 SEC Valve Assembly         1         1           <                                                                                                                                        | 18     | 5034638 | 5/16-18 x 1.50 Fing Hex Bolt (Full Thread) | 4       | 4        | 39.5   | 5011166     |
| 5034867         5/16"-18 X 3/4" Button Head Screw         4         4           5046077         Banjo 1" - 11/4" Female Camlock Dust Cap         1         1         41           5051024         Hose Clamp, 3/4"         4         4         42           5051025         Hose Clamp, 1"         4         4         43           5051114         Hose Clamp (3/8"-1/2")         2         2         44           5051144         Hose Clamp (3/8"-1/2")         8         8         45           5051046         Hose Clamp (3/8"-1/2")         8         8         45           505104         Hose Clamp (3/8"-1/2")         8         8         45           5056097         Poly Elbow, 11/16" MPS x 3/4" HB         1         1         46           5077181         Banjo 3/4" MPT x 3/8" HB         3         3         47           5077014         Rubber Grommet (Black)         2         2         48           507833         Handgun Bracket         1         1         50           5143554         ARAG Electronic Control Manifold Assembly         1         1         50           5144150         65 Gallon Hoop         2                                                                                                                                                                                                               | 19     | 5034668 | 3/8-16 x 2.75 Fing Hex Bolt (Full Thread)  | 8       | 8        | 39.6   | 5116475     |
| 5046077         Banjo I" - 114" Female Camlock Dust Cap         1         1         41         41         42         42         42         42         42         42         42         42         42         43         43         43         43         43         43         43         43         43         43         43         43         43         43         43         43         44         43         43         44         43         44         44         44         44         44         44         44         44         44         44         44         44         44         44         45         45         45         45         45         45         45         45         45         45         45         45         45         45         45         45         45         45         45         45         45         45         45         45         45         45         45         45         45         45         45         45         45         45         45         45         45         45         45         45         45         45         45         45         45         45         45         45         45         45<                                                                                                                                                                                     | 20     | 5034867 | 5/16"-18 X 3/4" Button Head Screw          | 4       | 4        | 40     | 5281970     |
| 5051024         Hose Clamp, 3/4"         4         4         42           5051025         Hose Clamp, 1"         4         4         43           5051114         Hose Clamp (3/8"-1/2")         2         2         44           5051144         Hose Clamp (3/8"-1/2")         8         8         45           5056097         Poly Elbow, 11/16" MPS x 3/4" HB         1         1         46           5070152         Pro UTV Mounting Strut         2         2         48           5075014         Rubber Grommet (Black)         2         2         48           5078033         Handgun Bracket         1         1         50           5143554         ARAG Electronic Control Manifold Assembly         1         1         50           A 514150         65 Gallon Hoop         2                                                                                                                                                                                                                                                                                                                                                                                                                                                                                                                                                                | 21     | 5046077 | Banjo 1" - 1 1/4" Female Camlock Dust Cap  | 1       | 1        | 41     | 5058227     |
| 5051025         Hose Clamp, 1"         4         4         43           5051114         Hose Clamp (3/8"-1/2")         2         2         44           5051114         Hose Clamp (3/8"-1/2")         8         8         45           5051144         Hose Clamp (3/8"-1/2")         8         8         45           5056097         Poly Elbow, 11/16" MPS x 3/4" HB         1         1         46           5070152         Pro UTV Mounting Strut         2         2         48           5075014         Rubber Grommet (Black)         2         2         48           507833         Handgun Bracket         1         1         50           5143554         ARAG Electronic Control Manifold Assembly         1         1         50           5143557         Handgun/Agitation 2 SEC Valve Assembly         1         1         52           A         5144150         65 Gallon Hoop         2                                                                                                                                                                                                                                                                                                                                                                                                                                                  | 22     | 5051024 | Hose Clamp, 3/4"                           | 4       | 4        | 42     | BJ050C      |
| 505114         Hose Clamp (3/8"-1/2")         2         2         44           5051144         Hose Clamp (3/8")         8         8         45           5056097         Poly Elbow, 11/16" MPS x 3/4" HB         1         1         46           5067181         Banjo 3/4" MPT x 3/8" HB         3         3         47           5070152         Pro UTV Mounting Strut         2         2         48           5075014         Rubber Grommet (Black)         2         2         49           507833         Handgun Bracket         1         1         50           5143554         ARAG Electronic Control Manifold Assembly         1         1         50           A 514355         Handgun/Agitation 2 SEC Valve Assembly         1         1         52           A 514150         65 Gallon Hoop         2                                                                                                                                                                                                                                                                                                                                                                                                                                                                                                                                      | 23     | 5051025 | Hose Clamp, 1"                             | 4       | 4        | 43     | BJFC100     |
| 5051144         Hose Clamp (3/8")         8         8         45           5056097         Poly Elbow, 11/16" MPS x 3/4" HB         1         1         46           5067181         Banjo 3/4" MPT x 3/8" HB         3         3         47           5070152         Pro UTV Mounting Strut         2         2         48           5075014         Rubber Grommet (Black)         2         2         49           5078833         Handgun Bracket         1         1         50           5143554         ARAG Electronic Control Manifold Assembly         1         1         51           5143557         Handgun/Agitation 2 SEC Valve Assembly         1         1         52           A         5144150         65 Gallon Hoop         2                                                                                                                                                                                                                                                                                                                                                                                                                                                                                                                                                                                                            | 24     | 5051114 | Hose Clamp (3/8"-1/2")                     | 2       | 2        | 44     | M100075BRB9 |
| 5056097         Poly Elbow, 11/16" MPS x 3/4" HB         1         1         46           5067181         Banjo 3/4" MPT x 3/8" HB         3         3         47           5070152         Pro UTV Mounting Strut         2         2         48           5075014         Rubber Grommet (Black)         2         2         49           5078833         Handgun Bracket         1         1         50           5143554         ARAG Electronic Control Manifold Assembly         1         1         51           A 514350         Handgun/Agitation 2 SEC Valve Assembly         1         1         52           A 5144150         65 Gallon Hoop         2                                                                                                                                                                                                                                                                                                                                                                                                                                                                                                                                                                                                                                                                                              | 25     | 5051144 | Hose Clamp (3/8")                          | 8       | 8        | 42     | M100075MPT  |
| 5067181         Banjo 3/4" MPT x 3/8" HB         3         47           5070152         Pro UTV Mounting Strut         2         2         48           5075014         Rubber Grommet (Black)         2         2         49           5078833         Handgun Bracket         1         1         50           5143554         ARAG Electronic Control Manifold Assembly         1         1         51           A 514355         Handgun/Agitation 2 SEC Valve Assembly         1         1         52           A 514150         65 Gallon Hoop         2                                                                                                                                                                                                                                                                                                                                                                                                                                                                                                                                                                                                                                                                                                                                                                                                   | 26     | 5056097 | Poly Elbow, 11/16" MPS x 3/4" HB           | 1       | 1        | 46     | M100BRB     |
| 5070152         Pro UTV Mounting Strut         2         2         48           5075014         Rubber Grommet (Black)         2         2         49           5078833         Handgun Bracket         1         1         50           5143554         ARAG Electronic Control Manifold Assembly         1         1         51           5143557         Handgun/Agitation 2 SEC Valve Assembly         1         1         52           514150         65 Gallon Hoop                                                                                                                                                                                                                                                                                                                                                                                                                                                                                                                                                                                                                                                                                                                                                                                                                                                                                        | 27     | 5067181 | Banjo 3/4" MPT x 3/8" HB                   | 3       | 3        | 47     | M100GV      |
| 5075014         Rubber Grommet (Black)         2         2         49         49           5078833         Handgun Bracket         1         1         50         50           5143554         ARAG Electronic Control Manifold Assembly         1         1         51         51           5143557         Handgun/Agitation 2 SEC Valve Assembly         1         1         52         52           5144150         65 Gallon Hoop         2                                                                                                                                                                                                                                                                                                                                                                                                                                                                                                                                                                                                                                                                                                                                                                                                                                                                                                                 | 28     | 5070152 | Pro UTV Mounting Strut                     | 2       | 2        | 48     | M100MPT     |
| 5078833         Handgun Bracket         1         1         50           5143554         ARAG Electronic Control Manifold Assembly         1         1         51           5143557         Handgun/Agitation 2 SEC Valve Assembly         1         1         52           514150         65 Gallon Hoop         2                                                                                                                                                                                                                                                                                                                                                                                                                                                                                                                                                                                                                                                                                                                                                                                                                                                                                                                                                                                                                                              | 29     | 5075014 | Rubber Grommet (Black)                     | 2       | 2        | 49     | 5006259     |
| 5143554         ARAG Electronic Control Manifold Assembly         1         1         51           5143557         Handgun/Agitation 2 SEC Valve Assembly         1         1         52           514150         65 Gallon Hoop         2                                                                                                                                                                                                                                                                                                                                                                                                                                                                                                                                                                                                                                                                                                                                                                                                                                                                                                                                                                                                                                                                                                                       | 30     | 5078833 | Handgun Bracket                            | -       | 1        | 20     | 5051122     |
| 5143557         Handgun/Agitation 2 SEC Valve Assembly         1         1         52           5144150         65 Gallon Hoop         2                                                                                                                                                                                                                                                                                                                                                                                                                                                                                                                                                                                                                                                                                                                                                                                                                                                                                                                                                                                                                                                                                                                                                                                                                         | 31     | 5143554 | ARAG Electronic Control Manifold Assembly  | 1       | 1        | 51     | 5006186     |
| 5144150 65 Gallon Hoop                                                                                                                                                                                                                                                                                                                                                                                                                                                                                                                                                                                                                                                                                                                                                                                                                                                                                                                                                                                                                                                                                                                                                                                                                                                                                                                                           | 32     | 5143557 | Handgun/Agitation 2 SEC Valve Assembly     | 1       | 1        | 52     | 5117234     |
|                                                                                                                                                                                                                                                                                                                                                                                                                                                                                                                                                                                                                                                                                                                                                                                                                                                                                                                                                                                                                                                                                                                                                                                                                                                                                                                                                                  | 33A    | 5144150 | 65 Gallon Hoop                             | 2       |          |        |             |