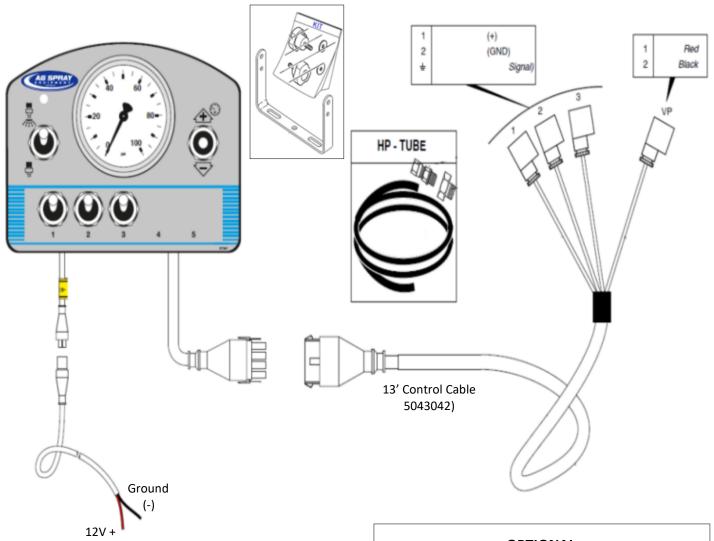

| 4   |



## Dimensions:

## PROUTV65-GC-M (5303226)



# PROUTV105-GC-M (5303231)



## PRO SERIES Long Range Ergonomic Handguns

## **Technical Specifications:**

- Adjustable Spray Pattern Convenient Hanger Hole
- Aluminum Barrel
- Integrated Trigger Lock
- · No Drip Shut Off • 600 PSI, 8 GPM
- 38' Horizontal, 27' Vertical Maximum Spray Distance
- Chemical Resistant Construction
- Adjustable On/Off Trigger Stop for Precise Spray Pattern

To adjust the spray pattern, the nut needs to be adjusted (Ref. A). Spinning it off, towards the lever, will make a cone pattern and spinning it on, away from the lever, will make a stream. The lever (Ref. B), is the lock that can be used to lock the lever when pulled, holding the valve open. Squeezing the trigger, will release the lock.





PRO UTV with Electric Control will require the control box be connected to 12VDC.

Install the control box in a convenient place within reach of the operator by bolting the control box mounting bracket to the vehicle.

Route the wiring harness and pressure tubing away from excessive heat and avoid pinching.

Plug control box harness to control cable, push pressure tubing into the back of the pressure gauge connection port.



# Warranty

## LIMITED WARRANTY FOR NEW AG SPRAY EQUIPMENT

WHO MAY USE THIS LIMITED WARRANTY. This limited warranty (the "Limited Warranty") is provided by Ag Spray Equipment to the original purchaser ("you") of the Equipment (as defined below) from Ag Spray Equipment or one of Ag Spray Equipment's authorized dealers. This Limited Warranty does not apply to any sub