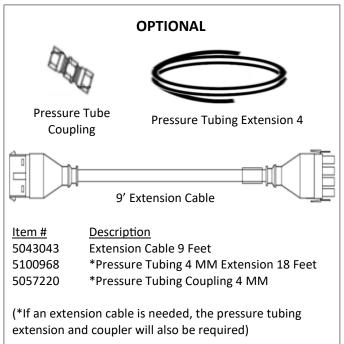

for Precise Spray Pattern

To adjust the spray pattern, the nut needs to be adjusted (Ref. A). Spinning it off, towards the lever, will make a cone pattern and spinning it on, away from the lever, will make a stream. The lever (Ref. B), is the lock that can be used to lock the lever when pulled, holding the valve open. Squeezing the trigger, will release the lock.





PRO UTV with Electric Control will require the control box be connected to 12VDC.

Install the control box in a convenient place within reach of the operator by bolting the control box mounting bracket to the vehicle.

Route the wiring harness and pressure tubing away from excessive heat and avoid pinching.

Plug control box harness to control cable, push pressure tubing into the back of the pressure gauge connection port.



# Warranty

## LIMITED WARRANTY FOR NEW AG SPRAY EQUIPMENT

WHO MAY USE THIS LIMITED WARRANTY. This limited warranty (the "Limited Warranty") is provided by Ag Spray Equipment to the original purchaser ("you") of the Equipment (as defined below) from Ag Spray Equipment or one of Ag Spray Equipment's authorized dealers. This Limited Warranty does not apply to any subsequent owner or other transferee of the Equipment. THIS LIMITED WARRANTY GIVES YOU SPECIFIC LEGAL RIGHTS, AND YOU MAY ALSO HAVE OTHER RIGHTS WHICH VARY FROM STATE TO STATE.

WHAT THIS LIMITED WARRANTY COVERS AND FOR HOW LONG. Ag Spray Equipment warrants that any new Equipment will be free from defects in material and workmanship for a period of **one (1) year** (homeowner), **90 days** (commercial user), after delivery of the