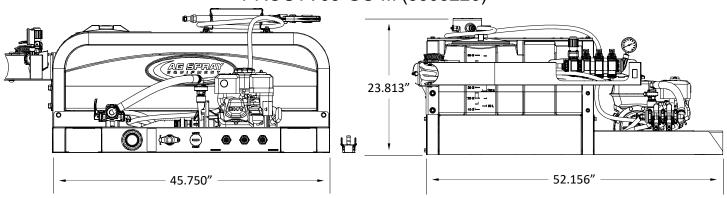

# Exploded View: PROUTV65-GC-E (5303227) & PROUTV-105-GC-E (5303232)

| # Part#         Description         65-GC-E         105-GC-E           5005141         Benjo 134* Male Camlock x 1* MNPT Adapter         1         1           5005145         Banjo 34* Male Camlock x 3/4* FPT Adapter         3         34           5005146         Banjo 34* Male Camlock x 3/4* FPT Adapter         4         4         4           5006040         5/16-18 Hex Nut         6         6         34.2         34.1           5010332         Banjo 34* MPT x 1/2* 90* HB         1         1         35.8           5010336         Banjo 1* MPT x 10* HB         2         2         35.4           5010340         Hose 18* MPT x 10* HB         1         1         35.8           5010099         Hose 18* MPT x 10* HB         1         1         35.8           5020099         Hose 17** 2 Brd x 36*         1         1         33.1           5020099         Hose 34** 1 Brd x 15*         1         1         33.1           5020996         Hose 34** 1 Brd x 4*         4         4         4           5020969         Hose 12** 2 Erig Hex Bolt         1         1         33.4           5020969         Hose 10** 1 2 Erig Hex Bolt         4         4         4           5                                                                                                                                            |        |         |                                            |         |          |        |             |
|------------------------------------------------------------------------------------------------------------------------------------------------------------------------------------------------------------------------------------------------------------------------------------------------------------------------------------------------------------------------------------------------------------------------------------------------------------------------------------------------------------------------------------------------------------------------------------------------------------------------------------------------------------------------------------------------------------------------------------------------------------------------------------------------------------------------------------------------------------------------------------------------------------------------------------------------------------------------------------------------------------------------------------------------------------------------------------------------------------------------------------------------------------------------------------------------------------------------------------------------------------------------------------------------------------------------------------------------------------------|--------|---------|--------------------------------------------|---------|----------|--------|-------------|
| 5005141         Banjo 1" Male Canlock x 1" MNPT Adapter         1         1         33B           5006040         5/16-18 Hex Nut         4         4         4         34.2           5006040         5/16-18 Hex Nut         6         6         6         34.2           5006037         5/16-18 Hex Nut         6         6         6         34.2           5010336         Banjo 3/4" MPT x 1/2" 90" HB         1         1         35.8           5010036         Banjo 1"MPT x 1/2" 90" HB         2         2         35.8           5014014         3/4" Jat Agitator         1         1         1         35.8           5016066         1" Rubber Washer         1         1         1         35.8           5020099         Hose, 3/4" - Brd. x 18"         1         1         38.2           5020096         Hose, 3/4" - Brd. x 83"         1         1         33.2           5020965         Hose, 3/4" - Brd. x 83"         1         1         33.2           5020969         Hose, 3/4" - Brd x 4"         4         4         4           5020969         Hose, 1"x 18" KF130BLK         1         1         33.2           5020969         Hose, 1"x 18" KF130BLK <td< td=""><td>Ref. #</td><td>Part #</td><td>Description</td><td>65-GC-E</td><td>105-GC-E</td><td>Ref. #</td><td>Part #</td></td<>                                    | Ref. # | Part #  | Description                                | 65-GC-E | 105-GC-E | Ref. # | Part #      |
| 5006156         Banjo 34# Male Camlock x 3/4" FPT Adapter         3         34.1           5006040         5/16-18 Berrated Fax Nut         4         4         34.1           50060307         5/16-18 Berrated Fax Nut         6         6         35.2           5010332         Banjo 3/4" MPT x 1/2" 90" HB         1         1         35.8           5010034         Banjo 1" MPT x 1/2" 90" HB         2         2         36.8           5010056         Hose, 3/4" - Bot A 1/2" - Bot X 25 Ft.         1         1         36.8           5020099         Hose, 3/4" - Bot X 36"         1         1         38.1           5020096         Hose, 3/4" - Bot X 48"         1         1         33.2           5020097         Hose, 1/2" - Bot X 47         1         1         33.2           502096         Hose, 1" x 18" KF1300BLK         1         1         33.2           502096         Hose, 1" x 18" KF1300BLK         1         1         33.1           502096         Hose, 1" x 18" KF1300BLK         1         1         33.1           502096         Hose, 1" x 18" KF1300BLK         1         1         33.2           502096         Hose, 1" x 18" KF1300BLK         4         4         4 </td <td>1</td> <td>5005141</td> <td>Banjo 1" Male Camlock x 1" MNPT Adapter</td> <td>1</td> <td>1</td> <td>33B</td> <td>5144151</td> | 1      | 5005141 | Banjo 1" Male Camlock x 1" MNPT Adapter    | 1       | 1        | 33B    | 5144151     |
| 5006040         5/16-18 Hex Nut         4         4           50060307         5/16-18 Searated Fing Hex Nut         6         6           5010332         Banjo 1"MPT x 1/2" 90" HB         1         1           5010334         Banjo 1"MPT x 1/2" 90" HB         1         1           5010035         Banjo 1"MPT x 1/2" 90" HB         2         2           5010036         Hange 1"Jan Agitator         1         1           5010066         1" Rubber Washer         1         1           5020099         Hose, 3/4" - 2 Brd. x 25" Ft.         1         1           5020047         Hose, 3/4" - 2 Brd. x 18"         1         1           502094         Hose, 3/4" - 2 Brd x 83"         1         1           5020965         Hose, 3/4" - 2 Brd x 83"         1         1           5020965         Hose, 3/4" - 2 Brd x 4"         3         3           5020965         Hose, 3/4" - 2 Brd x 4"         3         3           5020965         Hose, 3/4" - 2 Brd x 4"         3         3           5034634         5/16-18 x 0 625 Fing Hex Bolt         4         4           5034668         3/6-18 x 1.50 Fing Hex Bolt (Full Thread)         4         4           5034668         3/                                                                                                                                                   | 2      | 5005156 | Banjo 3/4" Male Camlock x 3/4" FPT Adapter | 3       | 3        | 34     | 5163150     |
| 5006307         5/16-18 Serrated Fling Hex Nut         6         6         34.2           5010332         Banjo 34" MPTx 112" 90" HB         1         1         38A           5010332         Banjo 1"MPTx 112" 90" HB         2         2         38A           5014014         3/4" Jet Agliator         1         1         1         38A           5010066         1"Rubber Washer         1         1         1         38B           5020099         Hose, 3/8"-2 Brd. x 25"-         1         1         1         38           5020046         Hose, 3/4"-1 Brd. x 18"         1         1         38         3           5020096         Hose, 3/4"-2 Brd. x 83"         1         1         1         38.1           5020965         Hose, 3/4"-1 Brd. x 18"         1         1         38.1         3           5020965         Hose, 1"x 18" KF1300BLK         1         1         38.1         3           5020965         Hose, 1"x 18" KF130DBLK         4         4         4         4           5024587         5/16-18 x 0.625 Fling Hex Bolt (Full Thread)         2         2         2         33.4           5024634         5/16-18 x 0.625 Fling Hex Bolt (Full Thread)         4 <t< td=""><td>3</td><td>5006040</td><td>5/16-18 Hex Nut</td><td>4</td><td>4</td><td>34.1</td><td>5163136</td></t<>                                  | 3      | 5006040 | 5/16-18 Hex Nut                            | 4       | 4        | 34.1   | 5163136     |
| 5010332         Banjo 3/4" MPT x 1/2" 90° HB         1         1         35           5010346         Banjo 1" MPT x 1/2" 90° HB         2         2         36A           5010134         Banjo 1" MPT x 1" 90° HB         2         2         36A           501014         3/4" Jet Agitator         1         1         1         35B           5020099         Hose, 3/8"-2 Brd. x 25°F.         1         1         38         3           5020162         Hose, 3/8"-2 Brd. x 36"         1         1         1         38           5020247         Hose, 3/8"-2 Brd. x 8"         1         1         38         3           5020965         Hose, 1"x 18" KF1300BLK         1         1         38         3           5020965         Hose, 1"x 18" KF1300BLK         1         1         38         3           5020965         Hose, 1"x 18" KF1300BLK         1         1         38         3           5020965         Hose, 1"x 18" KF1300BLK         1         1         38         3         3           5020965         Hose, 3/8" - 2 Brd x 4"         2         2         2         38         4         4         4         4         4         4         4         <                                                                                                                                                                      | 4      | 5006307 | 5/16-18 Serrated Fing Hex Nut              | 9       | 9        | 34.2   | 5067130     |
| 5010336         Banjo 1" MPT x 1" 90" HB         2         2           5014014         34" Jat Aglitator         1         1         36B.1           5014014         34" Jat Aglitator         1         1         36B.1           5016066         1" Rubber Waster         1         1         36B.1           5020162         Hose, 34" -2 Brd. x 36"         1         1         38.1           5020162         Hose, 34" -1 Brd. x 18"         1         1         38.1           5020247         Hose, 34" -2 Brd. x 38"         1         1         38.1           5020965         Hose, 1" x 6" KF1300BLK         1         1         38.2           5020965         Hose, 1" x 6" KF1300BLK         1         1         38.1           5020965         Hose, 1" x 6" KF1300BLK         1         1         38.1           5020966         Hose, 1" x 6" KF1300BLK         3         3         39.2           5020967         Hose, 1" x 6" KF130BLK         4         4         40           5020968         Hose, 1" x 6" Leng Leng Leng Leng Leng Leng Leng Leng                                                                                                                                                                                                                                                                                       | 2      | 5010332 | Banjo 3/4" MPT x 1/2" 90° HB               | -       | -        | 32     | 5164315     |
| 5014014         3/4" Jet Agitator         1         1         36AB.1           5020099         Hose, 3/8"-2 Brd. x 25 Ft.         1         1         38B           5020099         Hose, 3/8"-2 Brd. x 25 Ft.         1         1         38           5020162         Hose, 3/8"-2 Brd. x 83"         1         1         38           5020247         Hose, 3/4"-2 Brd. x 83"         1         1         38.1           5020976         Hose, 1"x 36" KF1300BLK         1         1         38.1           5020965         Hose, 1"x 36" KF1300BLK         1         1         38.2           5020965         Hose, 3/8" - 2 Brd x 4"         1         1         38.2           5020965         Hose, 1"x 36" KF1300BLK         1         1         38.2           5020965         Hose, 3/8" - 2 Brd x 4"         4         4         4           5024067         Hose, 3/8" - 2 Brd x 4"         4         4         4           5024692         3/8" - 16 x 1.26 Fing Hex Bolt         4         4         4           5034634         5/16-18 x 1.26 Fing Hex Bolt (Full Thread)         8         8         4           5034637         5/16-18 x 1.24" Button Head Screw         4         4         4 </td <td>9</td> <td>5010336</td> <td>Banjo 1" MPT x 1" 90° HB</td> <td>2</td> <td>2</td> <td>36A</td> <td>5169356</td>                         | 9      | 5010336 | Banjo 1" MPT x 1" 90° HB                   | 2       | 2        | 36A    | 5169356     |
| 5016066         1"Rubber Washer         1         1         36B           5020099         Hose, 3/8"-2 Brd. x 25 Ft.         1         1         37           5020162         Hose, 3/8"-2 Brd. x 25"         1         1         38           5020162         Hose, 3/8"-2 Brd. x 38"         1         1         38.1           5020976         Hose, 3/4"-2 Brd. x 88"         1         1         38.2           5020965         Hose, 1" x 38" KF1300BLK         1         1         39.1           5020965         Hose, 1" x 18" KF1300BLK         1         1         39.2           5020965         Hose, 1" x 18" KF1300BLK         1         1         39.1           5020969         Hose, 1" x 18" KF1300BLK         1         1         39.2           5024634         Hose, 1" x 18" KF130BLK         4         4         39.2           5034638         5/16-18 x 1.50 Fing Hex Bolt         4         4         4         4           5034638         5/16-18 x 1.50 Fing Hex Bolt (Full Thread)         8         8         39.4           5034638         5/16-18 x 1.50 Fing Hex Bolt (Full Thread)         4         4         4           5034668         3/8-16 x 1.50 Fing Hex Bolt (Full Thread)         4 <td>7</td> <td>5014014</td> <td>3/4" Jet Agitator</td> <td>-</td> <td>1</td> <td>36AB.1</td> <td>60032</td>                  | 7      | 5014014 | 3/4" Jet Agitator                          | -       | 1        | 36AB.1 | 60032       |
| 5020099         Hose, 3/8"-2 Brd. x 25 Ft.         1         1         37           5020162         Hose, 1/2"-2 Brd. x 36"         1         1         38           5020247         Hose, 1/2"-2 Brd. x 83"         1         1         38.1           5020956         Hose, 1"x 36" KF1300BLK         1         1         38.2           5020965         Hose, 1"x 36" KF1300BLK         1         1         39.1           5020969         Hose, 1"x 18" KF1300BLK         1         1         39.1           5020969         Hose, 3/8" - 2 Brd x 4"         3         3         3           5020969         Hose, 3/8" - 2 Brd x 4"         3         3         3         3           5024592         38-16 x 1.25 Fing Hex Bolt         4         4         39.2         39.4           5034634         5/16-18 x 1.50 Fing Hex Bolt (Full Thread)         4         4         40           5034638         38-16 x 2.75 Fing Hex Bolt (Full Thread)         8         8         4           5034637         5/16-18 x 3/4" Button Head Screw         4         4         4           5051024         Hose Clamp, 3/4"         4         4         4           5051025         Hose Clamp, 3/4"         8                                                                                                                                                  | 8      | 5016066 | 1" Rubber Washer                           | 1       | 1        | 36B    | 5169358     |
| 5020162         Hose, 1/2"-2 Brd. x 36"         1         1         38           5020247         Hose, 3/4"-1 Brd. x 18"         1         1         38.1           5020247         Hose, 3/4"-1 Brd. x 18"         1         1         38.2           5020365         Hose, 1"x 18" KF1300BLK         1         1         39.1           5020965         Hose, 1"x 18" KF1300BLK         1         1         39.1           5020965         Hose, 1"x 18" KF1300BLK         3         3         39.1           5020965         Hose, 1"x 18" KF1300BLK         1         4         4         39.3           5024695         Hose, 1"x 18" KF1300BLK         3         3         39.1         39.1           5034692         3/8"-6 x 1.25 Fing Hex Bolt         4         4         4         39.3           5034638         5/16-18 x 1.50 Fing Hex Bolt (Full Thread)         8         8         8         40           5034668         3/8-16 x 2.75 Fing Hex Bolt (Full Thread)         4         4         4         4           5034668         3/8-16 x 2.75 Fing Hex Bolt (Full Thread)         8         8         8         50.6           5034668         3/8-16 x 2.75 Fing Hex Bolt (Full Thread)         4         4                                                                                                                             | 6      | 5020099 | Hose, 3/8"-2 Brd. x 25 Ft.                 | 1       | 1        | 37     | 5273736     |
| 5020247         Hose, 3/4"-1 Brd. x 18"         1         1         38.1           5020976         Hose, 3/4"-2 Brd. x 83"         1         1         38.2           5020964         Hose, 1" x 36" KF1300BLK         1         1         39.2           5020965         Hose, 1" x 18" KF1300BLK         1         1         39.1           5020965         Hose, 1" x 18" KF1300BLK         3         3         39.1           5020969         Hose, 38" - 2 Brd x 4"         4         4         39.2           5034692         3/8"-15 Fing Hex Bolt         4         4         4         39.4           5034638         5/16"-18 x 1.25 Fing Hex Bolt (Full Thread)         4         4         4         40           5034638         5/16"-18 x 3.4" Button Head Screw         4         4         40         40           5034607         Banjo 1" - 11/4" Female Camlock Dust Cap         4         4         4         4           5051024         Hose Clamp, 34"         HB         4         4         4         4           5051024         Hose Clamp (38"-1/2")         8         8         4         4           5051034         Hose Clamp (38"-1/2")         8         8         4      <                                                                                                                                                   | 10     | 5020162 | Hose, 1/2"-2 Brd. x 36"                    | 1       | 1        | 38     | 5281838     |
| 5020976         Hose, 34"-2 Brd. x 83"         1         1         1         38.2           5020964         Hose, 1" x 36" KF1300BLK         1         1         39.1           5020965         Hose, 1" x 18" KF1300BLK         1         1         39.1           5020965         Hose, 318" - 2 Brd x 4"         3         3         39.2           5020969         Hose, 38" - 2 Brd x 4"         4         4         39.2           5034634         5/16-18 x 1.25 Fing Hex Bolt         4         4         39.3           5034638         5/16-18 x 1.50 Fing Hex Bolt (Full Thread)         8         8         4         4           5034638         5/16-18 x 1.50 Fing Hex Bolt (Full Thread)         8         8         40           5034667         5/16-18 x 1.50 Fing Hex Bolt (Full Thread)         8         8         40           5034667         5/16'-18 x 3/4" Button Head Screw         4         4         4           5034667         5/16'-18 x 3/4" Button Head Screw         4         4         4           5034667         5/16'-18 x 3/4" Button Head Screw         4         4         4           5051024         Hose Clamp, 3/4"         4         4         4         4           5051144                                                                                                                                   | 11     | 5020247 | Hose, 3/4"-1 Brd. x 18"                    | 1       | 1        | 38.1   | 5151138     |
| 5020964         Hose, 1" x 36" KF1300BLK         1         1         39           5020965         Hose, 1" x 18" KF1300BLK         1         1         39.1           5020969         Hose, 1" x 18" KF1300BLK         3         3         39.2           5020969         Hose, 3/8" - 2 Brd x 4"         4         4         39.2           5024634         3/8-16 x 1.25 Fing Hex Bolt         4         4         39.3           5034634         5/16-18 x 0.625 Fing Hex Bolt (Full Thread)         4         4         39.5           5034638         5/16-18 x 1.50 Fing Hex Bolt (Full Thread)         4         4         4           5034638         5/16-18 x 1.50 Fing Hex Bolt (Full Thread)         8         8         39.5           5034638         5/16-18 x 1.50 Fing Hex Bolt (Full Thread)         4         4         4           5034668         3/8-16 x 2.75 Fing Hex Bolt (Full Thread)         4         4         4           5034667         5/16-18 X 3/4" Button Head Screw         4         4         4           5051024         Hose Clamp, 3/4"         4         4         4           5051144         Hose Clamp (3/8")         8         8         8           5051144         Hose Clamp (3/8")                                                                                                                           | 12     | 5020976 | Hose, 3/4" -2 Brd. x 83"                   | 1       | 1        | 38.2   | 5152058     |
| 5020965         Hose, 1" x 18" KF1300BLK         1         1         39.1           5020969         Hose, 3/8" - 2 Brd x 4"         3         3         39.2           5020969         Hose, 3/8" - 2 Brd x 4"         4         4         39.2           5034592         3/8-16 x 1.25 Fing Hex Bolt         4         4         39.3           5034634         5/16-18 x 0.625 Fing Hex Bolt (Full Thread)         4         4         39.5           5034638         5/16-18 x 1.50 Fing Hex Bolt (Full Thread)         8         8         39.5           5034668         3/8"-16 x 2.75 Fing Hex Bolt (Full Thread)         8         8         40           5034668         3/8"-16 x 2.75 Fing Hex Bolt (Full Thread)         8         8         40           5034668         3/8"-18 witton Head Screw         4         4         40           5046077         Banjo 1" - 11/4" Female Camlock Dust Cap         1         4         4           5051024         Hose Clamp (3/8")         8         8         45           5051044         Hose Clamp (3/8")         8         8         45           5051144         Hose Clamp (3/8")         1         1         4           5051042         Hove Clamp (3/8")         1                                                                                                                            | 13     | 5020964 | Hose, 1" x 36" KF1300BLK                   | 1       | 1        | 39     | 5281959     |
| 5020969         Hose, 3/8" - 2 Brd x 4"         3         3         39.2           5024592         3/8-16 x 1.25 Fing Hex Bolt         4         4         4         39.3           5034634         5/16-18 x 0.625 Fing Hex Bolt (Full Thread)         4         4         4         39.4           5034638         5/16-18 x 1.50 Fing Hex Bolt (Full Thread)         8         8         39.5         39.6           5034668         3/8-16 x 2.75 Fing Hex Bolt (Full Thread)         8         8         40         40           503467         Banjo 1" - 1 1/4" Female Camlock Dust Cap         1         4         4         40           5046077         Banjo 1" - 1 1/4" Female Camlock Dust Cap         1         4         4         4           5051024         Hose Clamp, 1"         4         4         4         4           5051025         Hose Clamp (3/8" HS         8         8         4         4           5051144         Hose Clamp (3/8" MPX x 3/8" HB         3         4         4         4           5056037         Poly Elbow, 1/16" MPS x 3/4" HB         3         3         4         4           5075014         Rubber Grommet (Black)         2         2         2         4                                                                                                                                           | 14     | 5020965 | Hose, 1" x 18" KF1300BLK                   | 1       | 1        | 39.1   | 5067187     |
| 5034592         3/8-16 x 1.25 Fing Hex Bolt         4         4         4           5034634         5/16-18 x 0.625 Fing Hex Bolt (Full Thread)         4         4         39.4           5034638         5/16-18 x 1.50 Fing Hex Bolt (Full Thread)         8         8         39.4           5034668         3/8-16 x 2.75 Fing Hex Bolt (Full Thread)         8         8         39.5           5034667         3/16-18 x 3/4" Button Head Screw         4         4         40           5046077         Banjo 1" - 11/4" Female Camlock Dust Cap         1         4         4           5051024         Hose Clamp, 3/4"         4         4         4           5051025         Hose Clamp, 3/4"         8         8         4           5051144         Hose Clamp (3/8"-1/2")         2         2         4           5051144         Hose Clamp (3/8" MPS x 3/4" HB         3         4           5056037         Poly Elbow, 11/16" MPS x 3/4" HB         3         4           5075014         Rubber Grommet (Black)         2         2           5077833         Handgun Racket         1         1           5143554         ARAG Electronic Control Manifold Assembly         1         1           5143557 <td< td=""><td>15</td><td>5020969</td><td>Hose, 3/8" - 2 Brd x 4'</td><td>3</td><td>3</td><td>39.2</td><td>BJBLV100</td></td<>   | 15     | 5020969 | Hose, 3/8" - 2 Brd x 4'                    | 3       | 3        | 39.2   | BJBLV100    |
| 5034634         5/16-18 x 0.625 Flng Hex Bolt         2         2           5034638         5/16-18 x 1.50 Flng Hex Bolt (Full Thread)         4         4         39.5           5034668         3/8-16 x 2.75 Flng Hex Bolt (Full Thread)         8         8         39.6           5034668         3/8-16 x 2.75 Flng Hex Bolt (Full Thread)         8         8         40           5034867         5/16"-18 X 3/4" Button Head Screw         4         4         40           5034867         Banjo 1" - 114" Female Camlock Dust Cap         1         4         4           5051024         Hose Clamp, 3/4"         4         4         4           5051144         Hose Clamp (3/8"-1/2")         8         8         4           5051144         Hose Clamp (3/8" HB         3         4         4           5056037         Poly Elbow, 11/16" MPS x 3/4" HB         3         4         4           5056047         Banjo 3/4" MPT x 3/8" HB         3         4         4           5075015         Pro UTV Mounting Strut         2         2         2           5077833         Handgun Racket         1         1         4           5143554         ARAG Electronic Control Manifold Assembly         1         1                                                                                                                           | 16     | 5034592 | 3/8-16 x 1.25 Fing Hex Bolt                | 4       | 4        | 39.3   | 5011201     |
| 5034638         5/16-18 x 1.50 Flng Hex Bolt (Full Thread)         4         4         39.5           5034668         3/8-16 x 2.75 Flng Hex Bolt (Full Thread)         8         8         39.6           5034867         5/16"-18 X 3/4" Button Head Screw         4         4         40           5046077         Banjo 1" - 1 1/4" Female Camlock Dust Cap         1         1         41           5051024         Hose Clamp, 3/4"         4         4         42           5051025         Hose Clamp, 3/4"         4         4         43           5051144         Hose Clamp (3/8"-1/2")         8         8         45           5051144         Hose Clamp (3/8" HB         3         45           505097         Poly Elbow, 1/16" MPS x 3/4" HB         3         45           5050181         Banjo 3/4" MPT x 3/8" HB         3         45           5070152         Pro UTV Mounting Strut         2         2           507833         Handgun Bracket         1         1           5078833         Handgun Bracket         1         1           5143557         Handgun/Agitation 2 SEC Valve Assembly         1         1           5144150         65 Gallon Hoop         -         -         -                                                                                                                                          | 17     | 5034634 | 5/16-18 x 0.625 Fing Hex Bolt              | 2       | 2        | 39.4   | 5010316     |
| 5034668         3/8-16 x 2.75 Fing Hex Bolt (Full Thread)         8         8         39.6           5034867         5/16"-18 X 3/4" Button Head Screw         4         4         40           5046077         Banjo 1" - 1 1/4" Female Camlock Dust Cap         1         1         41           5051024         Hose Clamp, 3/4"         4         4         42           5051025         Hose Clamp, 3/4"         4         4         4           5051114         Hose Clamp (3/8"-1/2")         2         2         44           5051144         Hose Clamp (3/8"-1/2")         8         8         45           5056097         Poly Elbow, 11/16" MPS x 3/4" HB         1         1         46           5067181         Banjo 3/4" MPT x 3/8" HB         3         3         47           50770152         Pro UTV Mounting Strut         2         2         2           5077014         Rubber Grommet (Black)         2         2         48           507833         Handgun Bracket         1         1         50           5143554         ARAG Electronic Control Manifold Assembly         1         51           5143557         Handgun/Agitation 2 SEC Valve Assembly         1         1           <                                                                                                                                        | 18     | 5034638 | 5/16-18 x 1.50 Fing Hex Bolt (Full Thread) | 4       | 4        | 39.5   | 5011166     |
| 5034867         5/16"-18 X 3/4" Button Head Screw         4         4           5046077         Banjo 1" - 11/4" Female Camlock Dust Cap         1         1         41           5051024         Hose Clamp, 3/4"         4         4         42           5051025         Hose Clamp, 1"         4         4         43           5051114         Hose Clamp (3/8"-1/2")         2         2         44           5051144         Hose Clamp (3/8"-1/2")         8         8         45           5051046         Hose Clamp (3/8"-1/2")         8         8         45           505104         Hose Clamp (3/8"-1/2")         8         8         45           5056097         Poly Elbow, 11/16" MPS x 3/4" HB         1         1         46           5077181         Banjo 3/4" MPT x 3/8" HB         3         3         47           5077014         Rubber Grommet (Black)         2         2         48           507833         Handgun Bracket         1         1         50           5143554         ARAG Electronic Control Manifold Assembly         1         1         50           5144150         65 Gallon Hoop         2                                                                                                                                                                                                               | 19     | 5034668 | 3/8-16 x 2.75 Fing Hex Bolt (Full Thread)  | 8       | 8        | 39.6   | 5116475     |
| 5046077         Banjo I" - 114" Female Camlock Dust Cap         1         1         41         41         42         42         42         42         42         42         42         42         42         43         43         43         43         43         43         43         43         43         43         43         43         43         43         43         43         44         43         43         44         43         44         44         44         44         44         44         44         44         44         44         44         44         44         44         45         45         45         45         45         45         45         45         45         45         45         45         45         45         45         45         45         45         45         45         45         45         45         45         45         45         45         45         45         45         45         45         45         45         45         45         45         45         45         45         45         45         45         45         45         45         45         45         45         45<                                                                                                                                                                                     | 20     | 5034867 | 5/16"-18 X 3/4" Button Head Screw          | 4       | 4        | 40     | 5281970     |
| 5051024         Hose Clamp, 3/4"         4         4         42           5051025         Hose Clamp, 1"         4         4         43           5051114         Hose Clamp (3/8"-1/2")         2         2         44           5051144         Hose Clamp (3/8"-1/2")         8         8         45           5056097         Poly Elbow, 11/16" MPS x 3/4" HB         1         1         46           5070152         Pro UTV Mounting Strut         2         2         48           5075014         Rubber Grommet (Black)         2         2         48           5078033         Handgun Bracket         1         1         50           5143554         ARAG Electronic Control Manifold Assembly         1         1         50           A 514150         65 Gallon Hoop         2                                                                                                                                                                                                                                                                                                                                                                                                                                                                                                                                                                | 21     | 5046077 | Banjo 1" - 1 1/4" Female Camlock Dust Cap  | 1       | 1        | 41     | 5058227     |
| 5051025         Hose Clamp, 1"         4         4         43           5051114         Hose Clamp (3/8"-1/2")         2         2         44           5051114         Hose Clamp (3/8"-1/2")         8         8         45           5051144         Hose Clamp (3/8"-1/2")         8         8         45           5056097         Poly Elbow, 11/16" MPS x 3/4" HB         1         1         46           5070152         Pro UTV Mounting Strut         2         2         48           5075014         Rubber Grommet (Black)         2         2         48           507833         Handgun Bracket         1         1         50           5143554         ARAG Electronic Control Manifold Assembly         1         1         50           5143557         Handgun/Agitation 2 SEC Valve Assembly         1         1         52           A         5144150         65 Gallon Hoop         2                                                                                                                                                                                                                                                                                                                                                                                                                                                  | 22     | 5051024 | Hose Clamp, 3/4"                           | 4       | 4        | 42     | BJ050C      |
| 505114         Hose Clamp (3/8"-1/2")         2         2         44           5051144         Hose Clamp (3/8")         8         8         45           5056097         Poly Elbow, 11/16" MPS x 3/4" HB         1         1         46           5067181         Banjo 3/4" MPT x 3/8" HB         3         3         47           5070152         Pro UTV Mounting Strut         2         2         48           5075014         Rubber Grommet (Black)         2         2         49           507833         Handgun Bracket         1         1         50           5143554         ARAG Electronic Control Manifold Assembly         1         1         50           A 514355         Handgun/Agitation 2 SEC Valve Assembly         1         1         52           A 514150         65 Gallon Hoop         2                                                                                                                                                                                                                                                                                                                                                                                                                                                                                                                                      | 23     | 5051025 | Hose Clamp, 1"                             | 4       | 4        | 43     | BJFC100     |
| 5051144         Hose Clamp (3/8")         8         8         45           5056097         Poly Elbow, 11/16" MPS x 3/4" HB         1         1         46           5067181         Banjo 3/4" MPT x 3/8" HB         3         3         47           5070152         Pro UTV Mounting Strut         2         2         48           5075014         Rubber Grommet (Black)         2         2         49           5078833         Handgun Bracket         1         1         50           5143554         ARAG Electronic Control Manifold Assembly         1         1         51           5143557         Handgun/Agitation 2 SEC Valve Assembly         1         1         52           A         5144150         65 Gallon Hoop         2                                                                                                                                                                                                                                                                                                                                                                                                                                                                                                                                                                                                            | 24     | 5051114 | Hose Clamp (3/8"-1/2")                     | 2       | 2        | 44     | M100075BRB9 |
| 5056097         Poly Elbow, 11/16" MPS x 3/4" HB         1         1         46           5067181         Banjo 3/4" MPT x 3/8" HB         3         3         47           5070152         Pro UTV Mounting Strut         2         2         48           5075014         Rubber Grommet (Black)         2         2         49           5078833         Handgun Bracket         1         1         50           5143554         ARAG Electronic Control Manifold Assembly         1         1         51           A 514350         Handgun/Agitation 2 SEC Valve Assembly         1         1         52           A 5144150         65 Gallon Hoop         2                                                                                                                                                                                                                                                                                                                                                                                                                                                                                                                                                                                                                                                                                              | 25     | 5051144 | Hose Clamp (3/8")                          | 8       | 8        | 42     | M100075MPT  |
| 5067181         Banjo 3/4" MPT x 3/8" HB         3         47           5070152         Pro UTV Mounting Strut         2         2         48           5075014         Rubber Grommet (Black)         2         2         49           5078833         Handgun Bracket         1         1         50           5143554         ARAG Electronic Control Manifold Assembly         1         1         51           A 514355         Handgun/Agitation 2 SEC Valve Assembly         1         1         52           A 514150         65 Gallon Hoop         2                                                                                                                                                                                                                                                                                                                                                                                                                                                                                                                                                                                                                                                                                                                                                                                                   | 26     | 5056097 | Poly Elbow, 11/16" MPS x 3/4" HB           | 1       | 1        | 46     | M100BRB     |
| 5070152         Pro UTV Mounting Strut         2         2         48           5075014         Rubber Grommet (Black)         2         2         49           5078833         Handgun Bracket         1         1         50           5143554         ARAG Electronic Control Manifold Assembly         1         1         51           5143557         Handgun/Agitation 2 SEC Valve Assembly         1         1         52           514150         65 Gallon Hoop                                                                                                                                                                                                                                                                                                                                                                                                                                                                                                                                                                                                                                                                                                                                                                                                                                                                                        | 27     | 5067181 | Banjo 3/4" MPT x 3/8" HB                   | 3       | 3        | 47     | M100GV      |
| 5075014         Rubber Grommet (Black)         2         2         49         49           5078833         Handgun Bracket         1         1         50         50           5143554         ARAG Electronic Control Manifold Assembly         1         1         51         51           5143557         Handgun/Agitation 2 SEC Valve Assembly         1         1         52         52           5144150         65 Gallon Hoop         2                                                                                                                                                                                                                                                                                                                                                                                                                                                                                                                                                                                                                                                                                                                                                                                                                                                                                                                 | 28     | 5070152 | Pro UTV Mounting Strut                     | 2       | 2        | 48     | M100MPT     |
| 5078833         Handgun Bracket         1         1         50           5143554         ARAG Electronic Control Manifold Assembly         1         1         51           5143557         Handgun/Agitation 2 SEC Valve Assembly         1         1         52           514150         65 Gallon Hoop         2                                                                                                                                                                                                                                                                                                                                                                                                                                                                                                                                                                                                                                                                                                                                                                                                                                                                                                                                                                                                                                              | 29     | 5075014 | Rubber Grommet (Black)                     | 2       | 2        | 49     | 5006259     |
| 5143554         ARAG Electronic Control Manifold Assembly         1         1         51           5143557         Handgun/Agitation 2 SEC Valve Assembly         1         1         52           514150         65 Gallon Hoop         2                                                                                                                                                                                                                                                                                                                                                                                                                                                                                                                                                                                                                                                                                                                                                                                                                                                                                                                                                                                                                                                                                                                       | 30     | 5078833 | Handgun Bracket                            | -       | 1        | 20     | 5051122     |
| 5143557         Handgun/Agitation 2 SEC Valve Assembly         1         1         52           5144150         65 Gallon Hoop         2                                                                                                                                                                                                                                                                                                                                                                                                                                                                                                                                                                                                                                                                                                                                                                                                                                                                                                                                                                                                                                                                                                                                                                                                                         | 31     | 5143554 | ARAG Electronic Control Manifold Assembly  | 1       | 1        | 51     | 5006186     |
| 5144150 65 Gallon Hoop                                                                                                                                                                                                                                                                                                                                                                                                                                                                                                                                                                                                                                                                                                                                                                                                                                                                                                                                                                                                                                                                                                                                                                                                                                                                                                                                           | 32     | 5143557 | Handgun/Agitation 2 SEC Valve Assembly     | 1       | 1        | 52     | 5117234     |
|                                                                                                                                                                                                                                                                                                                                                                                                                                                                                                                                                                                                                                                                                                                                                                                                                                                                                                                                                                                                                                                                                                                                                                                                                                                                                                                                                                  | 33A    | 5144150 | 65 Gallon Hoop                             | 2       |          |        |             |