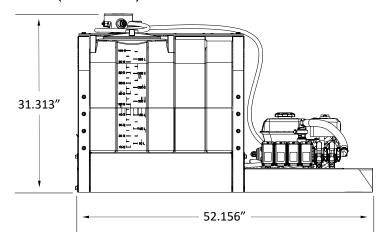

# Exploded View: PROUTV65-GC-E (5303227) & PROUTV-105-GC-E (5303232)

| # Part#         Description         65-GC-E         105-GC-E           5005141         Benjo 134* Male Camlock x 1* MNPT Adapter         1         1           5005145         Banjo 34* Male Camlock x 3/4* FPT Adapter         3         34           5005146         Banjo 34* Male Camlock x 3/4* FPT Adapter         4         4         4           5006040         5/16-18 Hex Nut         6         6         34.2         34.1           5010332         Banjo 34* MPT x 1/2* 90* HB         1         1         35.8           5010336         Banjo 1* MPT x 10* HB         2         2         35.4           5010340         Hose 18* MPT x 10* HB         1         1         35.8           5010099         Hose 18* MPT x 10* HB         1         1         35.8           5020099         Hose 17** 2 Brd x 36*         1         1         33.1           5020099         Hose 34** 1 Brd x 15*         1         1         33.1           5020996         Hose 34** 1 Brd x 4*         4         4         4           5020969         Hose 12** 2 Erig Hex Bolt         1         1         33.4           5020969         Hose 10** 1 2 Erig Hex Bolt         4         4         4           5                                                                                                                                            |        |         |                                            |         |          |        |             |
|------------------------------------------------------------------------------------------------------------------------------------------------------------------------------------------------------------------------------------------------------------------------------------------------------------------------------------------------------------------------------------------------------------------------------------------------------------------------------------------------------------------------------------------------------------------------------------------------------------------------------------------------------------------------------------------------------------------------------------------------------------------------------------------------------------------------------------------------------------------------------------------------------------------------------------------------------------------------------------------------------------------------------------------------------------------------------------------------------------------------------------------------------------------------------------------------------------------------------------------------------------------------------------------------------------------------------------------------------------------|--------|---------|--------------------------------------------|---------|----------|--------|-------------|
| 5005141         Banjo 1" Male Canlock x 1" MNPT Adapter         1         1         33B           5006040         5/16-18 Hex Nut         4         4         4         34.2           5006040         5/16-18 Hex Nut         6         6         6         34.2           5006037         5/16-18 Hex Nut         6         6         6         34.2           5010336         Banjo 3/4" MPT x 1/2" 90" HB         1         1         35.8           5010036         Banjo 1"MPT x 1/2" 90" HB         2         2         35.8           5014014         3/4" Jat Agitator         1         1         1         35.8           5016066         1" Rubber Washer         1         1         1         35.8           5020099         Hose, 3/4" - Brd. x 18"         1         1         38.2           5020096         Hose, 3/4" - Brd. x 83"         1         1         33.2           5020965         Hose, 3/4" - Brd. x 83"         1         1         33.2           5020969         Hose, 3/4" - Brd x 4"         4         4         4           5020969         Hose, 1"x 18" KF130BLK         1         1         33.2           5020969         Hose, 1"x 18" KF130BLK <td< td=""><td>Ref. #</td><td>Part #</td><td>Description</td><td>65-GC-E</td><td>105-GC-E</td><td>Ref. #</td><td>Part #</td></td<>                                    | Ref. # | Part #  | Description                                | 65-GC-E | 105-GC-E | Ref. # | Part #      |
| 5006156         Banjo 34# Male Camlock x 3/4" FPT Adapter         3         34.1           5006040         5/16-18 Berrated Fax Nut         4         4         34.1           50060307         5/16-18 Berrated Fax Nut         6         6         35.2           5010332         Banjo 3/4" MPT x 1/2" 90" HB         1         1         35.8           5010034         Banjo 1" MPT x 1/2" 90" HB         2         2         36.8           5010056         Hose, 3/4" - Bot A 1/2" - Bot X 25 Ft.         1         1         36.8           5020099         Hose, 3/4" - Bot X 36"         1         1         38.1           5020096         Hose, 3/4" - Bot X 48"         1         1         33.2           5020097         Hose, 1/2" - Bot X 47         1         1         33.2           502096         Hose, 1" x 18" KF1300BLK         1         1         33.2           502096         Hose, 1" x 18" KF1300BLK         1         1         33.1           502096         Hose, 1" x 18" KF1300BLK         1         1         33.1           502096         Hose, 1" x 18" KF1300BLK         1         1         33.2           502096         Hose, 1" x 18" KF1300BLK         4         4         4 </td <td>1</td> <td>5005141</td> <td>Banjo 1" Male Camlock x 1" MNPT Adapter</td> <td>1</td> <td>1</td> <td>33B</td> <td>5144151</td> | 1      | 5005141 | Banjo 1" Male Camlock x 1" MNPT Adapter    | 1       | 1        | 33B    | 5144151     |
| 5006040         5/16-18 Hex Nut         4         4           50060307         5/16-18 Searated Fing Hex Nut         6         6           5010332         Banjo 1"MPT x 1/2" 90" HB         1         1           5010334         Banjo 1"MPT x 1/2" 90" HB         1         1           5010035         Banjo 1"MPT x 1/2" 90" HB         2         2           5010036         Hange 1"Jan Agitator         1         1           5010066         1" Rubber Washer         1         1           5020099         Hose, 3/4" - 2 Brd. x 25" Ft.         1         1           5020047         Hose, 3/4" - 2 Brd. x 18"         1         1           502094         Hose, 3/4" - 2 Brd x 83"         1         1           5020965         Hose, 3/4" - 2 Brd x 83"         1         1           5020965         Hose, 3/4" - 2 Brd x 4"         3         3           5020965         Hose, 3/4" - 2 Brd x 4"         3         3           5020965         Hose, 3/4" - 2 Brd x 4"         3         3           5034634         5/16-18 x 0 625 Fing Hex Bolt         4         4           5034668         3/6-18 x 1.50 Fing Hex Bolt (Full Thread)         4         4           5034668         3/                                                                                                                                                   | 2      | 5005156 | Banjo 3/4" Male Camlock x 3/4" FPT Adapter | 3       | 3        | 34     | 5163150     |
| 5006307         5/16-18 Serrated Fling Hex Nut         6         6         34.2           5010332         Banjo 34" MPTx 112" 90" HB         1         1         38A           5010332         Banjo 1"MPTx 112" 90" HB         2         2         38A           5014014         3/4" Jet Agliator         1         1         1         38A           5010066         1"Rubber Washer         1         1         1         38B           5020099         Hose, 3/8"-2 Brd. x 25"-         1         1         1         38           5020046         Hose, 3/4"-1 Brd. x 18"         1         1         38         3           5020096         Hose, 3/4"-2 Brd. x 83"         1         1         1         38.1           5020965         Hose, 3/4"-1 Brd. x 18"         1         1         38.1         3           5020965         Hose, 1"x 18" KF1300BLK         1         1         38.1         3           5020965         Hose, 1"x 18" KF130DBLK         4         4         4         4           5024587         5/16-18 x 0.625 Fling Hex Bolt (Full Thread)         2         2         2         33.4           5024634         5/16-18 x 0.625 Fling Hex Bolt (Full Thread)         4 <t< td=""><td>3</td><td>5006040</td><td>5/16-18 Hex Nut</td><td>4</td><td>4</td><td>34.1</td><td>5163136</td></t<>                                  | 3      | 5006040 | 5/16-18 Hex Nut                            | 4       | 4        | 34.1   | 5163136     |
| 5010332         Banjo 3/4" MPT x 1/2" 90° HB         1         1         35           5010346         Banjo 1" MPT x 1/2" 90° HB         2         2         36A           5010134         Banjo 1" MPT x 1" 90° HB         2         2         36A           501014         3/4" Jet Agitator         1         1         1         35B           5020099         Hose, 3/8"-2 Brd. x 25°F.         1         1         38         3           5020162         Hose, 3/8"-2 Brd. x 36"         1         1         1         38           5020247         Hose, 3/8"-2 Brd. x 8"         1         1         38         3           5020965         Hose, 1"x 18" KF1300BLK         1         1         38         3           5020965         Hose, 1"x 18" KF1300BLK         1         1         38         3           5020965         Hose, 1"x 18" KF1300BLK         1         1         38         3           5020965         Hose, 1"x 18" KF1300BLK         1         1         38         3         3           5020965         Hose, 3/8" - 2 Brd x 4"         2         2         2         38         4         4         4         4         4         4         4         <                                                                                                                                                                      | 4      | 5006307 | 5/16-18 Serrated Fing Hex Nut              | 9       | 9        | 34.2   | 5067130     |
| 5010336         Banjo 1" MPT x 1" 90" HB         2         2           5014014         34" Jat Aglitator         1         1         36B.1           5014014         34" Jat Aglitator         1         1         36B.1           5016066         1" Rubber Waster         1         1         36B.1           5020162         Hose, 34" -2 Brd. x 36"         1         1         38.1           5020162         Hose, 34" -1 Brd. x 18"         1         1         38.1           5020247         Hose, 34" -2 Brd. x 38"         1         1         38.1           5020965         Hose, 1" x 6" KF1300BLK         1         1         38.2           5020965         Hose, 1" x 6" KF1300BLK         1         1         38.1           5020965         Hose, 1" x 6" KF1300BLK         1         1         38.1           5020966         Hose, 1" x 6" KF1300BLK         3         3         39.2           5020967         Hose, 1" x 6" KF130BLK         4         4         40           5020968         Hose, 1" x 6" Leng Leng Leng Leng Leng Leng Leng Leng                                                                                                                                                                                                                                                                                       | 2      | 5010332 | Banjo 3/4" MPT x 1/2" 90° HB               | -       | -        | 32     | 5164315     |
| 5014014         3/4" Jet Agitator         1         1         36AB.1           5020099         Hose, 3/8"-2 Brd. x 25 Ft.         1         1         38B           5020099         Hose, 3/8"-2 Brd. x 25 Ft.         1         1         38           5020162         Hose, 3/8"-2 Brd. x 83"         1         1         38           5020247         Hose, 3/4"-2 Brd. x 83"         1         1         38.1           5020976         Hose, 1"x 36" KF1300BLK         1         1         38.1           5020965         Hose, 1"x 36" KF1300BLK         1         1         38.2           5020965         Hose, 3/8" - 2 Brd x 4"         1         1         38.2           5020965         Hose, 1"x 36" KF1300BLK         1         1         38.2           5020965         Hose, 3/8" - 2 Brd x 4"         4         4         4           5024067         Hose, 3/8" - 2 Brd x 4"         4         4         4           5024692         3/8" - 16 x 1.26 Fing Hex Bolt         4         4         4           5034634         5/16-18 x 1.26 Fing Hex Bolt (Full Thread)         8         8         4           5034637         5/16-18 x 1.24" Button Head Screw         4         4         4 </td <td>9</td> <td>5010336</td> <td>Banjo 1" MPT x 1" 90° HB</td> <td>2</td> <td>2</td> <td>36A</td> <td>5169356</td>                         | 9      | 5010336 | Banjo 1" MPT x 1" 90° HB                   | 2       | 2        | 36A    | 5169356     |
| 5016066         1"Rubber Washer         1         1         36B           5020099         Hose, 3/8"-2 Brd. x 25 Ft.         1         1         37           5020162         Hose, 3/8"-2 Brd. x 25"         1         1         38           5020162         Hose, 3/8"-2 Brd. x 38"         1         1         38.1           5020976         Hose, 3/4"-2 Brd. x 88"         1         1         38.2           5020965         Hose, 1" x 38" KF1300BLK         1         1         39.1           5020965         Hose, 1" x 18" KF1300BLK         1         1         39.2           5020965         Hose, 1" x 18" KF1300BLK         1         1         39.1           5020969         Hose, 1" x 18" KF1300BLK         1         1         39.2           5024634         Hose, 1" x 18" KF130BLK         4         4         39.2           5034638         5/16-18 x 1.50 Fing Hex Bolt         4         4         4         4           5034638         5/16-18 x 1.50 Fing Hex Bolt (Full Thread)         8         8         39.4           5034638         5/16-18 x 1.50 Fing Hex Bolt (Full Thread)         4         4         4           5034668         3/8-16 x 1.50 Fing Hex Bolt (Full Thread)         4 <td>7</td> <td>5014014</td> <td>3/4" Jet Agitator</td> <td>-</td> <td>1</td> <td>36AB.1</td> <td>60032</td>                  | 7      | 5014014 | 3/4" Jet Agitator                          | -       | 1        | 36AB.1 | 60032       |
| 5020099         Hose, 3/8"-2 Brd. x 25 Ft.         1         1         37           5020162         Hose, 1/2"-2 Brd. x 36"         1         1         38           5020247         Hose, 1/2"-2 Brd. x 83"         1         1         38.1           5020956         Hose, 1"x 36" KF1300BLK         1         1         38.2           5020965         Hose, 1"x 36" KF1300BLK         1         1         39.1           5020969         Hose, 1"x 18" KF1300BLK         1         1         39.1           5020969         Hose, 3/8" - 2 Brd x 4"         3         3         3           5020969         Hose, 3/8" - 2 Brd x 4"         3         3         3         3           5024592         38-16 x 1.25 Fing Hex Bolt         4         4         39.2         39.4           5034634         5/16-18 x 1.50 Fing Hex Bolt (Full Thread)         4         4         40           5034638         38-16 x 2.75 Fing Hex Bolt (Full Thread)         8         8         4           5034637         5/16-18 x 3/4" Button Head Screw         4         4         4           5051024         Hose Clamp, 3/4"         4         4         4           5051025         Hose Clamp, 3/4"         8                                                                                                                                                  | 8      | 5016066 | 1" Rubber Washer                           | 1       | 1        | 36B    | 5169358     |
| 5020162         Hose, 1/2"-2 Brd. x 36"         1         1         38           5020247         Hose, 3/4"-1 Brd. x 18"         1         1         38.1           5020247         Hose, 3/4"-1 Brd. x 18"         1         1         38.2           5020365         Hose, 1"x 18" KF1300BLK         1         1         39.1           5020965         Hose, 1"x 18" KF1300BLK         1         1         39.1           5020965         Hose, 1"x 18" KF1300BLK         3         3         39.1           5020965         Hose, 1"x 18" KF1300BLK         1         4         4         39.3           5024695         Hose, 1"x 18" KF1300BLK         3         3         39.1         39.1           5034692         3/8"-6 x 1.25 Fing Hex Bolt         4         4         4         39.3           5034638         5/16-18 x 1.50 Fing Hex Bolt (Full Thread)         8         8         8         40           5034668         3/8-16 x 2.75 Fing Hex Bolt (Full Thread)         4         4         4         4           5034668         3/8-16 x 2.75 Fing Hex Bolt (Full Thread)         8         8         8         50.6           5034668         3/8-16 x 2.75 Fing Hex Bolt (Full Thread)         4         4                                                                                                                             | 6      | 5020099 | Hose, 3/8"-2 Brd. x 25 Ft.                 | 1       | 1        | 37     | 5273736     |
| 5020247         Hose, 3/4"-1 Brd. x 18"         1         1         38.1           5020976         Hose, 3/4"-2 Brd. x 83"         1         1         38.2           5020964         Hose, 1" x 36" KF1300BLK         1         1         39.2           5020965         Hose, 1" x 18" KF1300BLK         1         1         39.1           5020965         Hose, 1" x 18" KF1300BLK         3         3         39.1           5020969         Hose, 38" - 2 Brd x 4"         4         4         39.2           5034692         3/8"-15 Fing Hex Bolt         4         4         4         39.4           5034638         5/16"-18 x 1.25 Fing Hex Bolt (Full Thread)         4         4         4         40           5034638         5/16"-18 x 3.4" Button Head Screw         4         4         40         40           5034607         Banjo 1" - 11/4" Female Camlock Dust Cap         4         4         4         4           5051024         Hose Clamp, 34"         HB         4         4         4         4           5051024         Hose Clamp (38"-1/2")         8         8         4         4           5051034         Hose Clamp (38"-1/2")         8         8         4      <                                                                                                                                                   | 10     | 5020162 | Hose, 1/2"-2 Brd. x 36"                    | 1       | 1        | 38     | 5281838     |
| 5020976         Hose, 34"-2 Brd. x 83"         1         1         1         38.2           5020964         Hose, 1" x 36" KF1300BLK         1         1         39.1           5020965         Hose, 1" x 18" KF1300BLK         1         1         39.1           5020965         Hose, 318" - 2 Brd x 4"         3         3         39.2           5020969         Hose, 38" - 2 Brd x 4"         4         4         39.2           5034634         5/16-18 x 1.25 Fing Hex Bolt         4         4         39.3           5034638         5/16-18 x 1.50 Fing Hex Bolt (Full Thread)         8         8         4         4           5034638         5/16-18 x 1.50 Fing Hex Bolt (Full Thread)         8         8         40           5034667         5/16-18 x 1.50 Fing Hex Bolt (Full Thread)         8         8         40           5034667         5/16'-18 x 3/4" Button Head Screw         4         4         4           5034667         5/16'-18 x 3/4" Button Head Screw         4         4         4           5034667         5/16'-18 x 3/4" Button Head Screw         4         4         4           5051024         Hose Clamp, 3/4"         4         4         4         4           5051144                                                                                                                                   | 11     | 5020247 | Hose, 3/4"-1 Brd. x 18"                    | 1       | 1        | 38.1   | 5151138     |
| 5020964         Hose, 1" x 36" KF1300BLK         1         1         39           5020965         Hose, 1" x 18" KF1300BLK         1         1         39.1           5020969         Hose, 1" x 18" KF1300BLK         3         3         39.2           5020969         Hose, 3/8" - 2 Brd x 4"         4         4         39.2           5024634         3/8-16 x 1.25 Fing Hex Bolt         4         4         39.3           5034634         5/16-18 x 0.625 Fing Hex Bolt (Full Thread)         4         4         39.5           5034638         5/16-18 x 1.50 Fing Hex Bolt (Full Thread)         4         4         4           5034638         5/16-18 x 1.50 Fing Hex Bolt (Full Thread)         8         8         39.5           5034638         5/16-18 x 1.50 Fing Hex Bolt (Full Thread)         4         4         4           5034668         3/8-16 x 2.75 Fing Hex Bolt (Full Thread)         4         4         4           5034667         5/16-18 X 3/4" Button Head Screw         4         4         4           5051024         Hose Clamp, 3/4"         4         4         4           5051144         Hose Clamp (3/8")         8         8         8           5051144         Hose Clamp (3/8")                                                                                                                           | 12     | 5020976 | Hose, 3/4" -2 Brd. x 83"                   | 1       | 1        | 38.2   | 5152058     |
| 5020965         Hose, 1" x 18" KF1300BLK         1         1         39.1           5020969         Hose, 3/8" - 2 Brd x 4"         3         3         39.2           5020969         Hose, 3/8" - 2 Brd x 4"         4         4         39.2           5034592         3/8-16 x 1.25 Fing Hex Bolt         4         4         39.3           5034634         5/16-18 x 0.625 Fing Hex Bolt (Full Thread)         4         4         39.5           5034638         5/16-18 x 1.50 Fing Hex Bolt (Full Thread)         8         8         39.5           5034668         3/8"-16 x 2.75 Fing Hex Bolt (Full Thread)         8         8         40           5034668         3/8"-16 x 2.75 Fing Hex Bolt (Full Thread)         8         8         40           5034668         3/8"-18 witton Head Screw         4         4         40           5046077         Banjo 1" - 11/4" Female Camlock Dust Cap         1         4         4           5051024         Hose Clamp (3/8")         8         8         45           5051044         Hose Clamp (3/8")         8         8         45           5051144         Hose Clamp (3/8")         1         1         4           5051042         Hove Clamp (3/8")         1                                                                                                                            | 13     | 5020964 | Hose, 1" x 36" KF1300BLK                   | 1       | 1        | 39     | 5281959     |
| 5020969         Hose, 3/8" - 2 Brd x 4"         3         3         39.2           5024592         3/8-16 x 1.25 Fing Hex Bolt         4         4         4         39.3           5034634         5/16-18 x 0.625 Fing Hex Bolt (Full Thread)         4         4         4         39.4           5034638         5/16-18 x 1.50 Fing Hex Bolt (Full Thread)         8         8         39.5         39.6           5034668         3/8-16 x 2.75 Fing Hex Bolt (Full Thread)         8         8         40         40           503467         Banjo 1" - 1 1/4" Female Camlock Dust Cap         1         4         4         40           5046077         Banjo 1" - 1 1/4" Female Camlock Dust Cap         1         4         4         4           5051024         Hose Clamp, 1"         4         4         4         4           5051025         Hose Clamp (3/8" HS         8         8         4         4           5051144         Hose Clamp (3/8" MPX x 3/8" HB         3         4         4         4           5056037         Poly Elbow, 1/16" MPS x 3/4" HB         3         3         4         4           5075014         Rubber Grommet (Black)         2         2         2         4                                                                                                                                           | 14     | 5020965 | Hose, 1" x 18" KF1300BLK                   | 1       | 1        | 39.1   | 5067187     |
| 5034592         3/8-16 x 1.25 Fing Hex Bolt         4         4         4           5034634         5/16-18 x 0.625 Fing Hex Bolt (Full Thread)         4         4         39.4           5034638         5/16-18 x 1.50 Fing Hex Bolt (Full Thread)         8         8         39.4           5034668         3/8-16 x 2.75 Fing Hex Bolt (Full Thread)         8         8         39.5           5034667         3/16-18 x 3/4" Button Head Screw         4         4         40           5046077         Banjo 1" - 11/4" Female Camlock Dust Cap         1         4         4           5051024         Hose Clamp, 3/4"         4         4         4           5051025         Hose Clamp, 3/4"         8         8         4           5051144         Hose Clamp (3/8"-1/2")         2         2         4           5051144         Hose Clamp (3/8" MPS x 3/4" HB         3         4           5056037         Poly Elbow, 11/16" MPS x 3/4" HB         3         4           5075014         Rubber Grommet (Black)         2         2           5077833         Handgun Racket         1         1           5143554         ARAG Electronic Control Manifold Assembly         1         1           5143557 <td< td=""><td>15</td><td>5020969</td><td>Hose, 3/8" - 2 Brd x 4'</td><td>3</td><td>3</td><td>39.2</td><td>BJBLV100</td></td<>   | 15     | 5020969 | Hose, 3/8" - 2 Brd x 4'                    | 3       | 3        | 39.2   | BJBLV100    |
| 5034634         5/16-18 x 0.625 Flng Hex Bolt         2         2           5034638         5/16-18 x 1.50 Flng Hex Bolt (Full Thread)         4         4         39.5           5034668         3/8-16 x 2.75 Flng Hex Bolt (Full Thread)         8         8         39.6           5034668         3/8-16 x 2.75 Flng Hex Bolt (Full Thread)         8         8         40           5034867         5/16"-18 X 3/4" Button Head Screw         4         4         40           5034867         Banjo 1" - 114" Female Camlock Dust Cap         1         4         4           5051024         Hose Clamp, 3/4"         4         4         4           5051144         Hose Clamp (3/8"-1/2")         8         8         4           5051144         Hose Clamp (3/8" HB         3         4         4           5056037         Poly Elbow, 11/16" MPS x 3/4" HB         3         4         4           5056047         Banjo 3/4" MPT x 3/8" HB         3         4         4           5075015         Pro UTV Mounting Strut         2         2         2           5077833         Handgun Racket         1         1         4           5143554         ARAG Electronic Control Manifold Assembly         1         1                                                                                                                           | 16     | 5034592 | 3/8-16 x 1.25 Fing Hex Bolt                | 4       | 4        | 39.3   | 5011201     |
| 5034638         5/16-18 x 1.50 Flng Hex Bolt (Full Thread)         4         4         39.5           5034668         3/8-16 x 2.75 Flng Hex Bolt (Full Thread)         8         8         39.6           5034867         5/16"-18 X 3/4" Button Head Screw         4         4         40           5046077         Banjo 1" - 1 1/4" Female Camlock Dust Cap         1         1         41           5051024         Hose Clamp, 3/4"         4         4         42           5051025         Hose Clamp, 3/4"         4         4         43           5051144         Hose Clamp (3/8"-1/2")         8         8         45           5051144         Hose Clamp (3/8" HB         3         45           505097         Poly Elbow, 1/16" MPS x 3/4" HB         3         45           5050181         Banjo 3/4" MPT x 3/8" HB         3         45           5070152         Pro UTV Mounting Strut         2         2           507833         Handgun Bracket         1         1           5078833         Handgun Bracket         1         1           5143557         Handgun/Agitation 2 SEC Valve Assembly         1         1           5144150         65 Gallon Hoop         -         -         -                                                                                                                                          | 17     | 5034634 | 5/16-18 x 0.625 Fing Hex Bolt              | 2       | 2        | 39.4   | 5010316     |
| 5034668         3/8-16 x 2.75 Fing Hex Bolt (Full Thread)         8         8         39.6           5034867         5/16"-18 X 3/4" Button Head Screw         4         4         40           5046077         Banjo 1" - 1 1/4" Female Camlock Dust Cap         1         1         41           5051024         Hose Clamp, 3/4"         4         4         42           5051025         Hose Clamp, 3/4"         4         4         4           5051114         Hose Clamp (3/8"-1/2")         2         2         44           5051144         Hose Clamp (3/8"-1/2")         8         8         45           5056097         Poly Elbow, 11/16" MPS x 3/4" HB         1         1         46           5067181         Banjo 3/4" MPT x 3/8" HB         3         3         47           50770152         Pro UTV Mounting Strut         2         2         2           5077014         Rubber Grommet (Black)         2         2         48           507833         Handgun Bracket         1         1         50           5143554         ARAG Electronic Control Manifold Assembly         1         51           5143557         Handgun/Agitation 2 SEC Valve Assembly         1         1           <                                                                                                                                        | 18     | 5034638 | 5/16-18 x 1.50 Fing Hex Bolt (Full Thread) | 4       | 4        | 39.5   | 5011166     |
| 5034867         5/16"-18 X 3/4" Button Head Screw         4         4           5046077         Banjo 1" - 11/4" Female Camlock Dust Cap         1         1         41           5051024         Hose Clamp, 3/4"         4         4         42           5051025         Hose Clamp, 1"         4         4         43           5051114         Hose Clamp (3/8"-1/2")         2         2         44           5051144         Hose Clamp (3/8"-1/2")         8         8         45           5051046         Hose Clamp (3/8"-1/2")         8         8         45           505104         Hose Clamp (3/8"-1/2")         8         8         45           5056097         Poly Elbow, 11/16" MPS x 3/4" HB         1         1         46           5077181         Banjo 3/4" MPT x 3/8" HB         3         3         47           5077014         Rubber Grommet (Black)         2         2         48           507833         Handgun Bracket         1         1         50           5143554         ARAG Electronic Control Manifold Assembly         1         1         50           5144150         65 Gallon Hoop         2                                                                                                                                                                                                               | 19     | 5034668 | 3/8-16 x 2.75 Fing Hex Bolt (Full Thread)  | 8       | 8        | 39.6   | 5116475     |
| 5046077         Banjo I" - 114" Female Camlock Dust Cap         1         1         41         41         42         42         42         42         42         42         42         42         42         43         43         43         43         43         43         43         43         43         43         43         43         43         43         43         43         44         43         43         44         43         44         44         44         44         44         44         44         44         44         44         44         44         44         44         45         45         45         45         45         45         45         45         45         45         45         45         45         45         45         45         45         45         45         45         45         45         45         45         45         45         45         45         45         45         45         45         45         45         45         45         45         45         45         45         45         45         45         45         45         45         45         45         45         45<                                                                                                                                                                                     | 20     | 5034867 | 5/16"-18 X 3/4" Button Head Screw          | 4       | 4        | 40     | 5281970     |
| 5051024         Hose Clamp, 3/4"         4         4         42           5051025         Hose Clamp, 1"         4         4         43           5051114         Hose Clamp (3/8"-1/2")         2         2         44           5051144         Hose Clamp (3/8"-1/2")         8         8         45           5056097         Poly Elbow, 11/16" MPS x 3/4" HB         1         1         46           5070152         Pro UTV Mounting Strut         2         2         48           5075014         Rubber Grommet (Black)         2         2         48           5078033         Handgun Bracket         1         1         50           5143554         ARAG Electronic Control Manifold Assembly         1         1         50           A 514150         65 Gallon Hoop         2                                                                                                                                                                                                                                                                                                                                                                                                                                                                                                                                                                | 21     | 5046077 | Banjo 1" - 1 1/4" Female Camlock Dust Cap  | 1       | 1        | 41     | 5058227     |
| 5051025         Hose Clamp, 1"         4         4         43           5051114         Hose Clamp (3/8"-1/2")         2         2         44           5051114         Hose Clamp (3/8"-1/2")         8         8         45           5051144         Hose Clamp (3/8"-1/2")         8         8         45           5056097         Poly Elbow, 11/16" MPS x 3/4" HB         1         1         46           5070152         Pro UTV Mounting Strut         2         2         48           5075014         Rubber Grommet (Black)         2         2         48           507833         Handgun Bracket         1         1         50           5143554         ARAG Electronic Control Manifold Assembly         1         1         50           5143557         Handgun/Agitation 2 SEC Valve Assembly         1         1         52           A         5144150         65 Gallon Hoop         2                                                                                                                                                                                                                                                                                                                                                                                                                                                  | 22     | 5051024 | Hose Clamp, 3/4"                           | 4       | 4        | 42     | BJ050C      |
| 505114         Hose Clamp (3/8"-1/2")         2         2         44           5051144         Hose Clamp (3/8")         8         8         45           5056097         Poly Elbow, 11/16" MPS x 3/4" HB         1         1         46           5067181         Banjo 3/4" MPT x 3/8" HB         3         3         47           5070152         Pro UTV Mounting Strut         2         2         48           5075014         Rubber Grommet (Black)         2         2         49           507833         Handgun Bracket         1         1         50           5143554         ARAG Electronic Control Manifold Assembly         1         1         50           A 514355         Handgun/Agitation 2 SEC Valve Assembly         1         1         52           A 514150         65 Gallon Hoop         2                                                                                                                                                                                                                                                                                                                                                                                                                                                                                                                                      | 23     | 5051025 | Hose Clamp, 1"                             | 4       | 4        | 43     | BJFC100     |
| 5051144         Hose Clamp (3/8")         8         8         45           5056097         Poly Elbow, 11/16" MPS x 3/4" HB         1         1         46           5067181         Banjo 3/4" MPT x 3/8" HB         3         3         47           5070152         Pro UTV Mounting Strut         2         2         48           5075014         Rubber Grommet (Black)         2         2         49           5078833         Handgun Bracket         1         1         50           5143554         ARAG Electronic Control Manifold Assembly         1         1         51           5143557         Handgun/Agitation 2 SEC Valve Assembly         1         1         52           A         5144150         65 Gallon Hoop         2                                                                                                                                                                                                                                                                                                                                                                                                                                                                                                                                                                                                            | 24     | 5051114 | Hose Clamp (3/8"-1/2")                     | 2       | 2        | 44     | M100075BRB9 |
| 5056097         Poly Elbow, 11/16" MPS x 3/4" HB         1         1         46           5067181         Banjo 3/4" MPT x 3/8" HB         3         3         47           5070152         Pro UTV Mounting Strut         2         2         48           5075014         Rubber Grommet (Black)         2         2         49           5078833         Handgun Bracket         1         1         50           5143554         ARAG Electronic Control Manifold Assembly         1         1         51           A 514350         Handgun/Agitation 2 SEC Valve Assembly         1         1         52           A 5144150         65 Gallon Hoop         2                                                                                                                                                                                                                                                                                                                                                                                                                                                                                                                                                                                                                                                                                              | 25     | 5051144 | Hose Clamp (3/8")                          | 8       | 8        | 42     | M100075MPT  |
| 5067181         Banjo 3/4" MPT x 3/8" HB         3         47           5070152         Pro UTV Mounting Strut         2         2         48           5075014         Rubber Grommet (Black)         2         2         49           5078833         Handgun Bracket         1         1         50           5143554         ARAG Electronic Control Manifold Assembly         1         1         51           A 514355         Handgun/Agitation 2 SEC Valve Assembly         1         1         52           A 514150         65 Gallon Hoop         2                                                                                                                                                                                                                                                                                                                                                                                                                                                                                                                                                                                                                                                                                                                                                                                                   | 26     | 5056097 | Poly Elbow, 11/16" MPS x 3/4" HB           | 1       | 1        | 46     | M100BRB     |
| 5070152         Pro UTV Mounting Strut         2         2         48           5075014         Rubber Grommet (Black)         2         2         49           5078833         Handgun Bracket         1         1         50           5143554         ARAG Electronic Control Manifold Assembly         1         1         51           5143557         Handgun/Agitation 2 SEC Valve Assembly         1         1         52           514150         65 Gallon Hoop                                                                                                                                                                                                                                                                                                                                                                                                                                                                                                                                                                                                                                                                                                                                                                                                                                                                                        | 27     | 5067181 | Banjo 3/4" MPT x 3/8" HB                   | 3       | 3        | 47     | M100GV      |
| 5075014         Rubber Grommet (Black)         2         2         49         49           5078833         Handgun Bracket         1         1         50         50           5143554         ARAG Electronic Control Manifold Assembly         1         1         51         51           5143557         Handgun/Agitation 2 SEC Valve Assembly         1         1         52         52           5144150         65 Gallon Hoop         2                                                                                                                                                                                                                                                                                                                                                                                                                                                                                                                                                                                                                                                                                                                                                                                                                                                                                                                 | 28     | 5070152 | Pro UTV Mounting Strut                     | 2       | 2        | 48     | M100MPT     |
| 5078833         Handgun Bracket         1         1         50           5143554         ARAG Electronic Control Manifold Assembly         1         1         51           5143557         Handgun/Agitation 2 SEC Valve Assembly         1         1         52           514150         65 Gallon Hoop         2                                                                                                                                                                                                                                                                                                                                                                                                                                                                                                                                                                                                                                                                                                                                                                                                                                                                                                                                                                                                                                              | 29     | 5075014 | Rubber Grommet (Black)                     | 2       | 2        | 49     | 5006259     |
| 5143554         ARAG Electronic Control Manifold Assembly         1         1         51           5143557         Handgun/Agitation 2 SEC Valve Assembly         1         1         52           514150         65 Gallon Hoop         2                                                                                                                                                                                                                                                                                                                                                                                                                                                                                                                                                                                                                                                                                                                                                                                                                                                                                                                                                                                                                                                                                                                       | 30     | 5078833 | Handgun Bracket                            | -       | 1        | 20     | 5051122     |
| 5143557         Handgun/Agitation 2 SEC Valve Assembly         1         1         52           5144150         65 Gallon Hoop         2                                                                                                                                                                                                                                                                                                                                                                                                                                                                                                                                                                                                                                                                                                                                                                                                                                                                                                                                                                                                                                                                                                                                                                                                                         | 31     | 5143554 | ARAG Electronic Control Manifold Assembly  | 1       | 1        | 51     | 5006186     |
| 5144150 65 Gallon Hoop                                                                                                                                                                                                                                                                                                                                                                                                                                                                                                                                                                                                                                                                                                                                                                                                                                                                                                                                                                                                                                                                                                                                                                                                                                                                                                                                           | 32     | 5143557 | Handgun/Agitation 2 SEC Valve Assembly     | 1       | 1        | 52     | 5117234     |
|                                                                                                                                                                                                                                                                                                                                                                                                                                                                                                                                                                                                                                                                                                                                                                                                                                                                                                                                                                                                                                                                                                                                                                                                                                                                                                                                                                  | 33A    | 5144150 | 65 Gallon Hoop                             | 2       |          |        |             |