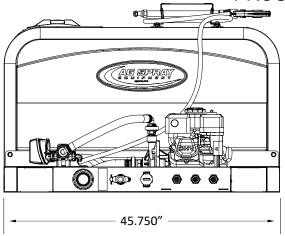

# Exploded View: PROUTV65-GC-E (5303227) & PROUTV-105-GC-E (5303232)

| # Part#         Description         65-GC-E         105-GC-E           5005141         Benjo 134* Male Camlock x 1* MNPT Adapter         1         1           5005145         Banjo 34* Male Camlock x 3/4* FPT Adapter         3         34           5005146         Banjo 34* Male Camlock x 3/4* FPT Adapter         4         4         4           5006040         5/16-18 Hex Nut         6         6         34.2         34.1           5010332         Banjo 34* MPT x 1/2* 90* HB         1         1         35.8           5010336         Banjo 1* MPT x 10* HB         2         2         35.4           5010340         Hose 18* MPT x 10* HB         1         1         35.8           5010099         Hose 18* MPT x 10* HB         1         1         35.8           5020099         Hose 17** 2 Brd x 36*         1         1         33.1           5020099         Hose 34** 1 Brd x 15*         1         1         33.1           5020996         Hose 34** 1 Brd x 4*         4         4         4           5020969         Hose 12** 2 Erig Hex Bolt         1         1         33.4           5020969         Hose 10** 1 2 Erig Hex Bolt         4         4         4           5                                                                                                                                            |        |         |                                            |         |          |        |             |
|------------------------------------------------------------------------------------------------------------------------------------------------------------------------------------------------------------------------------------------------------------------------------------------------------------------------------------------------------------------------------------------------------------------------------------------------------------------------------------------------------------------------------------------------------------------------------------------------------------------------------------------------------------------------------------------------------------------------------------------------------------------------------------------------------------------------------------------------------------------------------------------------------------------------------------------------------------------------------------------------------------------------------------------------------------------------------------------------------------------------------------------------------------------------------------------------------------------------------------------------------------------------------------------------------------------------------------------------------------------|--------|---------|--------------------------------------------|---------|----------|--------|-------------|
| 5005141         Banjo 1" Male Canlock x 1" MNPT Adapter         1         1         33B           5006040         5/16-18 Hex Nut         4         4         4         34.2           5006040         5/16-18 Hex Nut         6         6         6         34.2           5006037         5/16-18 Hex Nut         6         6         6         34.2           5010336         Banjo 3/4" MPT x 1/2" 90" HB         1         1         35.8           5010036         Banjo 1"MPT x 1/2" 90" HB         2         2         35.8           5014014         3/4" Jat Agitator         1         1         1         35.8           5016066         1" Rubber Washer         1         1         1         35.8           5020099         Hose, 3/4" - Brd. x 18"         1         1         38.2           5020096         Hose, 3/4" - Brd. x 83"         1         1         33.2           5020965         Hose, 3/4" - Brd. x 83"         1         1         33.2           5020969         Hose, 3/4" - Brd x 4"         4         4         4           5020969         Hose, 1"x 18" KF130BLK         1         1         33.2           5020969         Hose, 1"x 18" KF130BLK <td< td=""><td>Ref. #</td><td>Part #</td><td>Description</td><td>65-GC-E</td><td>105-GC-E</td><td>Ref. #</td><td>Part #</td></td<>                                    | Ref. # | Part #  | Description                                | 65-GC-E | 105-GC-E | Ref. # | Part #      |
| 5006156         Banjo 34# Male Camlock x 3/4" FPT Adapter         3         34.1           5006040         5/16-18 Berrated Fax Nut         4         4         34.1           50060307         5/16-18 Berrated Fax Nut         6         6         35.2           5010332         Banjo 3/4" MPT x 1/2" 90" HB         1         1         35.8           5010034         Banjo 1" MPT x 1/2" 90" HB         2         2         36.8           5010056         Hose, 3/4" - Bot A 1/2" - Bot X 25 Ft.         1         1         36.8           5020099         Hose, 3/4" - Bot X 36"         1         1         38.1           5020096         Hose, 3/4" - Bot X 48"         1         1         33.2           5020097         Hose, 1/2" - Bot X 47         1         1         33.2           502096         Hose, 1" x 18" KF1300BLK         1         1         33.2           502096         Hose, 1" x 18" KF1300BLK         1         1         33.1           502096         Hose, 1" x 18" KF1300BLK         1         1         33.1           502096         Hose, 1" x 18" KF1300BLK         1         1         33.2           502096         Hose, 1" x 18" KF1300BLK         4         4         4 </td <td>1</td> <td>5005141</td> <td>Banjo 1" Male Camlock x 1" MNPT Adapter</td> <td>1</td> <td>1</td> <td>33B</td> <td>5144151</td> | 1      | 5005141 | Banjo 1" Male Camlock x 1" MNPT Adapter    | 1       | 1        | 33B    | 5144151     |
| 5006040         5/16-18 Hex Nut         4         4           50060307         5/16-18 Searated Fing Hex Nut         6         6           5010332         Banjo 1"MPT x 1/2" 90" HB         1         1           5010334         Banjo 1"MPT x 1/2" 90" HB         1         1           5010035         Banjo 1"MPT x 1/2" 90" HB         2         2           5010036         Hange 1"Jan Agitator         1         1           5010066         1" Rubber Washer         1         1           5020099         Hose, 3/4" - 2 Brd. x 25" Ft.         1         1           5020047         Hose, 3/4" - 2 Brd. x 18"         1         1           502094         Hose, 3/4" - 2 Brd x 83"         1         1           5020965         Hose, 3/4" - 2 Brd x 83"         1         1           5020965         Hose, 3/4" - 2 Brd x 4"         3         3           5020965         Hose, 3/4" - 2 Brd x 4"         3         3           5020965         Hose, 3/4" - 2 Brd x 4"         3         3           5034634         5/16-18 x 0 625 Fing Hex Bolt         4         4           5034668         3/6-18 x 1.50 Fing Hex Bolt (Full Thread)         4         4           5034668         3/                                                                                                                                                   | 2      | 5005156 | Banjo 3/4" Male Camlock x 3/4" FPT Adapter | 3       | 3        | 34     | 5163150     |
| 5006307         5/16-18 Serrated Fling Hex Nut         6         6         34.2           5010332         Banjo 34" MPTx 112" 90" HB         1         1         38A           5010332         Banjo 1"MPTx 112" 90" HB         2         2         38A           5014014         3/4" Jet Agliator         1         1         1         38A           5010066         1"Rubber Washer         1         1         1         38B           5020099         Hose, 3/8"-2 Brd. x 25"-         1         1         1         38           5020046         Hose, 3/4"-1 Brd. x 18"         1         1         38         3           5020096         Hose, 3/4"-2 Brd. x 83"         1         1         1         38.1           5020965         Hose, 3/4"-1 Brd. x 18"         1         1         38.1         3           5020965         Hose, 1"x 18" KF1300BLK         1         1         38.1         3           5020965         Hose, 1"x 18" KF130DBLK         4         4         4         4           5024587         5/16-18 x 0.625 Fling Hex Bolt (Full Thread)         2         2         2         33.4           5024634         5/16-18 x 0.625 Fling Hex Bolt (Full Thread)         4 <t< td=""><td>3</td><td>5006040</td><td>5/16-18 Hex Nut</td><td>4</td><td>4</td><td>34.1</td><td>5163136</td></t<>                                  | 3      | 5006040 | 5/16-18 Hex Nut                            | 4       | 4        | 34.1   | 5163136     |
| 5010332         Banjo 3/4" MPT x 1/2" 90° HB         1         1         35           5010346         Banjo 1" MPT x 1/2" 90° HB         2         2         36A           5010134         Banjo 1" MPT x 1" 90° HB         2         2         36A           501014         3/4" Jet Agitator         1         1         1         35B           5020099         Hose, 3/8"-2 Brd. x 25°F.         1         1         38         3           5020162         Hose, 3/8"-2 Brd. x 36"         1         1         1         38           5020247         Hose, 3/8"-2 Brd. x 8"         1         1         38         3           5020965         Hose, 1"x 18" KF1300BLK         1         1         38         3           5020965         Hose, 1"x 18" KF1300BLK         1         1         38         3           5020965         Hose, 1"x 18" KF1300BLK         1         1         38         3           5020965         Hose, 1"x 18" KF1300BLK         1         1         38         3         3           5020965         Hose, 3/8" - 2 Brd x 4"         2         2         2         38         4         4         4         4         4         4         4         <                                                                                                                                                                      | 4      | 5006307 | 5/16-18 Serrated Fing Hex Nut              | 9       | 9        | 34.2   | 5067130     |
| 5010336         Banjo 1" MPT x 1" 90" HB         2         2           5014014         34" Jat Aglitator         1         1         36B.1           5014014         34" Jat Aglitator         1         1         36B.1           5016066         1" Rubber Waster         1         1         36B.1           5020162         Hose, 34" -2 Brd. x 36"         1         1         38.1           5020162         Hose, 34" -1 Brd. x 18"         1         1         38.1           5020247         Hose, 34" -2 Brd. x 38"         1         1         38.1           5020965         Hose, 1" x 6" KF1300BLK         1         1         38.2           5020965         Hose, 1" x 6" KF1300BLK         1         1         38.1           5020965         Hose, 1" x 6" KF1300BLK         1         1         38.1           5020966         Hose, 1" x 6" KF1300BLK         3         3         39.2           5020967         Hose, 1" x 6" KF130BLK         4         4         40           5020968         Hose, 1" x 6" Leng Leng Leng Leng Leng Leng Leng Leng                                                                                                                                                                                                                                                                                       | 2      | 5010332 | Banjo 3/4" MPT x 1/2" 90° HB               | -       | -        | 32     | 5164315     |
| 5014014         3/4" Jet Agitator         1         1         36AB.1           5020099         Hose, 3/8"-2 Brd. x 25 Ft.         1         1         38B           5020099         Hose, 3/8"-2 Brd. x 25 Ft.         1         1         38           5020162         Hose, 3/8"-2 Brd. x 83"         1         1         38           5020247         Hose, 3/4"-2 Brd. x 83"         1         1         38.1           5020976         Hose, 1"x 36" KF1300BLK         1         1         38.1           5020965         Hose, 1"x 36" KF1300BLK         1         1         38.2           5020965         Hose, 3/8" - 2 Brd x 4"         1         1         38.2           5020965         Hose, 1"x 36" KF1300BLK         1         1         38.2           5020965         Hose, 3/8" - 2 Brd x 4"         4         4         4           5024067         Hose, 3/8" - 2 Brd x 4"         4         4         4           5024692         3/8" - 16 x 1.26 Fing Hex Bolt         4         4         4           5034634         5/16-18 x 1.26 Fing Hex Bolt (Full Thread)         8         8         4           5034637         5/16-18 x 1.24" Button Head Screw         4         4         4 </td <td>9</td> <td>5010336</td> <td>Banjo 1" MPT x 1" 90° HB</td> <td>2</td> <td>2</td> <td>36A</td> <td>5169356</td>                         | 9      | 5010336 | Banjo 1" MPT x 1" 90° HB                   | 2       | 2        | 36A    | 5169356     |
| 5016066         1"Rubber Washer         1         1         36B           5020099         Hose, 3/8"-2 Brd. x 25 Ft.         1         1         37           5020162         Hose, 3/8"-2 Brd. x 25"         1         1         38           5020162         Hose, 3/8"-2 Brd. x 38"         1         1         38.1           5020976         Hose, 3/4"-2 Brd. x 88"         1         1         38.2           5020965         Hose, 1" x 38" KF1300BLK         1         1         39.1           5020965         Hose, 1" x 18" KF1300BLK         1         1         39.2           5020965         Hose, 1" x 18" KF1300BLK         1         1         39.1           5020969         Hose, 1" x 18" KF1300BLK         1         1         39.2           5024634         Hose, 1" x 18" KF130BLK         4         4         39.2           5034638         5/16-18 x 1.50 Fing Hex Bolt         4         4         4         4           5034638         5/16-18 x 1.50 Fing Hex Bolt (Full Thread)         8         8         39.4           5034638         5/16-18 x 1.50 Fing Hex Bolt (Full Thread)         4         4         4           5034668         3/8-16 x 1.50 Fing Hex Bolt (Full Thread)         4 <td>7</td> <td>5014014</td> <td>3/4" Jet Agitator</td> <td>-</td> <td>1</td> <td>36AB.1</td> <td>60032</td>                  | 7      | 5014014 | 3/4" Jet Agitator                          | -       | 1        | 36AB.1 | 60032       |
| 5020099         Hose, 3/8"-2 Brd. x 25 Ft.         1         1         37           5020162         Hose, 1/2"-2 Brd. x 36"         1         1         38           5020247         Hose, 1/2"-2 Brd. x 83"         1         1         38.1           5020956         Hose, 1"x 36" KF1300BLK         1         1         38.2           5020965         Hose, 1"x 36" KF1300BLK         1         1         39.1           5020969         Hose, 1"x 18" KF1300BLK         1         1         39.1           5020969         Hose, 3/8" - 2 Brd x 4"         3         3         3           5020969         Hose, 3/8" - 2 Brd x 4"         3         3         3         3           5024592         38-16 x 1.25 Fing Hex Bolt         4         4         39.2         39.4           5034634         5/16-18 x 1.50 Fing Hex Bolt (Full Thread)         4         4         40           5034638         38-16 x 2.75 Fing Hex Bolt (Full Thread)         8         8         4           5034637         5/16-18 x 3/4" Button Head Screw         4         4         4           5051024         Hose Clamp, 3/4"         4         4         4           5051025         Hose Clamp, 3/4"         8                                                                                                                                                  | 8      | 5016066 | 1" Rubber Washer                           | 1       | 1        | 36B    | 5169358     |
| 5020162         Hose, 1/2"-2 Brd. x 36"         1         1         38           5020247         Hose, 3/4"-1 Brd. x 18"         1         1         38.1           5020247         Hose, 3/4"-1 Brd. x 18"         1         1         38.2           5020365         Hose, 1"x 18" KF1300BLK         1         1         39.1           5020965         Hose, 1"x 18" KF1300BLK         1         1         39.1           5020965         Hose, 1"x 18" KF1300BLK         3         3         39.1           5020965         Hose, 1"x 18" KF1300BLK         1         4         4         39.3           5024695         Hose, 1"x 18" KF1300BLK         3         3         39.1         39.1           5034692         3/8"-6 x 1.25 Fing Hex Bolt         4         4         4         39.3           5034638         5/16-18 x 1.50 Fing Hex Bolt (Full Thread)         8         8         8         40           5034668         3/8-16 x 2.75 Fing Hex Bolt (Full Thread)         4         4         4         4           5034668         3/8-16 x 2.75 Fing Hex Bolt (Full Thread)         8         8         8         50.6           5034668         3/8-16 x 2.75 Fing Hex Bolt (Full Thread)         4         4                                                                                                                             | 6      | 5020099 | Hose, 3/8"-2 Brd. x 25 Ft.                 | 1       | 1        | 37     | 5273736     |
| 5020247         Hose, 3/4"-1 Brd. x 18"         1         1         38.1           5020976         Hose, 3/4"-2 Brd. x 83"         1         1         38.2           5020964         Hose, 1" x 36" KF1300BLK         1         1         39.2           5020965         Hose, 1" x 18" KF1300BLK         1         1         39.1           5020965         Hose, 1" x 18" KF1300BLK         3         3         39.1           5020969         Hose, 38" - 2 Brd x 4"         4         4         39.2           5034692         3/8"-15 Fing Hex Bolt         4         4         4         39.4           5034638         5/16"-18 x 1.25 Fing Hex Bolt (Full Thread)         4         4         4         40           5034638         5/16"-18 x 3.4" Button Head Screw         4         4         40         40           5034607         Banjo 1" - 11/4" Female Camlock Dust Cap         4         4         4         4           5051024         Hose Clamp, 34"         HB         4         4         4         4           5051024         Hose Clamp (38"-1/2")         8         8         4         4           5051034         Hose Clamp (38"-1/2")         8         8         4      <                                                                                                                                                   | 10     | 5020162 | Hose, 1/2"-2 Brd. x 36"                    | 1       | 1        | 38     | 5281838     |
| 5020976         Hose, 34"-2 Brd. x 83"         1         1         1         38.2           5020964         Hose, 1" x 36" KF1300BLK         1         1         39.1           5020965         Hose, 1" x 18" KF1300BLK         1         1         39.1           5020965         Hose, 318" - 2 Brd x 4"         3         3         39.2           5020969         Hose, 38" - 2 Brd x 4"         4         4         39.2           5034634         5/16-18 x 1.25 Fing Hex Bolt         4         4         39.3           5034638         5/16-18 x 1.50 Fing Hex Bolt (Full Thread)         8         8         4         4           5034638         5/16-18 x 1.50 Fing Hex Bolt (Full Thread)         8         8         40           5034667         5/16-18 x 1.50 Fing Hex Bolt (Full Thread)         8         8         40           5034667         5/16'-18 x 3/4" Button Head Screw         4         4         4           5034667         5/16'-18 x 3/4" Button Head Screw         4         4         4           5034667         5/16'-18 x 3/4" Button Head Screw         4         4         4           5051024         Hose Clamp, 3/4"         4         4         4         4           5051144                                                                                                                                   | 11     | 5020247 | Hose, 3/4"-1 Brd. x 18"                    | 1       | 1        | 38.1   | 5151138     |
| 5020964         Hose, 1" x 36" KF1300BLK         1         1         39           5020965         Hose, 1" x 18" KF1300BLK         1         1         39.1           5020969         Hose, 1" x 18" KF1300BLK         3         3         39.2           5020969         Hose, 3/8" - 2 Brd x 4"         4         4         39.2           5024634         3/8-16 x 1.25 Fing Hex Bolt         4         4         39.3           5034634         5/16-18 x 0.625 Fing Hex Bolt (Full Thread)         4         4         39.5           5034638         5/16-18 x 1.50 Fing Hex Bolt (Full Thread)         4         4         4           5034638         5/16-18 x 1.50 Fing Hex Bolt (Full Thread)         8         8         39.5           5034638         5/16-18 x 1.50 Fing Hex Bolt (Full Thread)         4         4         4           5034668         3/8-16 x 2.75 Fing Hex Bolt (Full Thread)         4         4         4           5034667         5/16-18 X 3/4" Button Head Screw         4         4         4           5051024         Hose Clamp, 3/4"         4         4         4           5051144         Hose Clamp (3/8")         8         8         8           5051144         Hose Clamp (3/8")                                                                                                                           | 12     | 5020976 | Hose, 3/4" -2 Brd. x 83"                   | 1       | 1        | 38.2   | 5152058     |
| 5020965         Hose, 1" x 18" KF1300BLK         1         1         39.1           5020969         Hose, 3/8" - 2 Brd x 4"         3         3         39.2           5020969         Hose, 3/8" - 2 Brd x 4"         4         4         39.2           5034592         3/8-16 x 1.25 Fing Hex Bolt         4         4         39.3           5034634         5/16-18 x 0.625 Fing Hex Bolt (Full Thread)         4         4         39.5           5034638         5/16-18 x 1.50 Fing Hex Bolt (Full Thread)         8         8         39.5           5034668         3/8"-16 x 2.75 Fing Hex Bolt (Full Thread)         8         8         40           5034668         3/8"-16 x 2.75 Fing Hex Bolt (Full Thread)         8         8         40           5034668         3/8"-18 witton Head Screw         4         4         40           5046077         Banjo 1" - 11/4" Female Camlock Dust Cap         1         4         4           5051024         Hose Clamp (3/8")         8         8         45           5051044         Hose Clamp (3/8")         8         8         45           5051144         Hose Clamp (3/8")         1         1         4           5051042         Hove Clamp (3/8")         1                                                                                                                            | 13     | 5020964 | Hose, 1" x 36" KF1300BLK                   | 1       | 1        | 39     | 5281959     |
| 5020969         Hose, 3/8" - 2 Brd x 4"         3         3         39.2           5024592         3/8-16 x 1.25 Fing Hex Bolt         4         4         4         39.3           5034634         5/16-18 x 0.625 Fing Hex Bolt (Full Thread)         4         4         4         39.4           5034638         5/16-18 x 1.50 Fing Hex Bolt (Full Thread)         8         8         39.5         39.6           5034668         3/8-16 x 2.75 Fing Hex Bolt (Full Thread)         8         8         40         40           503467         Banjo 1" - 1 1/4" Female Camlock Dust Cap         1         4         4         40           5046077         Banjo 1" - 1 1/4" Female Camlock Dust Cap         1         4         4         4           5051024         Hose Clamp, 1"         4         4         4         4           5051025         Hose Clamp (3/8" HS         8         8         4         4           5051144         Hose Clamp (3/8" MPX x 3/8" HB         3         4         4         4           5056037         Poly Elbow, 1/16" MPS x 3/4" HB         3         3         4         4           5075014         Rubber Grommet (Black)         2         2         2         4                                                                                                                                           | 14     | 5020965 | Hose, 1" x 18" KF1300BLK                   | 1       | 1        | 39.1   | 5067187     |
| 5034592         3/8-16 x 1.25 Fing Hex Bolt         4         4         4           5034634         5/16-18 x 0.625 Fing Hex Bolt (Full Thread)         4         4         39.4           5034638         5/16-18 x 1.50 Fing Hex Bolt (Full Thread)         8         8         39.4           5034668         3/8-16 x 2.75 Fing Hex Bolt (Full Thread)         8         8         39.5           5034667         3/16-18 x 3/4" Button Head Screw         4         4         40           5046077         Banjo 1" - 11/4" Female Camlock Dust Cap         1         4         4           5051024         Hose Clamp, 3/4"         4         4         4           5051025         Hose Clamp, 3/4"         8         8         4           5051144         Hose Clamp (3/8"-1/2")         2         2         4           5051144         Hose Clamp (3/8" MPS x 3/4" HB         3         4           5056037         Poly Elbow, 11/16" MPS x 3/4" HB         3         4           5075014         Rubber Grommet (Black)         2         2           5077833         Handgun Racket         1         1           5143554         ARAG Electronic Control Manifold Assembly         1         1           5143557 <td< td=""><td>15</td><td>5020969</td><td>Hose, 3/8" - 2 Brd x 4'</td><td>3</td><td>3</td><td>39.2</td><td>BJBLV100</td></td<>   | 15     | 5020969 | Hose, 3/8" - 2 Brd x 4'                    | 3       | 3        | 39.2   | BJBLV100    |
| 5034634         5/16-18 x 0.625 Flng Hex Bolt         2         2           5034638         5/16-18 x 1.50 Flng Hex Bolt (Full Thread)         4         4         39.5           5034668         3/8-16 x 2.75 Flng Hex Bolt (Full Thread)         8         8         39.6           5034668         3/8-16 x 2.75 Flng Hex Bolt (Full Thread)         8         8         40           5034867         5/16"-18 X 3/4" Button Head Screw         4         4         40           5034867         Banjo 1" - 114" Female Camlock Dust Cap         1         4         4           5051024         Hose Clamp, 3/4"         4         4         4           5051144         Hose Clamp (3/8"-1/2")         8         8         4           5051144         Hose Clamp (3/8" HB         3         4         4           5056037         Poly Elbow, 11/16" MPS x 3/4" HB         3         4         4           5056047         Banjo 3/4" MPT x 3/8" HB         3         4         4           5075015         Pro UTV Mounting Strut         2         2         2           5077833         Handgun Racket         1         1         4           5143554         ARAG Electronic Control Manifold Assembly         1         1                                                                                                                           | 16     | 5034592 | 3/8-16 x 1.25 Fing Hex Bolt                | 4       | 4        | 39.3   | 5011201     |
| 5034638         5/16-18 x 1.50 Flng Hex Bolt (Full Thread)         4         4         39.5           5034668         3/8-16 x 2.75 Flng Hex Bolt (Full Thread)         8         8         39.6           5034867         5/16"-18 X 3/4" Button Head Screw         4         4         40           5046077         Banjo 1" - 1 1/4" Female Camlock Dust Cap         1         1         41           5051024         Hose Clamp, 3/4"         4         4         42           5051025         Hose Clamp, 3/4"         4         4         43           5051144         Hose Clamp (3/8"-1/2")         8         8         45           5051144         Hose Clamp (3/8" HB         3         45           505097         Poly Elbow, 1/16" MPS x 3/4" HB         3         45           5050181         Banjo 3/4" MPT x 3/8" HB         3         45           5070152         Pro UTV Mounting Strut         2         2           507833         Handgun Bracket         1         1           5078833         Handgun Bracket         1         1           5143557         Handgun/Agitation 2 SEC Valve Assembly         1         1           5144150         65 Gallon Hoop         -         -         -                                                                                                                                          | 17     | 5034634 | 5/16-18 x 0.625 Fing Hex Bolt              | 2       | 2        | 39.4   | 5010316     |
| 5034668         3/8-16 x 2.75 Fing Hex Bolt (Full Thread)         8         8         39.6           5034867         5/16"-18 X 3/4" Button Head Screw         4         4         40           5046077         Banjo 1" - 1 1/4" Female Camlock Dust Cap         1         1         41           5051024         Hose Clamp, 3/4"         4         4         42           5051025         Hose Clamp, 3/4"         4         4         4           5051114         Hose Clamp (3/8"-1/2")         2         2         44           5051144         Hose Clamp (3/8"-1/2")         8         8         45           5056097         Poly Elbow, 11/16" MPS x 3/4" HB         1         1         46           5067181         Banjo 3/4" MPT x 3/8" HB         3         3         47           50770152         Pro UTV Mounting Strut         2         2         2           5077014         Rubber Grommet (Black)         2         2         48           507833         Handgun Bracket         1         1         50           5143554         ARAG Electronic Control Manifold Assembly         1         51           5143557         Handgun/Agitation 2 SEC Valve Assembly         1         1           <                                                                                                                                        | 18     | 5034638 | 5/16-18 x 1.50 Fing Hex Bolt (Full Thread) | 4       | 4        | 39.5   | 5011166     |
| 5034867         5/16"-18 X 3/4" Button Head Screw         4         4           5046077         Banjo 1" - 11/4" Female Camlock Dust Cap         1         1         41           5051024         Hose Clamp, 3/4"         4         4         42           5051025         Hose Clamp, 1"         4         4         43           5051114         Hose Clamp (3/8"-1/2")         2         2         44           5051144         Hose Clamp (3/8"-1/2")         8         8         45           5051046         Hose Clamp (3/8"-1/2")         8         8         45           505104         Hose Clamp (3/8"-1/2")         8         8         45           5056097         Poly Elbow, 11/16" MPS x 3/4" HB         1         1         46           5077181         Banjo 3/4" MPT x 3/8" HB         3         3         47           5077014         Rubber Grommet (Black)         2         2         48           507833         Handgun Bracket         1         1         50           5143554         ARAG Electronic Control Manifold Assembly         1         1         50           5144150         65 Gallon Hoop         2                                                                                                                                                                                                               | 19     | 5034668 | 3/8-16 x 2.75 Fing Hex Bolt (Full Thread)  | 8       | 8        | 39.6   | 5116475     |
| 5046077         Banjo I" - 114" Female Camlock Dust Cap         1         1         41         41         42         42         42         42         42         42         42         42         42         43         43         43         43         43         43         43         43         43         43         43         43         43         43         43         43         44         43         43         44         43         44         44         44         44         44         44         44         44         44         44         44         44         44         44         45         45         45         45         45         45         45         45         45         45         45         45         45         45         45         45         45         45         45         45         45         45         45         45         45         45         45         45         45         45         45         45         45         45         45         45         45         45         45         45         45         45         45         45         45         45         45         45         45         45<                                                                                                                                                                                     | 20     | 5034867 | 5/16"-18 X 3/4" Button Head Screw          | 4       | 4        | 40     | 5281970     |
| 5051024         Hose Clamp, 3/4"         4         4         42           5051025         Hose Clamp, 1"         4         4         43           5051114         Hose Clamp (3/8"-1/2")         2         2         44           5051144         Hose Clamp (3/8"-1/2")         8         8         45           5056097         Poly Elbow, 11/16" MPS x 3/4" HB         1         1         46           5070152         Pro UTV Mounting Strut         2         2         48           5075014         Rubber Grommet (Black)         2         2         48           5078033         Handgun Bracket         1         1         50           5143554         ARAG Electronic Control Manifold Assembly         1         1         50           A 514150         65 Gallon Hoop         2                                                                                                                                                                                                                                                                                                                                                                                                                                                                                                                                                                | 21     | 5046077 | Banjo 1" - 1 1/4" Female Camlock Dust Cap  | 1       | 1        | 41     | 5058227     |
| 5051025         Hose Clamp, 1"         4         4         43           5051114         Hose Clamp (3/8"-1/2")         2         2         44           5051114         Hose Clamp (3/8"-1/2")         8         8         45           5051144         Hose Clamp (3/8"-1/2")         8         8         45           5056097         Poly Elbow, 11/16" MPS x 3/4" HB         1         1         46           5070152         Pro UTV Mounting Strut         2         2         48           5075014         Rubber Grommet (Black)         2         2         48           507833         Handgun Bracket         1         1         50           5143554         ARAG Electronic Control Manifold Assembly         1         1         50           5143557         Handgun/Agitation 2 SEC Valve Assembly         1         1         52           A         5144150         65 Gallon Hoop         2                                                                                                                                                                                                                                                                                                                                                                                                                                                  | 22     | 5051024 | Hose Clamp, 3/4"                           | 4       | 4        | 42     | BJ050C      |
| 505114         Hose Clamp (3/8"-1/2")         2         2         44           5051144         Hose Clamp (3/8")         8         8         45           5056097         Poly Elbow, 11/16" MPS x 3/4" HB         1         1         46           5067181         Banjo 3/4" MPT x 3/8" HB         3         3         47           5070152         Pro UTV Mounting Strut         2         2         48           5075014         Rubber Grommet (Black)         2         2         49           507833         Handgun Bracket         1         1         50           5143554         ARAG Electronic Control Manifold Assembly         1         1         50           A 514355         Handgun/Agitation 2 SEC Valve Assembly         1         1         52           A 514150         65 Gallon Hoop         2                                                                                                                                                                                                                                                                                                                                                                                                                                                                                                                                      | 23     | 5051025 | Hose Clamp, 1"                             | 4       | 4        | 43     | BJFC100     |
| 5051144         Hose Clamp (3/8")         8         8         45           5056097         Poly Elbow, 11/16" MPS x 3/4" HB         1         1         46           5067181         Banjo 3/4" MPT x 3/8" HB         3         3         47           5070152         Pro UTV Mounting Strut         2         2         48           5075014         Rubber Grommet (Black)         2         2         49           5078833         Handgun Bracket         1         1         50           5143554         ARAG Electronic Control Manifold Assembly         1         1         51           5143557         Handgun/Agitation 2 SEC Valve Assembly         1         1         52           A         5144150         65 Gallon Hoop         2                                                                                                                                                                                                                                                                                                                                                                                                                                                                                                                                                                                                            | 24     | 5051114 | Hose Clamp (3/8"-1/2")                     | 2       | 2        | 44     | M100075BRB9 |
| 5056097         Poly Elbow, 11/16" MPS x 3/4" HB         1         1         46           5067181         Banjo 3/4" MPT x 3/8" HB         3         3         47           5070152         Pro UTV Mounting Strut         2         2         48           5075014         Rubber Grommet (Black)         2         2         49           5078833         Handgun Bracket         1         1         50           5143554         ARAG Electronic Control Manifold Assembly         1         1         51           A 514350         Handgun/Agitation 2 SEC Valve Assembly         1         1         52           A 5144150         65 Gallon Hoop         2                                                                                                                                                                                                                                                                                                                                                                                                                                                                                                                                                                                                                                                                                              | 25     | 5051144 | Hose Clamp (3/8")                          | 8       | 8        | 42     | M100075MPT  |
| 5067181         Banjo 3/4" MPT x 3/8" HB         3         47           5070152         Pro UTV Mounting Strut         2         2         48           5075014         Rubber Grommet (Black)         2         2         49           5078833         Handgun Bracket         1         1         50           5143554         ARAG Electronic Control Manifold Assembly         1         1         51           A 514355         Handgun/Agitation 2 SEC Valve Assembly         1         1         52           A 514150         65 Gallon Hoop         2                                                                                                                                                                                                                                                                                                                                                                                                                                                                                                                                                                                                                                                                                                                                                                                                   | 26     | 5056097 | Poly Elbow, 11/16" MPS x 3/4" HB           | 1       | 1        | 46     | M100BRB     |
| 5070152         Pro UTV Mounting Strut         2         2         48           5075014         Rubber Grommet (Black)         2         2         49           5078833         Handgun Bracket         1         1         50           5143554         ARAG Electronic Control Manifold Assembly         1         1         51           5143557         Handgun/Agitation 2 SEC Valve Assembly         1         1         52           514150         65 Gallon Hoop                                                                                                                                                                                                                                                                                                                                                                                                                                                                                                                                                                                                                                                                                                                                                                                                                                                                                        | 27     | 5067181 | Banjo 3/4" MPT x 3/8" HB                   | 3       | 3        | 47     | M100GV      |
| 5075014         Rubber Grommet (Black)         2         2         49         49           5078833         Handgun Bracket         1         1         50         50           5143554         ARAG Electronic Control Manifold Assembly         1         1         51         51           5143557         Handgun/Agitation 2 SEC Valve Assembly         1         1         52         52           5144150         65 Gallon Hoop         2                                                                                                                                                                                                                                                                                                                                                                                                                                                                                                                                                                                                                                                                                                                                                                                                                                                                                                                 | 28     | 5070152 | Pro UTV Mounting Strut                     | 2       | 2        | 48     | M100MPT     |
| 5078833         Handgun Bracket         1         1         50           5143554         ARAG Electronic Control Manifold Assembly         1         1         51           5143557         Handgun/Agitation 2 SEC Valve Assembly         1         1         52           514150         65 Gallon Hoop         2                                                                                                                                                                                                                                                                                                                                                                                                                                                                                                                                                                                                                                                                                                                                                                                                                                                                                                                                                                                                                                              | 29     | 5075014 | Rubber Grommet (Black)                     | 2       | 2        | 49     | 5006259     |
| 5143554         ARAG Electronic Control Manifold Assembly         1         1         51           5143557         Handgun/Agitation 2 SEC Valve Assembly         1         1         52           514150         65 Gallon Hoop         2                                                                                                                                                                                                                                                                                                                                                                                                                                                                                                                                                                                                                                                                                                                                                                                                                                                                                                                                                                                                                                                                                                                       | 30     | 5078833 | Handgun Bracket                            | -       | 1        | 20     | 5051122     |
| 5143557         Handgun/Agitation 2 SEC Valve Assembly         1         1         52           5144150         65 Gallon Hoop         2                                                                                                                                                                                                                                                                                                                                                                                                                                                                                                                                                                                                                                                                                                                                                                                                                                                                                                                                                                                                                                                                                                                                                                                                                         | 31     | 5143554 | ARAG Electronic Control Manifold Assembly  | 1       | 1        | 51     | 5006186     |
| 5144150 65 Gallon Hoop                                                                                                                                                                                                                                                                                                                                                                                                                                                                                                                                                                                                                                                                                                                                                                                                                                                                                                                                                                                                                                                                                                                                                                                                                                                                                                                                           | 32     | 5143557 | Handgun/Agitation 2 SEC Valve Assembly     | 1       | 1        | 52     | 5117234     |
|                                                                                                                                                                                                                                                                                                                                                                                                                                                                                                                                                                                                                                                                                                                                                                                                                                                                                                                                                                                                                                                                                                                                                                                                                                                                                                                                                                  | 33A    | 5144150 | 65 Gallon Hoop                             | 2       |          |        |             |